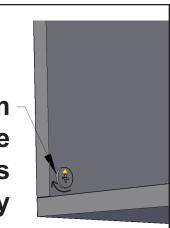

# **Lock Mode:**

Note: Tight all Minifix-Drum Properly.

# Tight Minifix-Drum Clock-wise Till It Stops and Fits properly