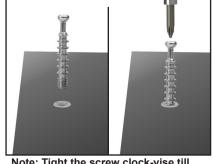

# **SCREW INSERTING**

Note: Tight the screw clock-vise till the thread disappear.