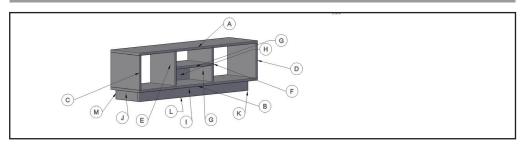

# **Component Checklist**

# Connect M, I with J, L, K: Note: Tight all Minifix-Drum Properly.

STEP 5