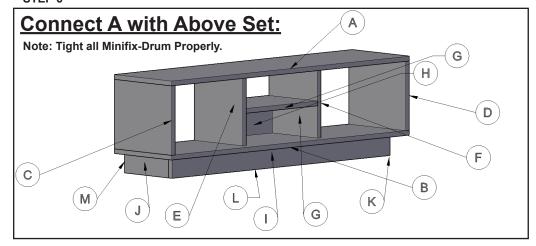

sonal injury.

# **Component Checklist**



# **Installation Steps**

# STEP 1

**MINIFIX SET** 

# FIX ALL Minifix-Screws and Minifix-Drums:

# SCREW HOLDER SCREW DRUM DOWEL

# PUSH DOWN

DRUM INSERTING

Note: Make sure
Drum inserting
as same as above,
Drum arrow direction
at side surface
hole side.

# **SCREW INSERTING**



Note: Tight the screw clock-vise till the thread disappear.

# STEP 2

# Unlock Mode: Note: Make sure all the given points otherwise it will not fix properly.

Minifix-Drum
Arrow at Hole
Side Before
Inserting Minifix-Screw



# STEP 3

# **Lock Mode:**

Note: Tight all Minifix-Drum Properly.

# Tight Minifix-Drum Clock-wise Till It Stops and Fits properly



# STEP 4

# Connect M, I with J, L, K: Note: Tight all Minifix-Drum Properly.

STEP 5



# STEP 6



# STEP 6





# **INSTALLATION GUIDE**

**COFFEE TABLE - CROCUS**