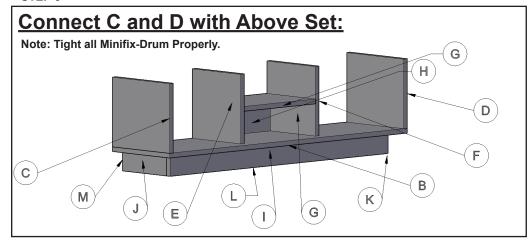

ailure & personal injury.

# **Component Checklist**



# **Installation Steps**

# STEP 1

**MINIFIX SET** 

# FIX ALL Minifix-Screws and Minifix-Drums:

# SCREW HOLDER SCREW DRUM DOWEL

# PUSH DOWN

DRUM INSERTING

Note: Make sure
Drum inserting
as same as above,
Drum arrow direction
at side surface
hole side.

# **SCREW INSERTING**



Note: Tight the screw clock-vise till the thread disappear.

# STEP 2

# Unlock Mode: Note: Make sure all the given points otherwise it will not fix properly.

Minifix-Drum
Arrow at Hole
Side Before
Inserting Minifix-Screw



# STEP 3

# **Lock Mode:**

Note: Tight all Minifix-Drum Properly.

# Tight Minifix-Drum Clock-wise Till It Stops and Fits properly



# STEP 4

# Connect M, I with J, L, K: Note: Tight all Minifix-Drum Properly.

STEP 5



# STEP 6



# STEP 6





# **INSTALLATION GUIDE**

**COFFEE TABLE - CROCUS**