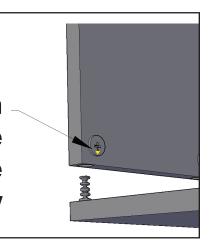

# Unlock Mode: Note: Make sure all the given points otherwise it will not fix properly.

Minifix-Drum
Arrow at Hole
Side Before
Inserting Minifix-Screw