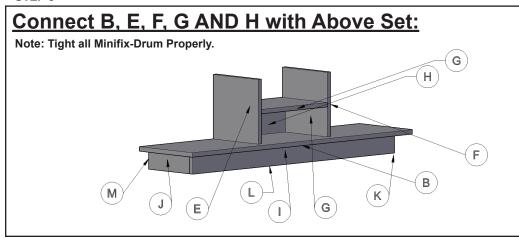

to product failure & personal injury.

# **Component Checklist**



# **Installation Steps**

# STEP 1

**MINIFIX SET** 

# FIX ALL Minifix-Screws and Minifix-Drums:

# SCREW HOLDER SCREW DRUM DOWEL

# PUSH DOWN

DRUM INSERTING

Note: Make sure
Drum inserting
as same as above,
Drum arrow direction
at side surface
hole side.

# **SCREW INSERTING**



Note: Tight the screw clock-vise till the thread disappear.

# STEP 2

# Unlock Mode: Note: Make sure all the given points otherwise it will not fix properly.

Minifix-Drum
Arrow at Hole
Side Before
Inserting Minifix-Screw



# STEP 3

# **Lock Mode:**

Note: Tight all Minifix-Drum Properly.

# Tight Minifix-Drum Clock-wise Till It Stops and Fits properly



# STEP 4

# Connect M, I with J, L, K: Note: Tight all Minifix-Drum Properly.

STEP 5



# STEP 6



# STEP 6





# **INSTALLATION GUIDE**

**COFFEE TABLE - CROCUS**