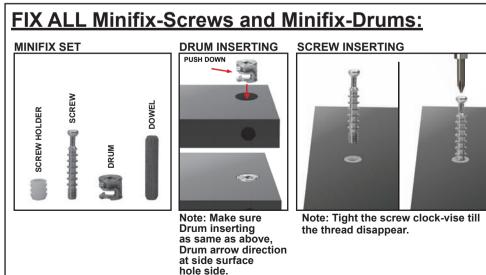

## Unlock Mode:

Note: Make sure all the given points otherwise it will not fix properly.

## Minifix-Drum Arrow at Hole Side Before Inserting Minifix-Screw

STEP 3

### Lock Mode:

Note: Tight all Minifix-Drum Properly.

## Tight Minifix-Drum Clock-wise Till It Stops and Fits properly