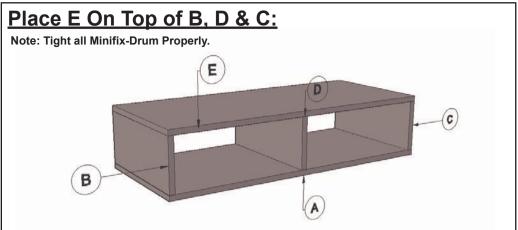

load of the equipment, hardware & components
- 3. Never exceed the maximum load capacity.
- 4. Always use assistant or mechanical lifting equipment, if needed, to safely lift & position equipment.
- 5. Tighten screws firmly, but do not over-tighten. Over-tightening can damage the screw & reduce their holding power
- This product is intended for indoor use only. Using this product outdoors could lead to product failure & personal injury.



**Installation Steps** 

### STEP 1



STEP 2

## Unlock Mode:

Note: Make sure all the given points otherwise it will not fix properly.

## Minifix-Drum Arrow at Hole Side Before Inserting Minifix-Screw



STEP 3

### Lock Mode:

Note: Tight all Minifix-Drum Properly.

## Tight Minifix-Drum Clock-wise Till It Stops and Fits properly



#### STEP 4







### STEP 6



### STEP 7





# **INSTALLATION GUIDE**

### **COFFEE TABLE - G0250IT0090**