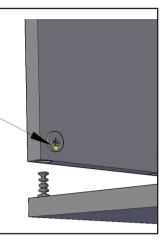

## Unlock Mode:

Note: Make sure all the given points otherwise it will not fix properly.

## Minifix-Drum Arrow at Hole Side Before Inserting Minifix-Screw

STEP 3