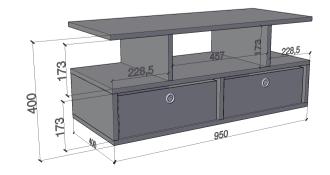

Always use assistant or mechanical lifting equipment, if needed, to safely lift & position equipment.
- 5. Tighten screws firmly, but do not over-tighten. Over-tightening can damage the screw & reduce their holding power
- This product is intended for indoor use only. Using this product outdoors could lead to product failure & personal injury.



**Installation Steps** 

### STEP 1



STEP 2

## Unlock Mode:

Note: Make sure all the given points otherwise it will not fix properly.

## Minifix-Drum Arrow at Hole Side Before Inserting Minifix-Screw



STEP 3

### Lock Mode:

Note: Tight all Minifix-Drum Properly.

## Tight Minifix-Drum Clock-wise Till It Stops and Fits properly



#### STEP 4







### STEP 6



### STEP 7





# **INSTALLATION GUIDE**

### **COFFEE TABLE - G0250IT0090**