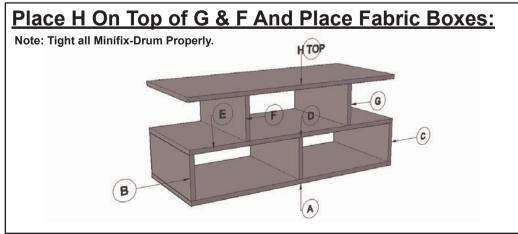

are & components
- 3. Never exceed the maximum load capacity.
- 4. Always use assistant or mechanical lifting equipment, if needed, to safely lift & position equipment.
- 5. Tighten screws firmly, but do not over-tighten. Over-tightening can damage the screw & reduce their holding power
- This product is intended for indoor use only. Using this product outdoors could lead to product failure & personal injury.



**Installation Steps** 

### STEP 1



STEP 2

## Unlock Mode:

Note: Make sure all the given points otherwise it will not fix properly.

## Minifix-Drum Arrow at Hole Side Before Inserting Minifix-Screw



STEP 3

### Lock Mode:

Note: Tight all Minifix-Drum Properly.

## Tight Minifix-Drum Clock-wise Till It Stops and Fits properly



#### STEP 4







### STEP 6



### STEP 7





# **INSTALLATION GUIDE**

### **COFFEE TABLE - G0250IT0090**