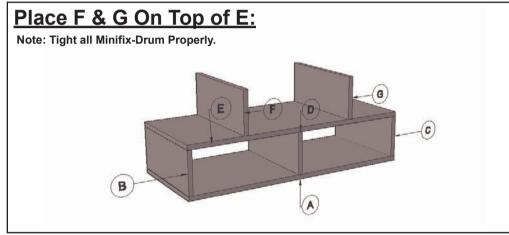

uipment, hardware & components
- 3. Never exceed the maximum load capacity.
- 4. Always use assistant or mechanical lifting equipment, if needed, to safely lift & position equipment.
- 5. Tighten screws firmly, but do not over-tighten. Over-tightening can damage the screw & reduce their holding power
- This product is intended for indoor use only. Using this product outdoors could lead to product failure & personal injury.



**Installation Steps** 

### STEP 1



STEP 2

## Unlock Mode:

Note: Make sure all the given points otherwise it will not fix properly.

## Minifix-Drum Arrow at Hole Side Before Inserting Minifix-Screw



STEP 3

### Lock Mode:

Note: Tight all Minifix-Drum Properly.

## Tight Minifix-Drum Clock-wise Till It Stops and Fits properly



#### STEP 4







### STEP 6



### STEP 7





# **INSTALLATION GUIDE**

### **COFFEE TABLE - G0250IT0090**