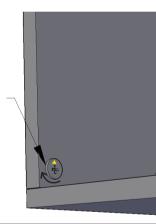

### Lock Mode:

Note: Tight all Minifix-Drum Properly.

## Tight Minifix-Drum Clock-wise Till It Stops and Fits properly