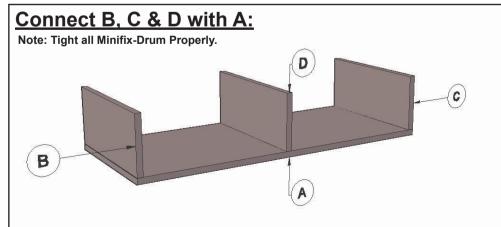

ned load of the equipment, hardware & components
- 3. Never exceed the maximum load capacity.
- 4. Always use assistant or mechanical lifting equipment, if needed, to safely lift & position equipment.
- 5. Tighten screws firmly, but do not over-tighten. Over-tightening can damage the screw & reduce their holding power
- This product is intended for indoor use only. Using this product outdoors could lead to product failure & personal injury.



**Installation Steps** 

### STEP 1



STEP 2

## Unlock Mode:

Note: Make sure all the given points otherwise it will not fix properly.

## Minifix-Drum Arrow at Hole Side Before Inserting Minifix-Screw



STEP 3

### Lock Mode:

Note: Tight all Minifix-Drum Properly.

## Tight Minifix-Drum Clock-wise Till It Stops and Fits properly



#### STEP 4







### STEP 6



### STEP 7





# **INSTALLATION GUIDE**

### **COFFEE TABLE - G0250IT0090**