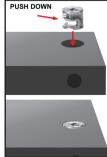

# Unlock Mode:

Note: Make sure all the given points otherwise it will not fix properly.

Minifix-Drum
Arrow at Hole
Side Before
Inserting Minifix-Screw