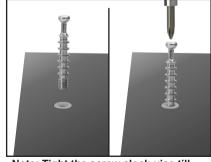

# DRUM INSERTING

Note: Make sure Drum inserting as same as above, Drum arrow direction at side surface hole side.

# **SCREW INSERTING**

Note: Tight the screw clock-vise till the thread disappear.