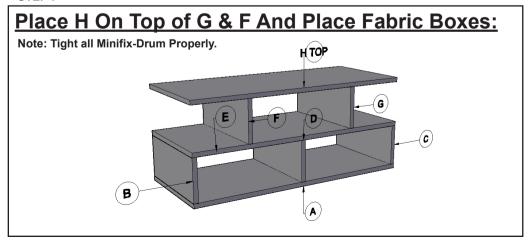

ng power
- 6. This product is intended for indoor use only. Using this product outdoors could lead to product failure & personal injury.

# **Component Checklist**



# **Installation Steps**

# STEP 1

# **FIX ALL Minifix-Screws and Minifix-Drums:**



# DRUM INSERTING



Note: Make sure Drum inserting as same as above, Drum arrow direction at side surface hole side.

# **SCREW INSERTING**



Note: Tight the screw clock-vise till the thread disappear.

# STEP 2

# Unlock Mode:

Note: Make sure all the given points otherwise it will not fix properly.

Minifix-Drum
Arrow at Hole
Side Before
Inserting Minifix-Screw



## STEP 3

# Lock Mode:

Note: Tight all Minifix-Drum Properly.

# Tight Minifix-Drum Clock-wise Till It Stops and Fits properly



# STEP 4



STEP 5



# STEP 6



# STEP 7





# **INSTALLATION GUIDE**

**COFFEE TABLE - G0250IT0055**