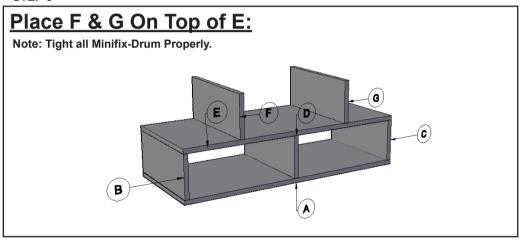

their holding power
- 6. This product is intended for indoor use only. Using this product outdoors could lead to product failure & personal injury.

# **Component Checklist**



# **Installation Steps**

# STEP 1

# **FIX ALL Minifix-Screws and Minifix-Drums:**



# DRUM INSERTING



Note: Make sure Drum inserting as same as above, Drum arrow direction at side surface hole side.

# **SCREW INSERTING**



Note: Tight the screw clock-vise till the thread disappear.

# STEP 2

# Unlock Mode:

Note: Make sure all the given points otherwise it will not fix properly.

Minifix-Drum
Arrow at Hole
Side Before
Inserting Minifix-Screw



## STEP 3

# Lock Mode:

Note: Tight all Minifix-Drum Properly.

# Tight Minifix-Drum Clock-wise Till It Stops and Fits properly



# STEP 4



STEP 5



# STEP 6



# STEP 7





# **INSTALLATION GUIDE**

**COFFEE TABLE - G0250IT0055**