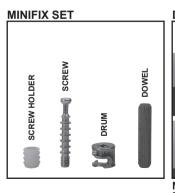

### **COFFEE TABLE**

### Installation Instructions

- 1. This product should only be installed by someone who fully understand the installation instructions.
- 2. Make sure that the supporting surface will safely support the combined load of the equipment, hardware & components
- 3. Never exceed the maximum load capacity.
- 4. Always use assistant or mechanical lifting equipment, if needed, to safely lift & position equipment.
- 5. Tighten screws firmly, but do not over-tighten. Over-tightening can damage the screw & reduce their holding power
- 6. This product is intended for indoor use only. Using this product outdoors could lead to product failure & personal injury.

# **Component Checklist**



# **Installation Steps**

# STEP 1

# **FIX ALL Minifix-Screws and Minifix-Drums:**



# DRUM INSERTING



Note: Make sure Drum inserting as same as above, Drum arrow direction at side surface hole side.

# **SCREW INSERTING**



Note: Tight the screw clock-vise till the thread disappear.

# STEP 2

# Unlock Mode:

Note: Make sure all the given points otherwise it will not fix properly.

Minifix-Drum
Arrow at Hole
Side Before
Inserting Minifix-Screw



## STEP 3

# Lock Mode:

Note: Tight all Minifix-Drum Properly.

# Tight Minifix-Drum Clock-wise Till It Stops and Fits properly



# STEP 4



STEP 5



# STEP 6



# STEP 7





# **INSTALLATION GUIDE**

**COFFEE TABLE - G0250IT0055**