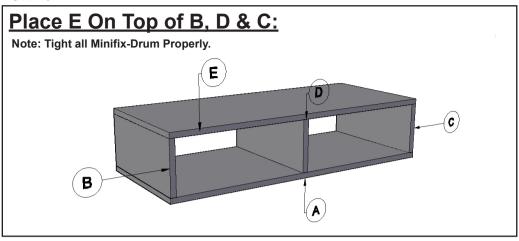

rew & reduce their holding power
- 6. This product is intended for indoor use only. Using this product outdoors could lead to product failure & personal injury.

# **Component Checklist**



# **Installation Steps**

# STEP 1

# **FIX ALL Minifix-Screws and Minifix-Drums:**



# DRUM INSERTING



Note: Make sure Drum inserting as same as above, Drum arrow direction at side surface hole side.

# **SCREW INSERTING**



Note: Tight the screw clock-vise till the thread disappear.

# STEP 2

# Unlock Mode:

Note: Make sure all the given points otherwise it will not fix properly.

Minifix-Drum
Arrow at Hole
Side Before
Inserting Minifix-Screw



## STEP 3

# Lock Mode:

Note: Tight all Minifix-Drum Properly.

# Tight Minifix-Drum Clock-wise Till It Stops and Fits properly



# STEP 4



STEP 5



# STEP 6



# STEP 7





# **INSTALLATION GUIDE**

**COFFEE TABLE - G0250IT0055**