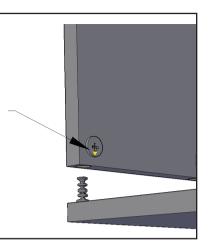

# Lock Mode:

Note: Tight all Minifix-Drum Properly.

# Tight Minifix-Drum Clock-wise Till It Stops and Fits properly