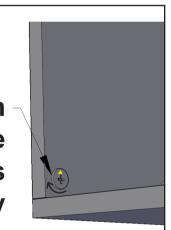

# Unlock Mode:

Note: Make sure all the given points otherwise it will not fix properly.

Minifix-Drum
Arrow at Hole
Side Before
Inserting Minifix-Screw