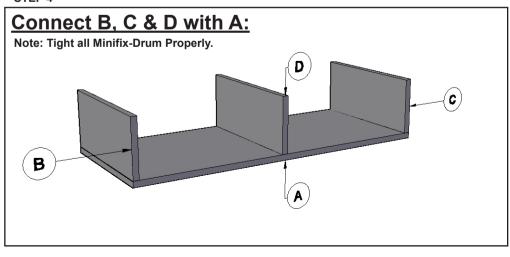

age the screw & reduce their holding power
- 6. This product is intended for indoor use only. Using this product outdoors could lead to product failure & personal injury.

# **Component Checklist**



# **Installation Steps**

# STEP 1

# **FIX ALL Minifix-Screws and Minifix-Drums:**



# DRUM INSERTING



Note: Make sure Drum inserting as same as above, Drum arrow direction at side surface hole side.

# **SCREW INSERTING**



Note: Tight the screw clock-vise till the thread disappear.

# STEP 2

# Unlock Mode:

Note: Make sure all the given points otherwise it will not fix properly.

Minifix-Drum
Arrow at Hole
Side Before
Inserting Minifix-Screw



## STEP 3

# Lock Mode:

Note: Tight all Minifix-Drum Properly.

# Tight Minifix-Drum Clock-wise Till It Stops and Fits properly



# STEP 4



STEP 5



# STEP 6



# STEP 7





# **INSTALLATION GUIDE**

**COFFEE TABLE - G0250IT0055**