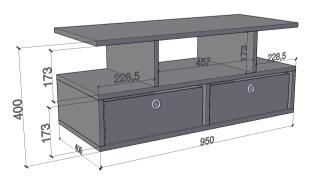

ng this product outdoors could lead to product failure & personal injury.

# **Component Checklist**



# **Installation Steps**

# STEP 1

# **FIX ALL Minifix-Screws and Minifix-Drums:**



# DRUM INSERTING



Note: Make sure Drum inserting as same as above, Drum arrow direction at side surface hole side.

# **SCREW INSERTING**



Note: Tight the screw clock-vise till the thread disappear.

# STEP 2

# Unlock Mode:

Note: Make sure all the given points otherwise it will not fix properly.

Minifix-Drum
Arrow at Hole
Side Before
Inserting Minifix-Screw



## STEP 3

# Lock Mode:

Note: Tight all Minifix-Drum Properly.

# Tight Minifix-Drum Clock-wise Till It Stops and Fits properly



# STEP 4



STEP 5



# STEP 6



# STEP 7





# **INSTALLATION GUIDE**

**COFFEE TABLE - G0250IT0055**