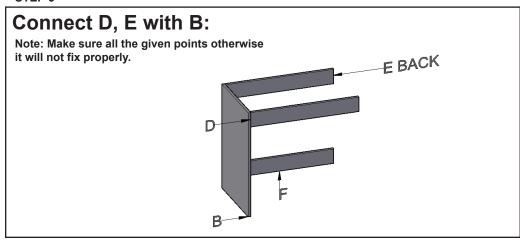

on equipment.
- 5. Tighten screws firmly, but do not over-tighten. Over-tightening can damage the screw & reduce their
- 6. This product is intended for indoor use only. Using this product outdoors could lead to product failure & personal injury.

#### **Component Checklist**



#### **Installation Steps**

#### STEP 1

### FIX ALL Minifix-Screws and Minifix-Drums:

## **MINIFIX SET** DRUM INSERTING SCREW HOLDER

# PUSH DOWN (E)

Note: Make sure Drum inserting as same as above, Drum arrow direction at side surface hole side.

#### **SCREW INSERTING**



the thread disappear.

#### STEP 2

## **Unlock Mode:** Note: Make sure all the given points otherwise it will not fix properly. Minifix-Drum **Arrow at Hole Side Before Inserting Minifix-Screw**

#### STEP 3



#### STEP 4



#### STEP 5



#### STEP 6



#### STEP 7





### **INSTALLATION GUIDE**

INDIANA STUDY TABLE G0223IT0377 / G0223IT0378 / G0223IT0376

Having Problems with INSTALLATION??? Got a Broken Part??? | DON'T WORRY !!