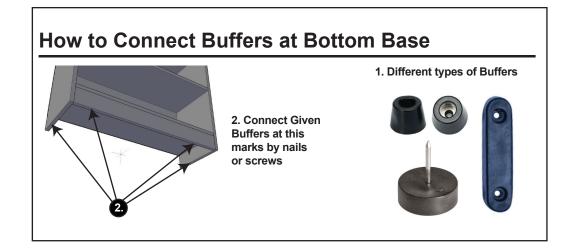

ld lead to product failure & personal injury.

#### **Component Checklist**



#### **Installation Steps**

#### STEP 1

### FIX ALL Minifix-Screws and Minifix-Drums:

## **MINIFIX SET** DRUM INSERTING SCREW HOLDER

# PUSH DOWN (E)

Note: Make sure Drum inserting as same as above, Drum arrow direction at side surface hole side.

#### **SCREW INSERTING**



the thread disappear.

#### STEP 2

## **Unlock Mode:** Note: Make sure all the given points otherwise it will not fix properly. Minifix-Drum **Arrow at Hole Side Before Inserting Minifix-Screw**

#### STEP 3



#### STEP 4



#### STEP 5



#### STEP 6



#### STEP 7





### **INSTALLATION GUIDE**

INDIANA STUDY TABLE G0223IT0377 / G0223IT0378 / G0223IT0376

Having Problems with INSTALLATION??? Got a Broken Part??? | DON'T WORRY !!