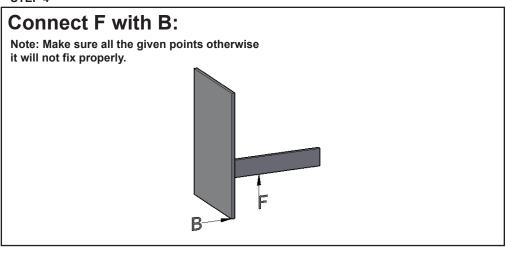

y lift & position equipment.
- 5. Tighten screws firmly, but do not over-tighten. Over-tightening can damage the screw & reduce their
- 6. This product is intended for indoor use only. Using this product outdoors could lead to product failure & personal injury.

#### **Component Checklist**



#### **Installation Steps**

#### STEP 1

### FIX ALL Minifix-Screws and Minifix-Drums:

## **MINIFIX SET** DRUM INSERTING SCREW HOLDER

# PUSH DOWN (E)

Note: Make sure Drum inserting as same as above, Drum arrow direction at side surface hole side.

#### **SCREW INSERTING**



the thread disappear.

#### STEP 2

## **Unlock Mode:** Note: Make sure all the given points otherwise it will not fix properly. Minifix-Drum **Arrow at Hole Side Before Inserting Minifix-Screw**

#### STEP 3



#### STEP 4



#### STEP 5



#### STEP 6



#### STEP 7





### **INSTALLATION GUIDE**

INDIANA STUDY TABLE G0223IT0377 / G0223IT0378 / G0223IT0376

Having Problems with INSTALLATION??? Got a Broken Part??? | DON'T WORRY !!