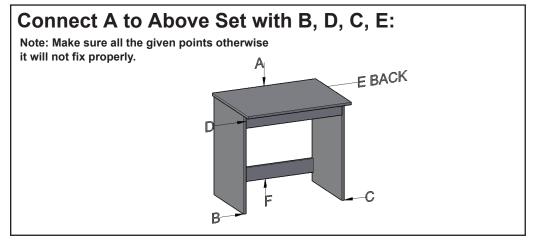

ews firmly, but do not over-tighten. Over-tightening can damage the screw & reduce their
- 6. This product is intended for indoor use only. Using this product outdoors could lead to product failure & personal injury.

#### **Component Checklist**



#### **Installation Steps**

#### STEP 1

### FIX ALL Minifix-Screws and Minifix-Drums:

## **MINIFIX SET** DRUM INSERTING SCREW HOLDER

# PUSH DOWN (E)

Note: Make sure Drum inserting as same as above, Drum arrow direction at side surface hole side.

#### **SCREW INSERTING**



the thread disappear.

#### STEP 2

## **Unlock Mode:** Note: Make sure all the given points otherwise it will not fix properly. Minifix-Drum **Arrow at Hole Side Before Inserting Minifix-Screw**

#### STEP 3



#### STEP 4



#### STEP 5



#### STEP 6



#### STEP 7





### **INSTALLATION GUIDE**

INDIANA STUDY TABLE G0223IT0377 / G0223IT0378 / G0223IT0376

Having Problems with INSTALLATION??? Got a Broken Part??? | DON'T WORRY !!