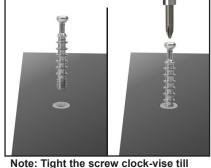

Make sure that the supporting surface will safely support the combined load of the equipment, hardware
- 3. Never exceed the maximum load capacity.
- 4. Always use assistant or mechanical lifting equipment, if needed, to safely lift & position equipment.
- 5. Tighten screws firmly, but do not over-tighten. Over-tightening can damage the screw & reduce their
- 6. This product is intended for indoor use only. Using this product outdoors could lead to product failure & personal injury.

#### **Component Checklist**



#### **Installation Steps**

#### STEP 1

### FIX ALL Minifix-Screws and Minifix-Drums:

## **MINIFIX SET** DRUM INSERTING SCREW HOLDER

# PUSH DOWN (E)

Note: Make sure Drum inserting as same as above, Drum arrow direction at side surface hole side.

#### **SCREW INSERTING**



the thread disappear.

#### STEP 2

## **Unlock Mode:** Note: Make sure all the given points otherwise it will not fix properly. Minifix-Drum **Arrow at Hole Side Before Inserting Minifix-Screw**

#### STEP 3



#### STEP 4



#### STEP 5



#### STEP 6



#### STEP 7





### **INSTALLATION GUIDE**

INDIANA STUDY TABLE G0223IT0377 / G0223IT0378 / G0223IT0376

Having Problems with INSTALLATION??? Got a Broken Part??? | DON'T WORRY !!