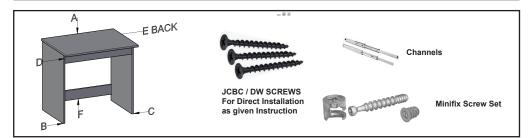

#### **INDIANA STUDY TABLE** G0223IT0377 / G0223IT0378 / G0223IT0376

#### Installation Instructions

- 1. This product should only be installed by someone who fully understand the installation instructions.
- 2. Make sure that the supporting surface will safely support the combined load of the equipment, hardware
- 3. Never exceed the maximum load capacity.
- 4. Always use assistant or mechanical lifting equipment, if needed, to safely lift & position equipment.
- 5. Tighten screws firmly, but do not over-tighten. Over-tightening can damage the screw & reduce their
- 6. This product is intended for indoor use only. Using this product outdoors could lead to product failure & personal injury.

#### **Component Checklist**



#### **Installation Steps**

#### STEP 1

### FIX ALL Minifix-Screws and Minifix-Drums:

## **MINIFIX SET** DRUM INSERTING SCREW HOLDER

# PUSH DOWN (E)

Note: Make sure Drum inserting as same as above, Drum arrow direction at side surface hole side.

#### **SCREW INSERTING**



the thread disappear.

#### STEP 2

## **Unlock Mode:** Note: Make sure all the given points otherwise it will not fix properly. Minifix-Drum **Arrow at Hole Side Before Inserting Minifix-Screw**

#### STEP 3



#### STEP 4



#### STEP 5



#### STEP 6



#### STEP 7





### **INSTALLATION GUIDE**

INDIANA STUDY TABLE G0223IT0377 / G0223IT0378 / G0223IT0376

Having Problems with INSTALLATION??? Got a Broken Part??? | DON'T WORRY !!