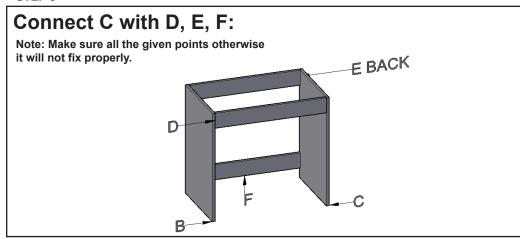

5. Tighten screws firmly, but do not over-tighten. Over-tightening can damage the screw & reduce their
- 6. This product is intended for indoor use only. Using this product outdoors could lead to product failure & personal injury.

#### **Component Checklist**



#### **Installation Steps**

#### STEP 1

### FIX ALL Minifix-Screws and Minifix-Drums:

## **MINIFIX SET** DRUM INSERTING SCREW HOLDER

# PUSH DOWN (E)

Note: Make sure Drum inserting as same as above, Drum arrow direction at side surface hole side.

#### **SCREW INSERTING**



the thread disappear.

#### STEP 2

## **Unlock Mode:** Note: Make sure all the given points otherwise it will not fix properly. Minifix-Drum **Arrow at Hole Side Before Inserting Minifix-Screw**

#### STEP 3



#### STEP 4



#### STEP 5



#### STEP 6



#### STEP 7





### **INSTALLATION GUIDE**

INDIANA STUDY TABLE G0223IT0377 / G0223IT0378 / G0223IT0376

Having Problems with INSTALLATION??? Got a Broken Part??? | DON'T WORRY !!