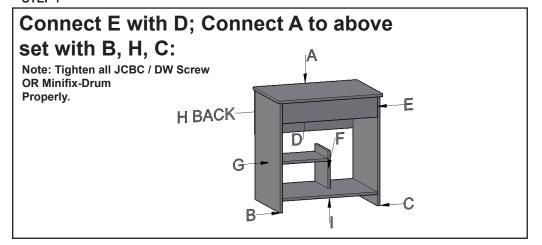

y lift & position equipment.
- 5. Tighten screws firmly, but do not over-tighten. Over-tightening can damage the screw & reduce their
- 6. This product is intended for indoor use only. Using this product outdoors could lead to product failure & personal injury.

### **Component Checklist**



### **Installation Steps**

### STEP 1

### FIX ALL Minifix-Screws and Minifix-Drums:





Note: Make sure Drum inserting as same as above, Drum arrow direction at side surface hole side.

### **SCREW INSERTING**



Note: Tight the screw clock-vise till the thread disappear.

### STEP 2

## **Unlock Mode:** Note: Make sure all the given points otherwise it will not fix properly. Minifix-Drum **Arrow at Hole Side Before Inserting Minifix-Screw**

### STEP 3



### STEP 4





### STEP 6



### STEP 7





### **INSTALLATION GUIDE**

OLITE COMPUTER TABLE G0223IT0339 / G0223IT0427 / G0223IT0428

# Having Problems with INSTALLATION??? Got a Broken Part??? | DON'T WORRY !!