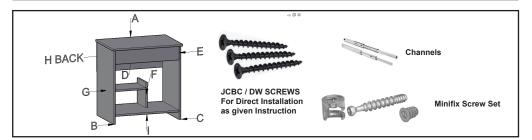

### **OLITE COMPUTER TABLE** G0223IT0339 / G0223IT0427 / G0223IT0428

#### Installation Instructions

- 1. This product should only be installed by someone who fully understand the installation instructions.
- 2. Make sure that the supporting surface will safely support the combined load of the equipment, hardware
- 3. Never exceed the maximum load capacity.
- 4. Always use assistant or mechanical lifting equipment, if needed, to safely lift & position equipment.
- 5. Tighten screws firmly, but do not over-tighten. Over-tightening can damage the screw & reduce their
- 6. This product is intended for indoor use only. Using this product outdoors could lead to product failure & personal injury.

### **Component Checklist**



### **Installation Steps**

### STEP 1

### FIX ALL Minifix-Screws and Minifix-Drums:





Note: Make sure Drum inserting as same as above, Drum arrow direction at side surface hole side.

### **SCREW INSERTING**



Note: Tight the screw clock-vise till the thread disappear.

### STEP 2

## **Unlock Mode:** Note: Make sure all the given points otherwise it will not fix properly. Minifix-Drum **Arrow at Hole Side Before Inserting Minifix-Screw**

### STEP 3



### STEP 4





### STEP 6



### STEP 7





### **INSTALLATION GUIDE**

OLITE COMPUTER TABLE G0223IT0339 / G0223IT0427 / G0223IT0428

# Having Problems with INSTALLATION??? Got a Broken Part??? | DON'T WORRY !!