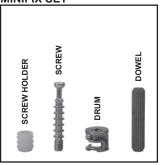

### **BOOKCASE - G0223IT0299**

### Installation Instructions

- 1. This product should only be installed by someone who fully understand the installation instructions.
- 2. Make sure that the supporting surface will safely support the combined load of the equipment, hardware
- 3. Never exceed the maximum load capacity.
- 4. Always use assistant or mechanical lifting equipment, if needed, to safely lift & position equipment.
- 5. Tighten screws firmly, but do not over-tighten. Over-tightening can damage the screw & reduce their
- 6. This product is intended for indoor use only. Using this product outdoors could lead to product failure & personal injury.

### **Component Checklist**



### **Installation Steps**

### STEP 1

# FIX ALL Minifix-Screws and Minifix-Drums:

### **MINIFIX SET**



### DRUM INSERTING



Note: Make sure Drum inserting as same as above, Drum arrow direction at side surface hole side.

## **SCREW INSERTING**



Note: Tight the screw clock-vise till the thread disappear.

### STEP 2

# **Unlock Mode:** Note: Make sure all the given points otherwise it will not fix properly. Minifix-Drum **Arrow at Hole Side Before**

**Inserting Minifix-Screw** 

### STEP 3



### STEP 4





### STEP 6



### STEP 7





# **INSTALLATION GUIDE**

**BOOKCASE - G0223IT0299** 

# G0223IT0299