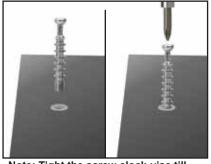

## **SCREW INSERTING**

Note: Tight the screw clock-vise till the thread disappear.