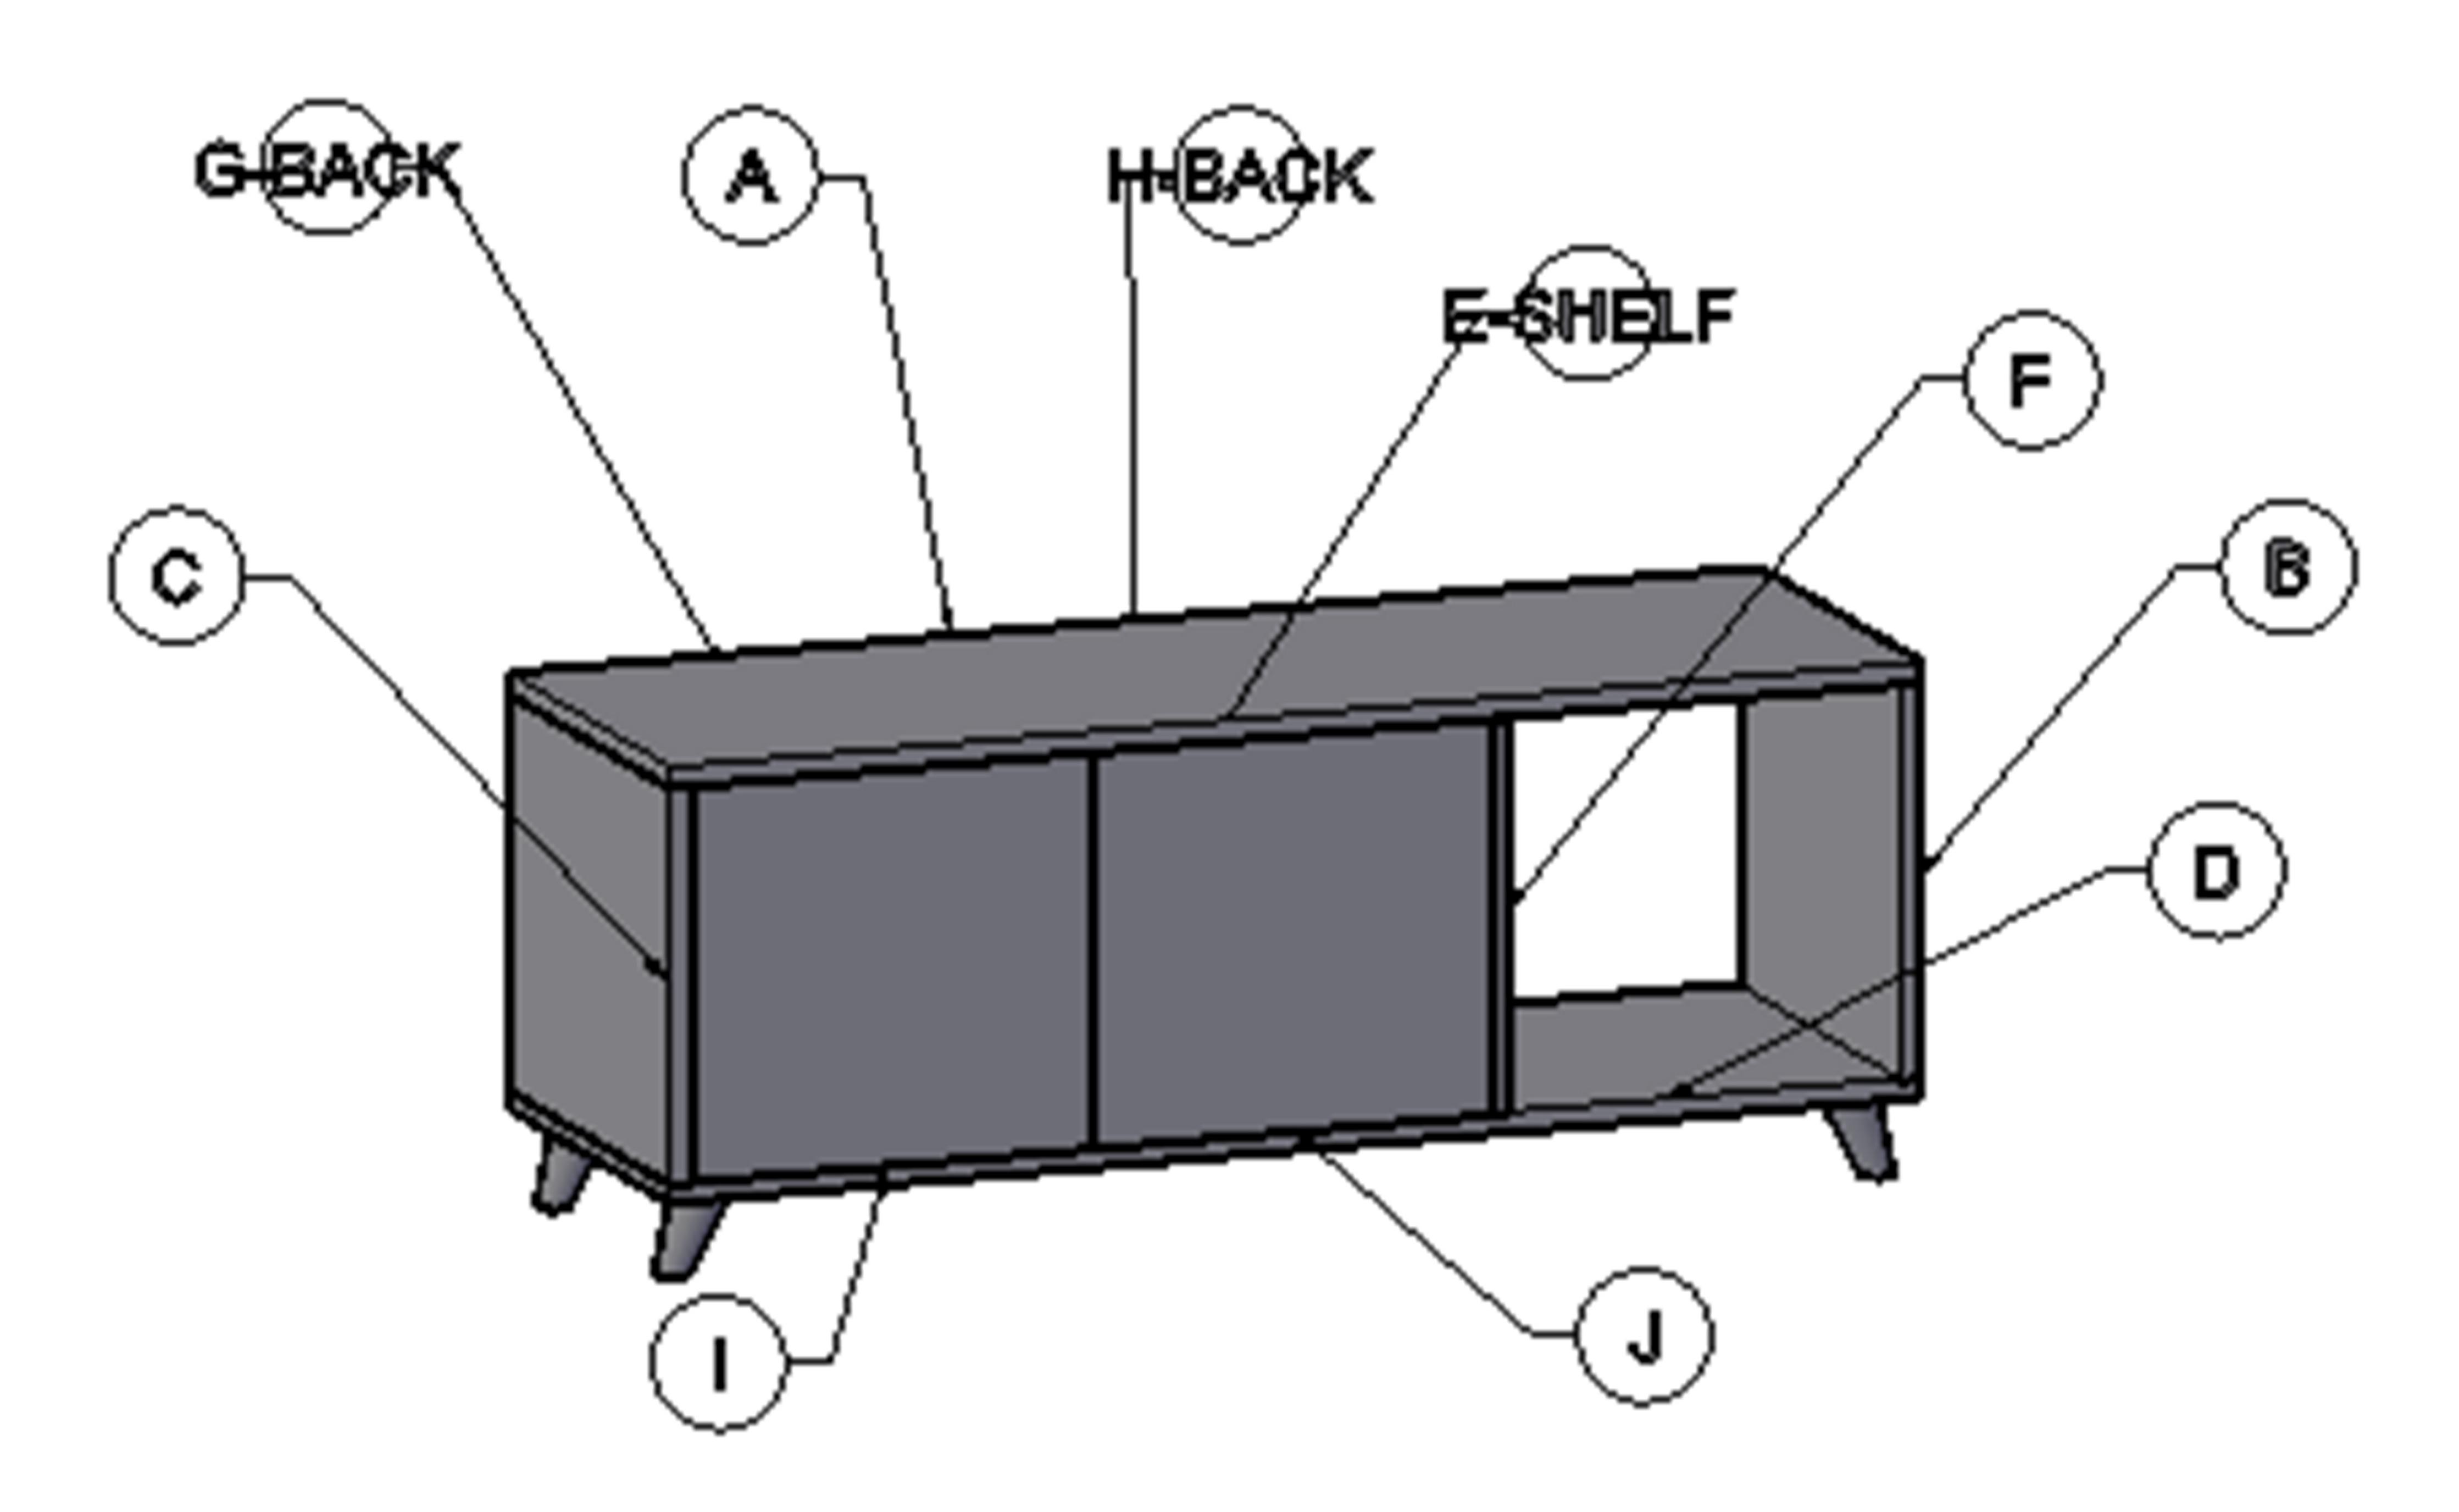

## **Component Checklist**

## Connect C, E, F & B With Above Set With D: Note: Tight all Minifix-Drum Properly. Connect Legs With D. F-SHBLF