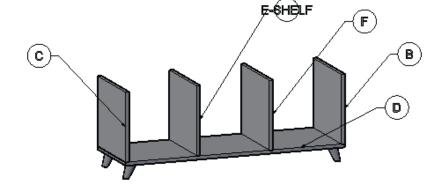

## Connect C, E, F & B With Above Set With D: Note: Tight all Minifix-Drum Properly. Connect Legs With D. F-SHBLF