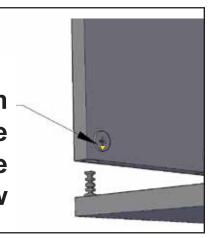

## Unlock Mode:

Note: Make sure all the given points otherwise it will not fix properly.

Minifix-Drum
Arrow at Hole
Side Before
Inserting Minifix-Screw