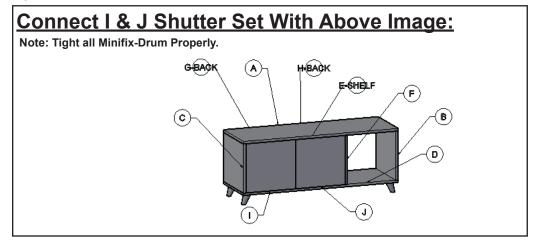

hecklist**



## **Installation Steps**

### STEP 1

## FIX ALL Minifix-Screws and Minifix-Drums:

# SCREW HOLDER SCREW DRUM DRUM

## DRUM INSERTING



Note: Make sure Drum inserting as same as above, Drum arrow direction at side surface hole side.

## **SCREW INSERTING**



Note: Tight the screw clock-vise till the thread disappear.

#### STEP 2

## Unlock Mode:

Note: Make sure all the given points otherwise it will not fix properly.

Minifix-Drum
Arrow at Hole
Side Before
Inserting Minifix-Screw



### STEP 3

## **Lock Mode:**

Note: Tight all Minifix-Drum Properly.

## Tight Minifix-Drum Clock-wise Till It Stops and Fits properly



## STEP 4

## Connect C, E, F & B With Above Set With D: Note: Tight all Minifix-Drum Properly. Connect Legs With D. F-SHBLF





## STEP 6



## STEP 7





## **INSTALLATION GUIDE**

**TV UNIT - G0223IT0280** 

# G0223IT0280