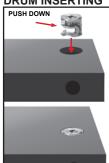

## DRUM INSERTING

Note: Make sure Drum inserting as same as above, Drum arrow direction at side surface hole side.