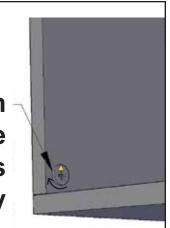

## **Lock Mode:**

Note: Tight all Minifix-Drum Properly.

## Tight Minifix-Drum Clock-wise Till It Stops and Fits properly