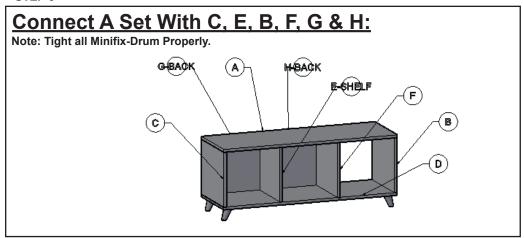

**Component Checklist**



## **Installation Steps**

### STEP 1

## FIX ALL Minifix-Screws and Minifix-Drums:

# SCREW HOLDER SCREW DRUM DRUM

## DRUM INSERTING



Note: Make sure Drum inserting as same as above, Drum arrow direction at side surface hole side.

## **SCREW INSERTING**



Note: Tight the screw clock-vise till the thread disappear.

#### STEP 2

## Unlock Mode:

Note: Make sure all the given points otherwise it will not fix properly.

Minifix-Drum
Arrow at Hole
Side Before
Inserting Minifix-Screw



### STEP 3

## **Lock Mode:**

Note: Tight all Minifix-Drum Properly.

## Tight Minifix-Drum Clock-wise Till It Stops and Fits properly



## STEP 4

## Connect C, E, F & B With Above Set With D: Note: Tight all Minifix-Drum Properly. Connect Legs With D. F-SHBLF





## STEP 6



## STEP 7





## **INSTALLATION GUIDE**

**TV UNIT - G0223IT0280** 

# G0223IT0280