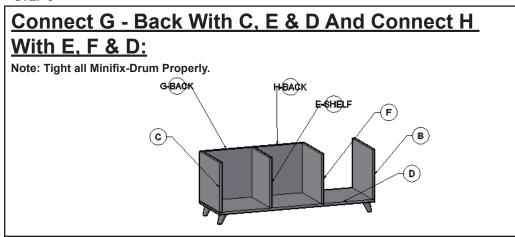

injury.

## **Component Checklist**



## **Installation Steps**

### STEP 1

## FIX ALL Minifix-Screws and Minifix-Drums:

# SCREW HOLDER SCREW DRUM DRUM

## DRUM INSERTING



Note: Make sure Drum inserting as same as above, Drum arrow direction at side surface hole side.

## **SCREW INSERTING**



Note: Tight the screw clock-vise till the thread disappear.

#### STEP 2

## Unlock Mode:

Note: Make sure all the given points otherwise it will not fix properly.

Minifix-Drum
Arrow at Hole
Side Before
Inserting Minifix-Screw



### STEP 3

## **Lock Mode:**

Note: Tight all Minifix-Drum Properly.

## Tight Minifix-Drum Clock-wise Till It Stops and Fits properly



## STEP 4

## Connect C, E, F & B With Above Set With D: Note: Tight all Minifix-Drum Properly. Connect Legs With D. F-SHBLF





## STEP 6



## STEP 7





## **INSTALLATION GUIDE**

**TV UNIT - G0223IT0280** 

# G0223IT0280