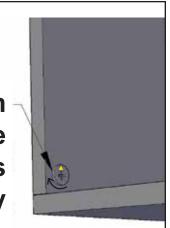

# **Lock Mode:**

Note: Tight all Minifix-Drum Properly.

Tight Minifix-Drum
Clock-wise
Till It Stops
and Fits properly