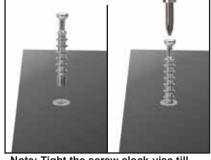

# **SCREW INSERTING**

Note: Tight the screw clock-vise till the thread disappear.