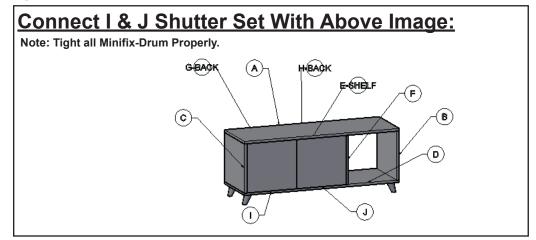

Checklist**



# **Installation Steps**

#### STEP 1

# FIX ALL Minifix-Screws and Minifix-Drums:

# SCREW HOLDER SCREW DRUM DRUM

# DRUM INSERTING



Note: Make sure Drum inserting as same as above, Drum arrow direction at side surface hole side.

# **SCREW INSERTING**



Note: Tight the screw clock-vise till the thread disappear.

#### STEP 2

# **Unlock Mode:**

Note: Make sure all the given points otherwise it will not fix properly.

Minifix-Drum
Arrow at Hole
Side Before
Inserting Minifix-Screw



#### STEP 3

# **Lock Mode:**

Note: Tight all Minifix-Drum Properly.

Tight Minifix-Drum
Clock-wise
Till It Stops
and Fits properly



### STEP 4

# Connect C, E, F & B With Above Set With D: Note: Tight all Minifix-Drum Properly. Connect Legs With D. F-SHELF





### STEP 6



## STEP 7





# **INSTALLATION GUIDE**

**TV UNIT - G0223IT0279** 

# G0223IT0279