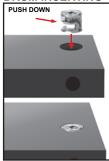

# **Unlock Mode:**

Note: Make sure all the given points otherwise it will not fix properly.

Minifix-Drum
Arrow at Hole
Side Before
Inserting Minifix-Screw