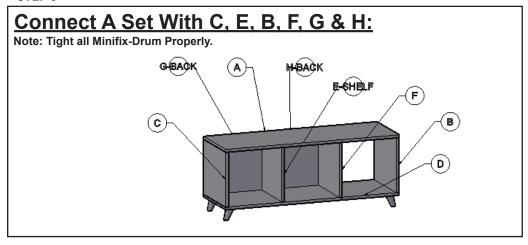

# **Component Checklist**



# **Installation Steps**

#### STEP 1

# FIX ALL Minifix-Screws and Minifix-Drums:

# SCREW HOLDER SCREW DRUM DRUM

# DRUM INSERTING



Note: Make sure Drum inserting as same as above, Drum arrow direction at side surface hole side.

# **SCREW INSERTING**



Note: Tight the screw clock-vise till the thread disappear.

#### STEP 2

# **Unlock Mode:**

Note: Make sure all the given points otherwise it will not fix properly.

Minifix-Drum
Arrow at Hole
Side Before
Inserting Minifix-Screw



#### STEP 3

# **Lock Mode:**

Note: Tight all Minifix-Drum Properly.

Tight Minifix-Drum
Clock-wise
Till It Stops
and Fits properly



### STEP 4

# Connect C, E, F & B With Above Set With D: Note: Tight all Minifix-Drum Properly. Connect Legs With D. F-SHELF





### STEP 6



## STEP 7





# **INSTALLATION GUIDE**

**TV UNIT - G0223IT0279** 

# G0223IT0279