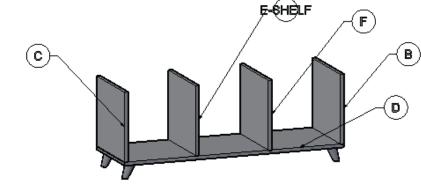

# Connect C, E, F & B With Above Set With D: Note: Tight all Minifix-Drum Properly. Connect Legs With D. F-SHELF