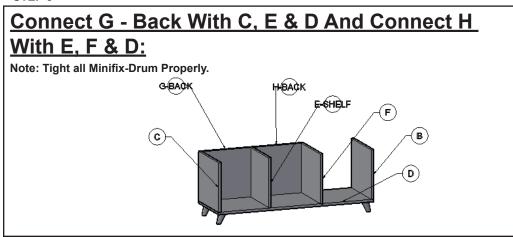

onal injury.

# **Component Checklist**



# **Installation Steps**

#### STEP 1

# FIX ALL Minifix-Screws and Minifix-Drums:

# SCREW HOLDER SCREW DRUM DRUM

# DRUM INSERTING



Note: Make sure Drum inserting as same as above, Drum arrow direction at side surface hole side.

# **SCREW INSERTING**



Note: Tight the screw clock-vise till the thread disappear.

#### STEP 2

# **Unlock Mode:**

Note: Make sure all the given points otherwise it will not fix properly.

Minifix-Drum
Arrow at Hole
Side Before
Inserting Minifix-Screw



#### STEP 3

# **Lock Mode:**

Note: Tight all Minifix-Drum Properly.

Tight Minifix-Drum
Clock-wise
Till It Stops
and Fits properly



### STEP 4

# Connect C, E, F & B With Above Set With D: Note: Tight all Minifix-Drum Properly. Connect Legs With D. F-SHELF





### STEP 6



## STEP 7





# **INSTALLATION GUIDE**

**TV UNIT - G0223IT0279** 

# G0223IT0279