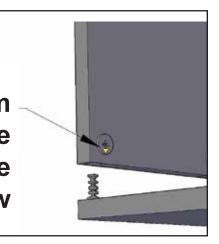

# **Unlock Mode:**

Note: Make sure all the given points otherwise it will not fix properly.

Minifix-Drum
Arrow at Hole
Side Before
Inserting Minifix-Screw