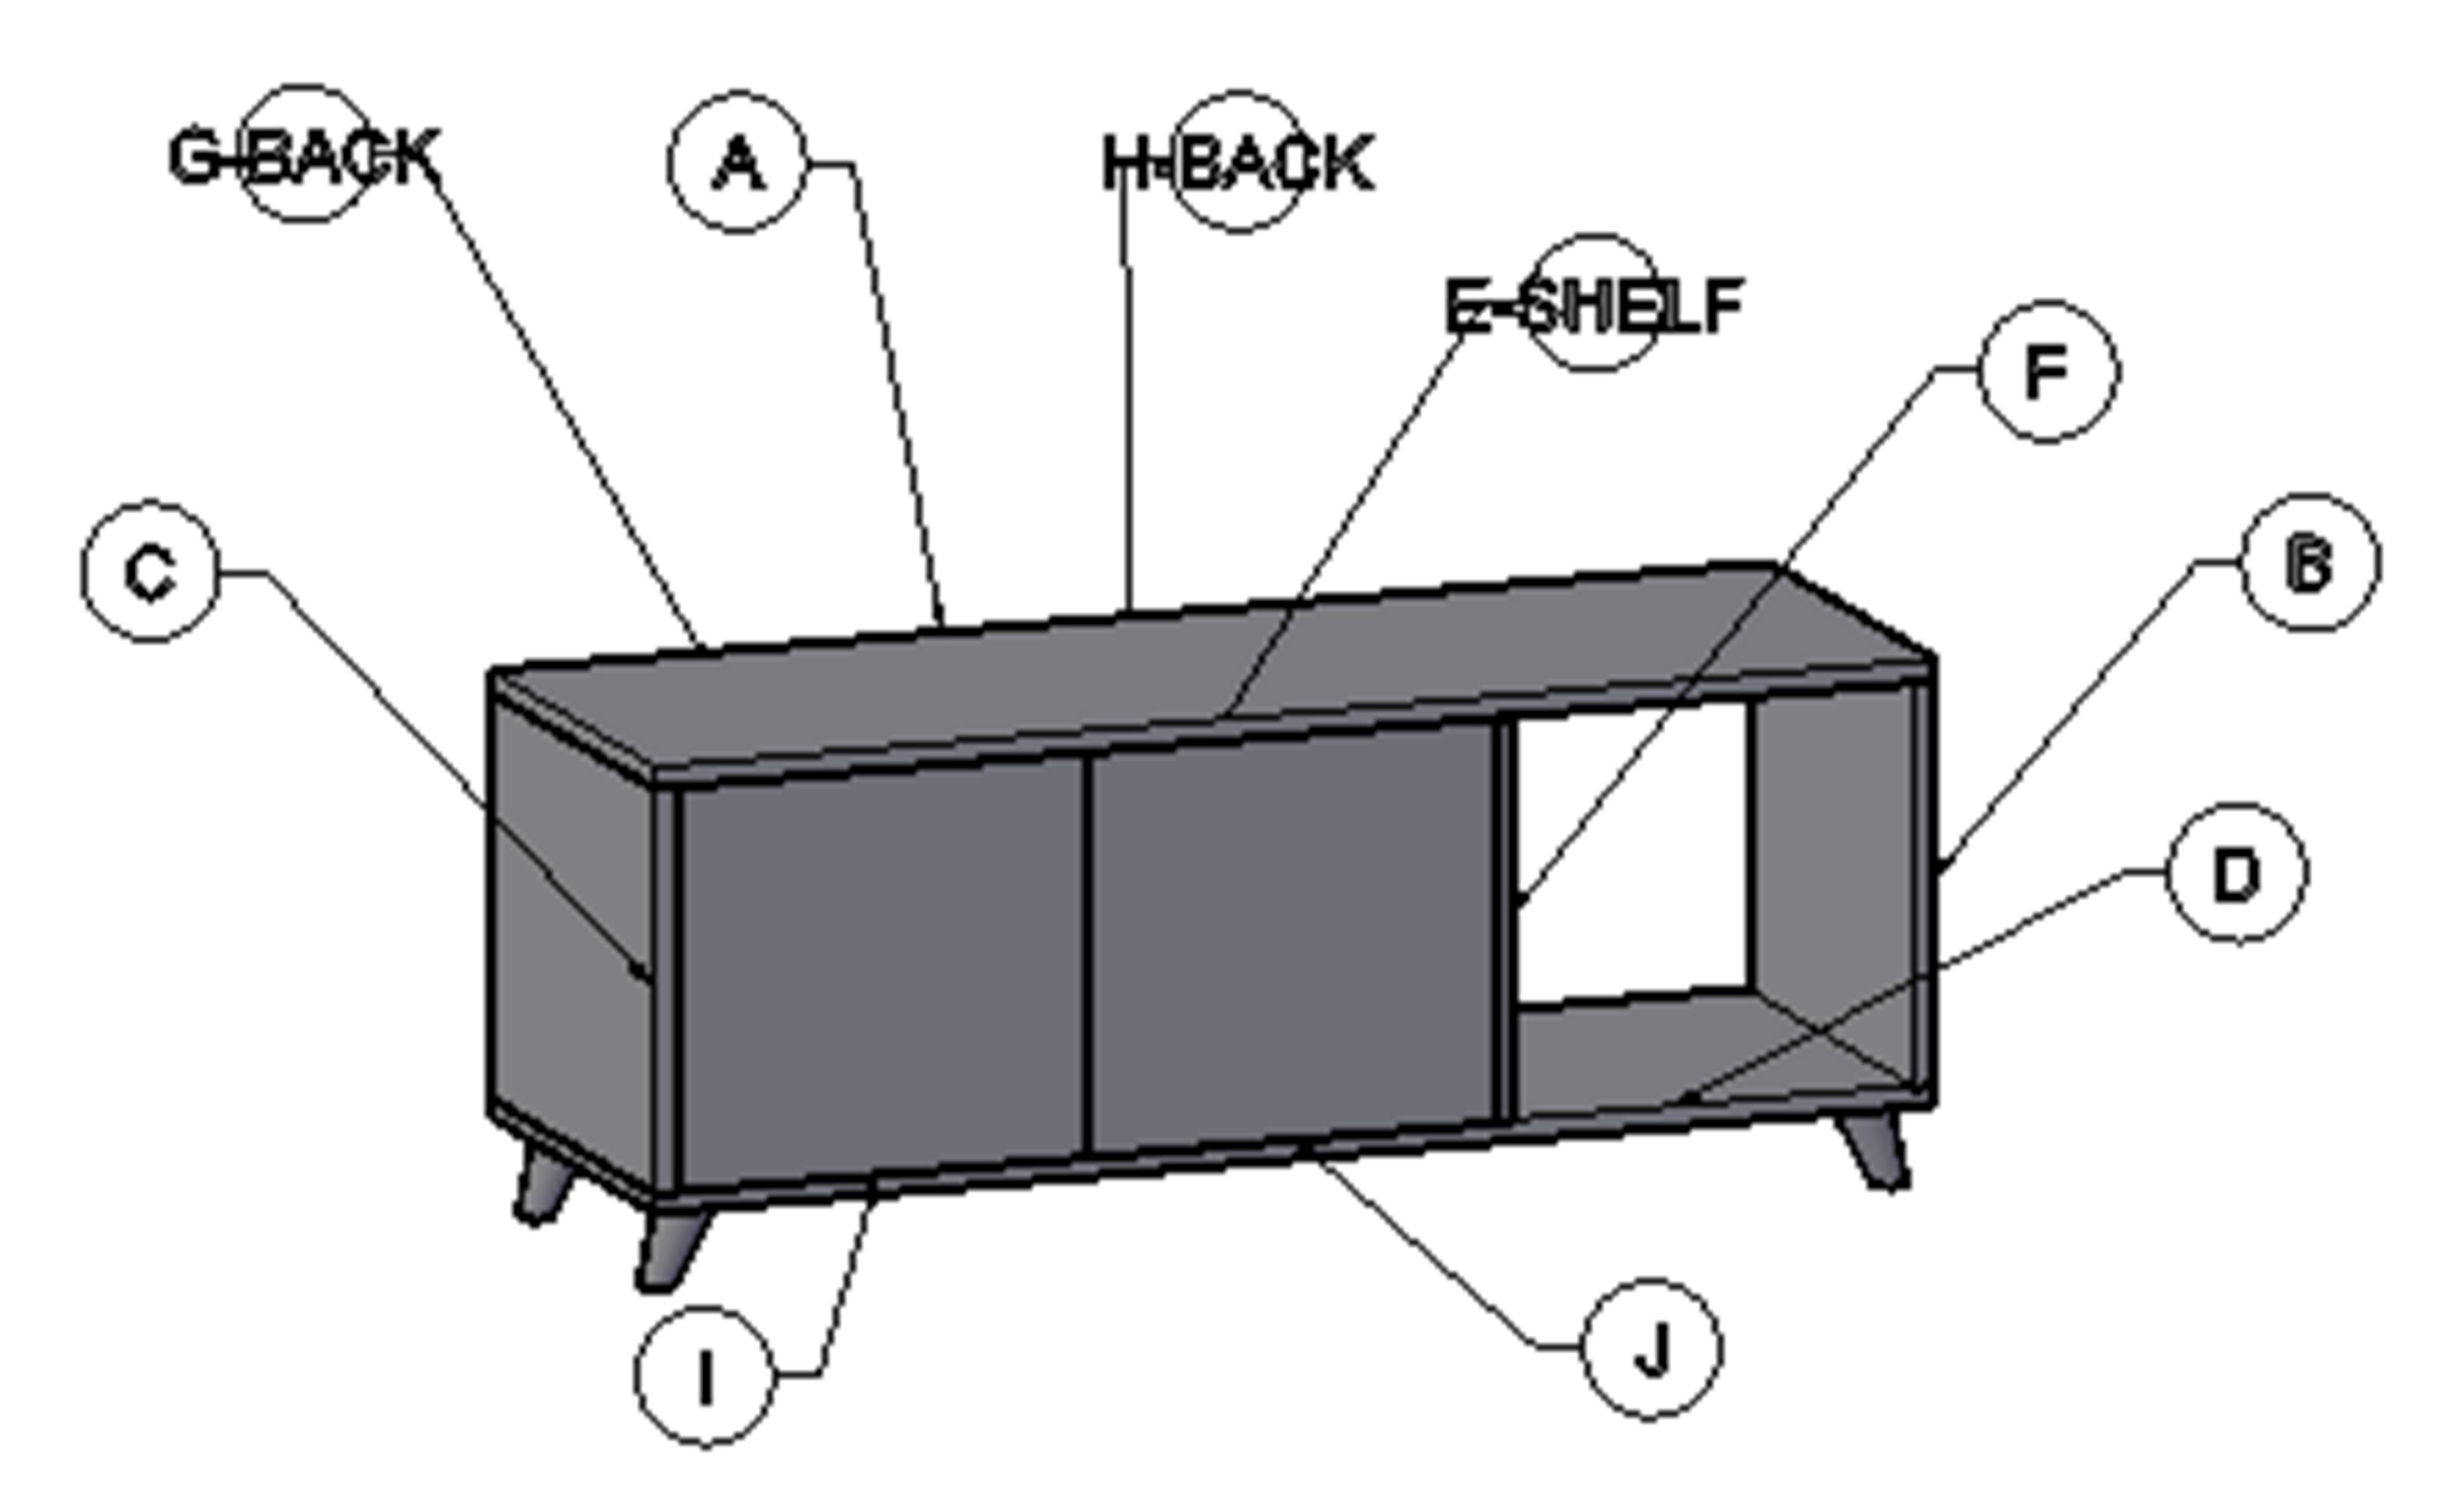

# **Component Checklist**

# Connect C, E, F & B With Above Set With D: Note: Tight all Minifix-Drum Properly. Connect Legs With D. F-SHELF