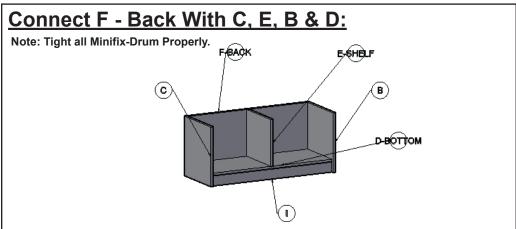

### Lock Mode:

Note: Tight all Minifix-Drum Properly.

# Tight Minifix-Drum Clock-wise Till It Stops and Fits properly