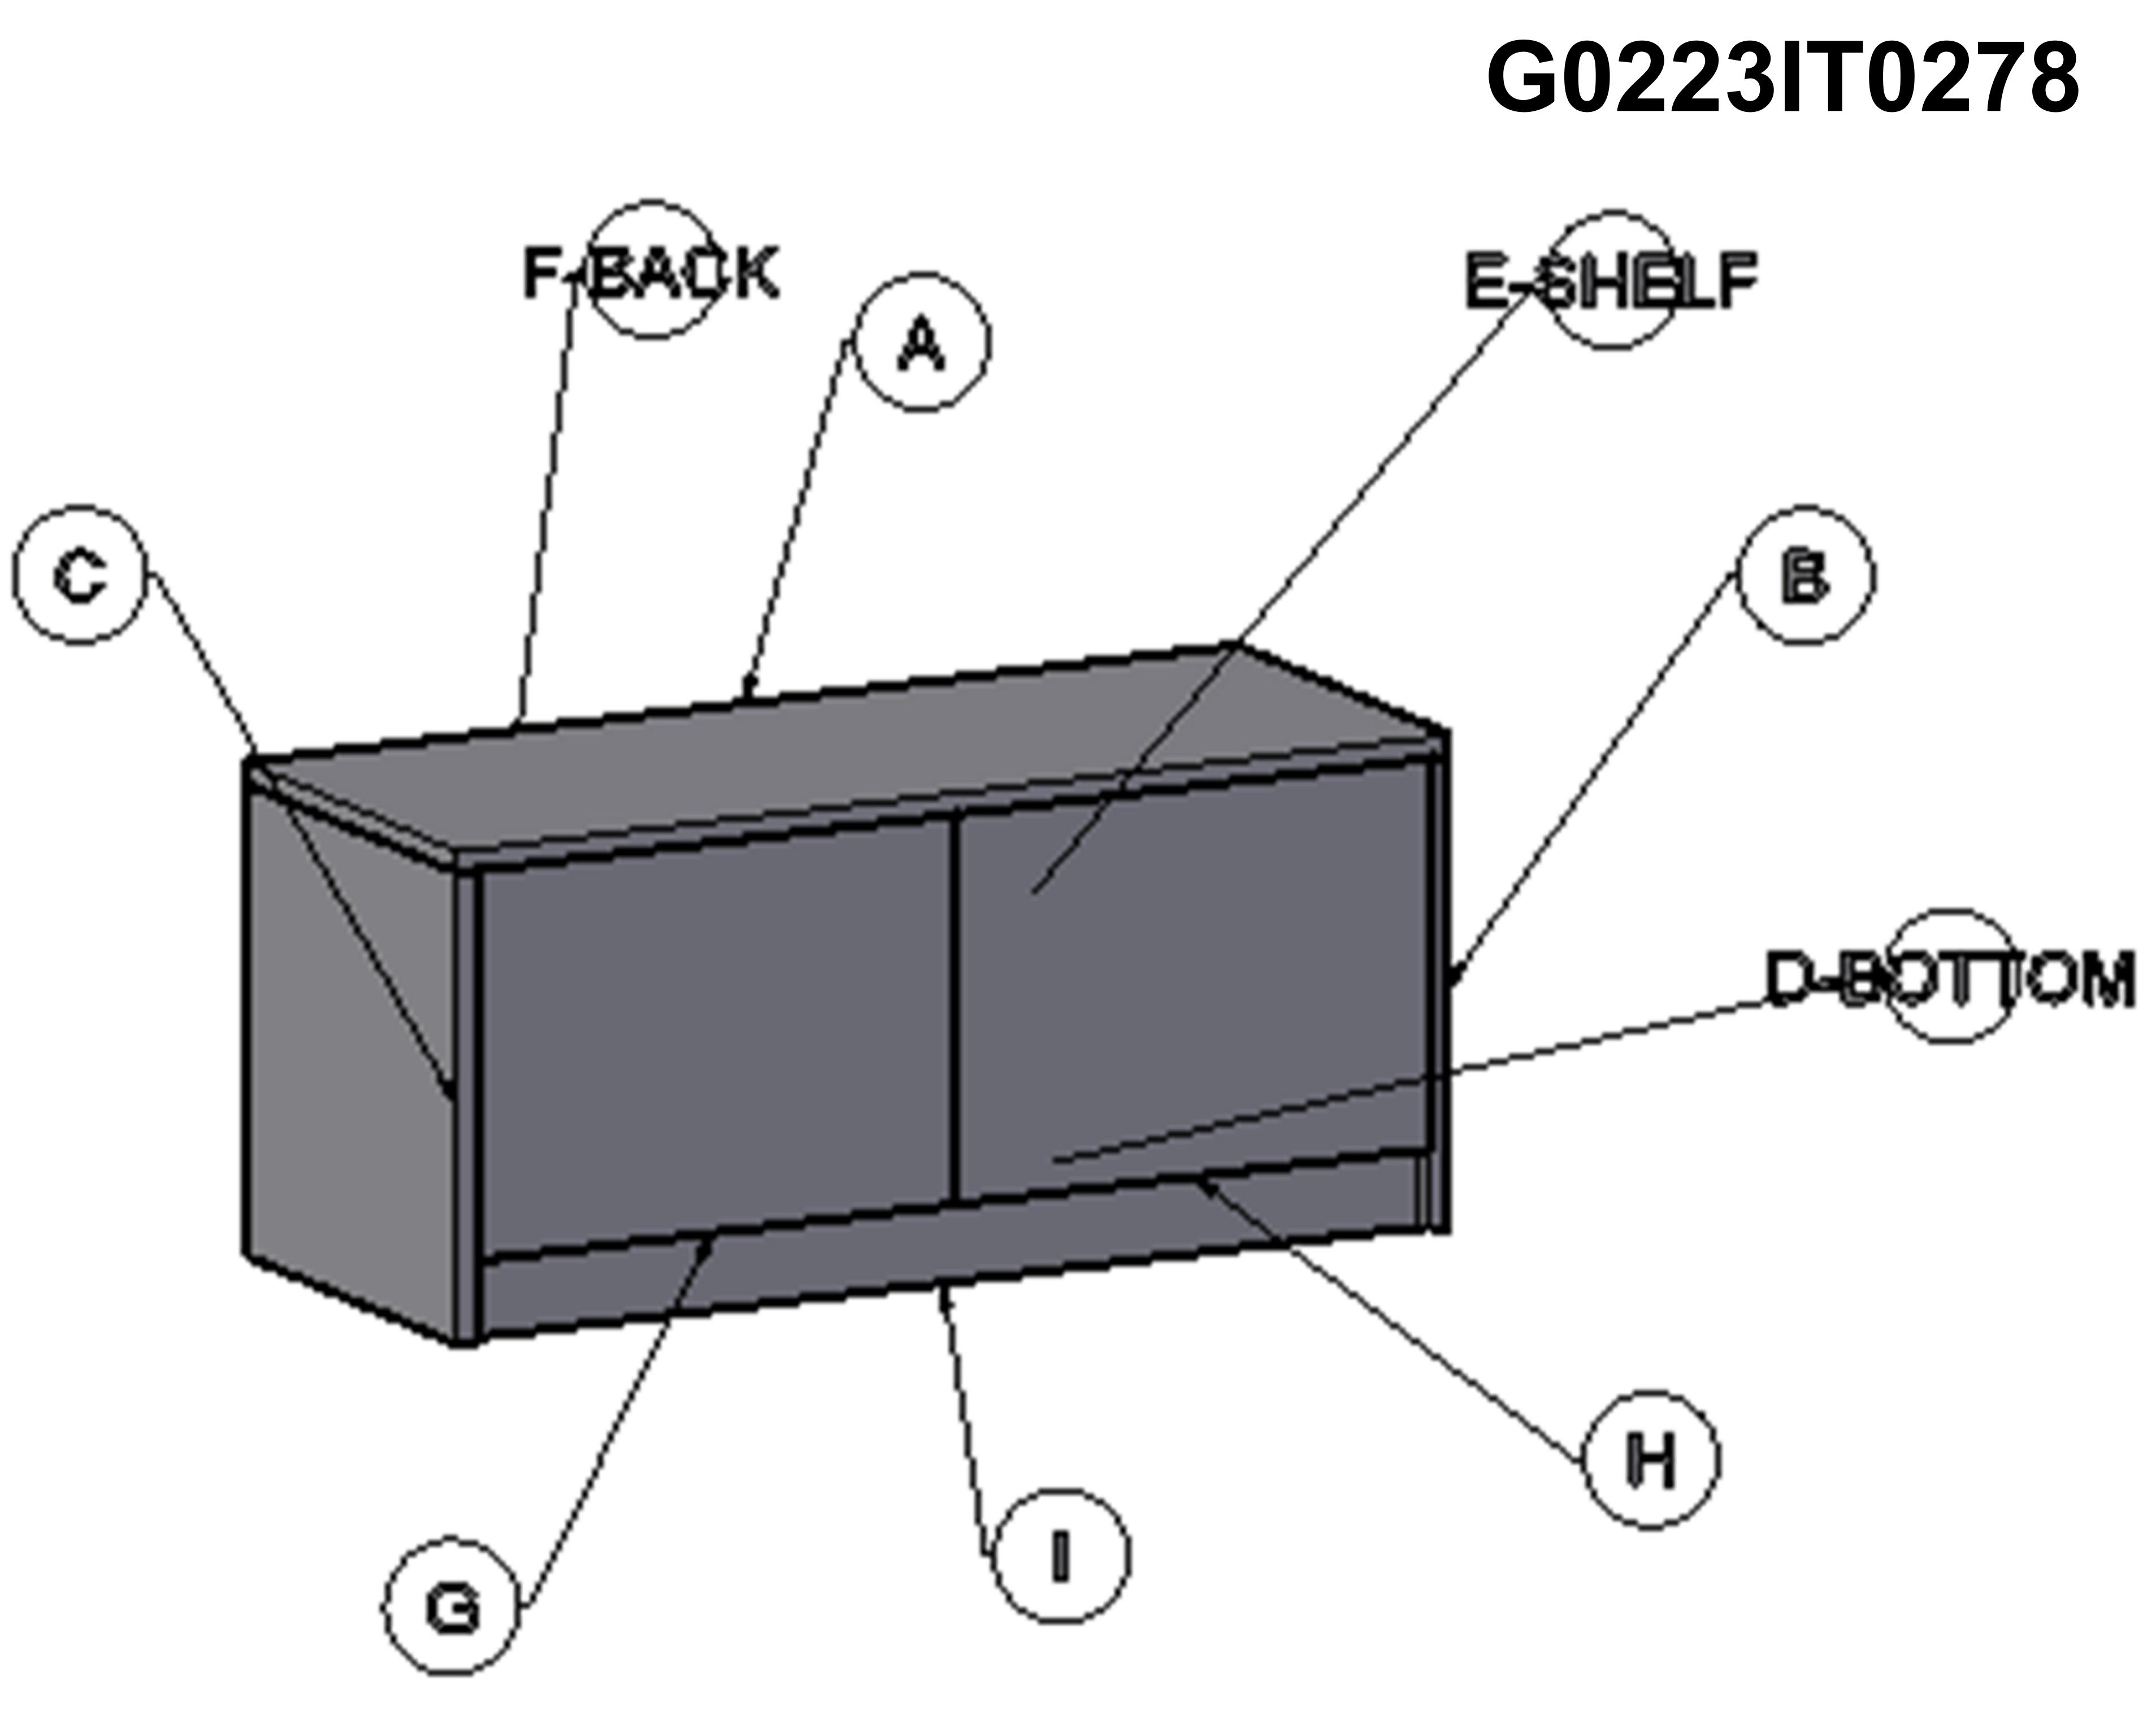

Always use assistant or mechanical lifting equipment, if needed, to safely lift & position equipment.
- Tighten screws firmly, but do not over-tighten. Over-tightening can damage the screw & reduce their holding power
- 6. This product is intended for indoor use only. Using this product outdoors could lead to product failure & personal injury.



Installation Steps

#### STEP 1



STEP 2

## Unlock Mode:

Note: Make sure all the given points otherwise it will not fix properly.

# Minifix-Drum Arrow at Hole Side Before Inserting Minifix-Screw



STEP 3

### Lock Mode:

Note: Tight all Minifix-Drum Properly.

# Tight Minifix-Drum Clock-wise Till It Stops and Fits properly



### STEP 4



#### STEP 5



#### STEP 6



### STEP 7





# **INSTALLATION GUIDE**

### **TV UNIT - G0223IT0278**