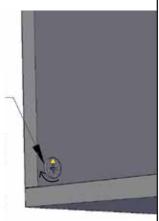

### Lock Mode:

Note: Tight all Minifix-Drum Properly.

# Tight Minifix-Drum Clock-wise Till It Stops and Fits properly