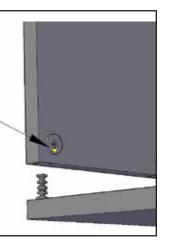

## Unlock Mode:

Note: Make sure all the given points otherwise it will not fix properly.

# Minifix-Drum Arrow at Hole Side Before Inserting Minifix-Screw

STEP 3