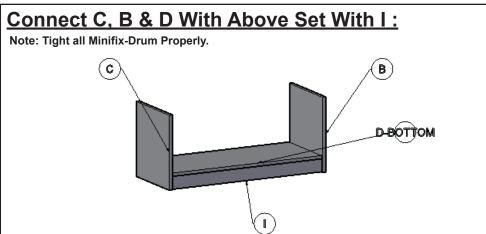

### Lock Mode:

Note: Tight all Minifix-Drum Properly.

# Tight Minifix-Drum Clock-wise Till It Stops and Fits properly