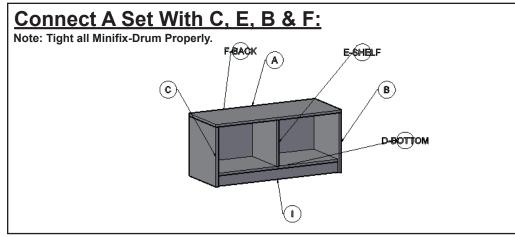

nt, hardware & components
- 3. Never exceed the maximum load capacity.
- 4. Always use assistant or mechanical lifting equipment, if needed, to safely lift & position equipment.
- Tighten screws firmly, but do not over-tighten. Over-tightening can damage the screw & reduce their holding power
- 6. This product is intended for indoor use only. Using this product outdoors could lead to product failure & personal injury.



Installation Steps

#### STEP 1



STEP 2

## Unlock Mode:

Note: Make sure all the given points otherwise it will not fix properly.

# Minifix-Drum Arrow at Hole Side Before Inserting Minifix-Screw



STEP 3

### Lock Mode:

Note: Tight all Minifix-Drum Properly.

# Tight Minifix-Drum Clock-wise Till It Stops and Fits properly



### STEP 4



#### STEP 5



#### STEP 6



### STEP 7





# **INSTALLATION GUIDE**

### **TV UNIT - G0223IT0278**