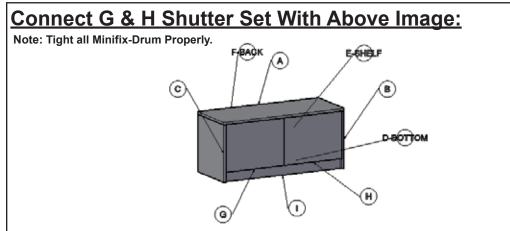

components
- 3. Never exceed the maximum load capacity.
- 4. Always use assistant or mechanical lifting equipment, if needed, to safely lift & position equipment.
- Tighten screws firmly, but do not over-tighten. Over-tightening can damage the screw & reduce their holding power
- 6. This product is intended for indoor use only. Using this product outdoors could lead to product failure & personal injury.



Installation Steps

#### STEP 1



STEP 2

## Unlock Mode:

Note: Make sure all the given points otherwise it will not fix properly.

# Minifix-Drum Arrow at Hole Side Before Inserting Minifix-Screw



STEP 3

### Lock Mode:

Note: Tight all Minifix-Drum Properly.

# Tight Minifix-Drum Clock-wise Till It Stops and Fits properly



### STEP 4



#### STEP 5



#### STEP 6



### STEP 7





# **INSTALLATION GUIDE**

### **TV UNIT - G0223IT0278**