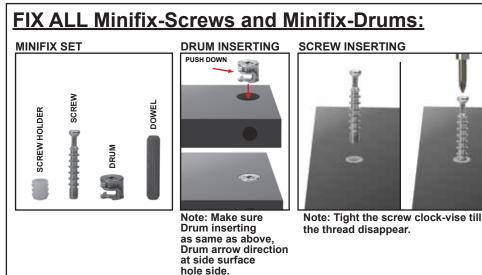

## Unlock Mode:

Note: Make sure all the given points otherwise it will not fix properly.

# Minifix-Drum Arrow at Hole Side Before Inserting Minifix-Screw

STEP 3

### Lock Mode:

Note: Tight all Minifix-Drum Properly.

# Tight Minifix-Drum Clock-wise Till It Stops and Fits properly