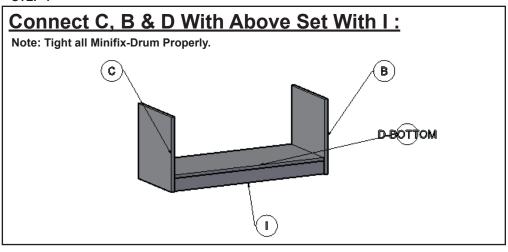

n equipment.
- 5. Tighten screws firmly, but do not over-tighten. Over-tightening can damage the screw & reduce their
- 6. This product is intended for indoor use only. Using this product outdoors could lead to product failure & personal injury.

#### **Component Checklist**



#### **Installation Steps**

#### STEP 1

#### FIX ALL Minifix-Screws and Minifix-Drums:

# **MINIFIX SET**

#### DRUM INSERTING



Note: Make sure Drum inserting as same as above, Drum arrow direction at side surface hole side.

#### **SCREW INSERTING**



Note: Tight the screw clock-vise till the thread disappear.

#### STEP 2

## **Unlock Mode:** Note: Make sure all the given points otherwise it will not fix properly. Minifix-Drum **Arrow at Hole Side Before Inserting Minifix-Screw**

#### STEP 3



#### STEP 4



STEP 5



STEP 6



STEP 7





### **INSTALLATION GUIDE**

**TV UNIT - G0223IT0277** 

## G0223IT0277