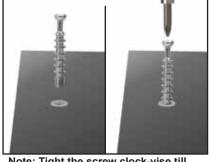

#### **SCREW INSERTING**

Note: Tight the screw clock-vise till the thread disappear.