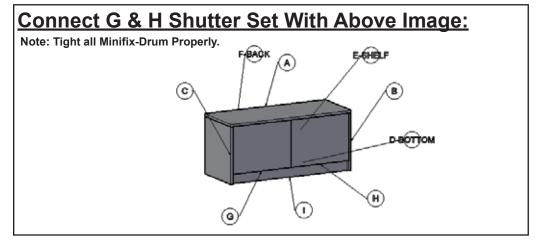

ws firmly, but do not over-tighten. Over-tightening can damage the screw & reduce their
- 6. This product is intended for indoor use only. Using this product outdoors could lead to product failure & personal injury.

#### **Component Checklist**



#### **Installation Steps**

#### STEP 1

#### FIX ALL Minifix-Screws and Minifix-Drums:

# **MINIFIX SET**

#### DRUM INSERTING



Note: Make sure Drum inserting as same as above, Drum arrow direction at side surface hole side.

#### **SCREW INSERTING**



Note: Tight the screw clock-vise till the thread disappear.

#### STEP 2

## **Unlock Mode:** Note: Make sure all the given points otherwise it will not fix properly. Minifix-Drum **Arrow at Hole Side Before Inserting Minifix-Screw**

#### STEP 3



#### STEP 4



STEP 5



STEP 6



STEP 7





### **INSTALLATION GUIDE**

**TV UNIT - G0223IT0277** 

## G0223IT0277