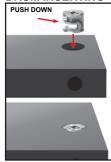

#### DRUM INSERTING

Note: Make sure Drum inserting as same as above, Drum arrow direction at side surface hole side.

## **Unlock Mode:** Note: Make sure all the given points otherwise it will not fix properly. Minifix-Drum **Arrow at Hole Side Before Inserting Minifix-Screw**