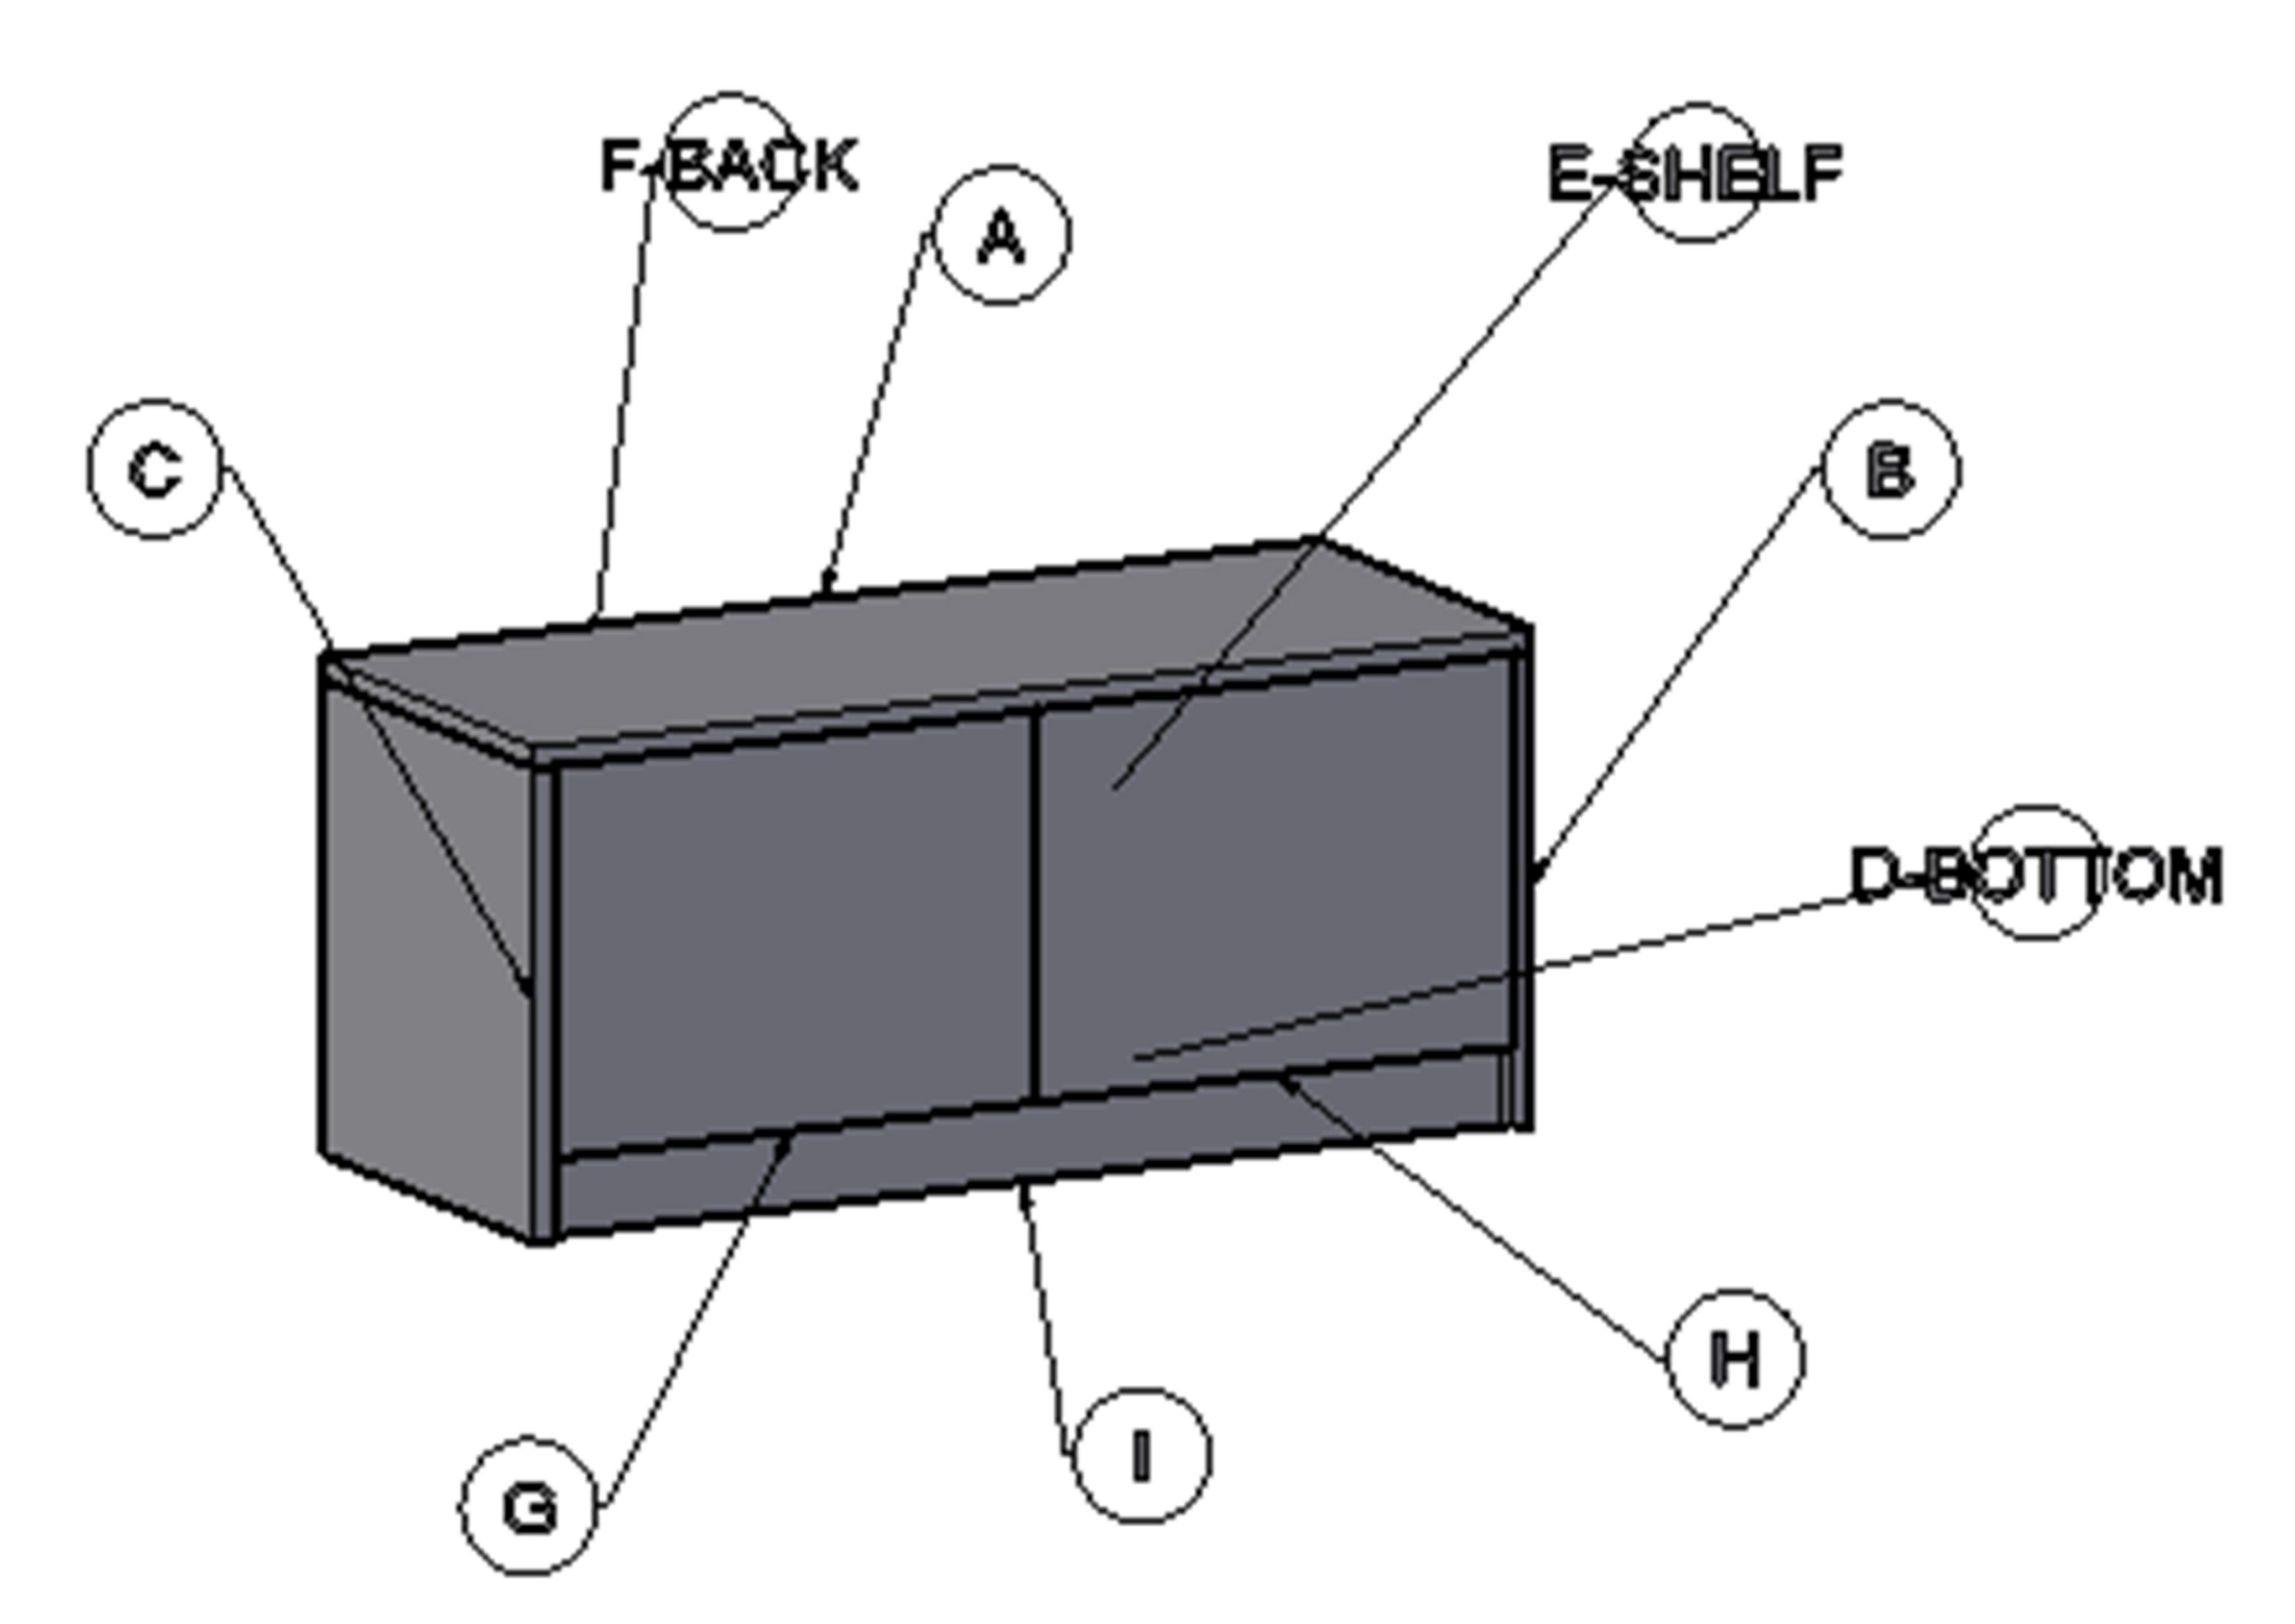

educe their
- 6. This product is intended for indoor use only. Using this product outdoors could lead to product failure & personal injury.

#### **Component Checklist**



#### **Installation Steps**

#### STEP 1

#### FIX ALL Minifix-Screws and Minifix-Drums:

# **MINIFIX SET**

#### DRUM INSERTING



Note: Make sure Drum inserting as same as above, Drum arrow direction at side surface hole side.

#### **SCREW INSERTING**



Note: Tight the screw clock-vise till the thread disappear.

#### STEP 2

## **Unlock Mode:** Note: Make sure all the given points otherwise it will not fix properly. Minifix-Drum **Arrow at Hole Side Before Inserting Minifix-Screw**

#### STEP 3



#### STEP 4



STEP 5



STEP 6



STEP 7





### **INSTALLATION GUIDE**

**TV UNIT - G0223IT0277** 

## G0223IT0277