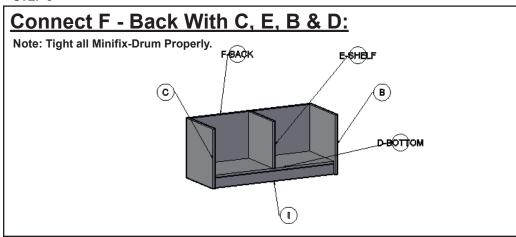

t.
- 5. Tighten screws firmly, but do not over-tighten. Over-tightening can damage the screw & reduce their
- 6. This product is intended for indoor use only. Using this product outdoors could lead to product failure & personal injury.

#### **Component Checklist**



#### **Installation Steps**

#### STEP 1

#### FIX ALL Minifix-Screws and Minifix-Drums:

# **MINIFIX SET**

#### DRUM INSERTING



Note: Make sure Drum inserting as same as above, Drum arrow direction at side surface hole side.

#### **SCREW INSERTING**



Note: Tight the screw clock-vise till the thread disappear.

#### STEP 2

## **Unlock Mode:** Note: Make sure all the given points otherwise it will not fix properly. Minifix-Drum **Arrow at Hole Side Before Inserting Minifix-Screw**

#### STEP 3



#### STEP 4



STEP 5



STEP 6



STEP 7





### **INSTALLATION GUIDE**

**TV UNIT - G0223IT0277** 

## G0223IT0277