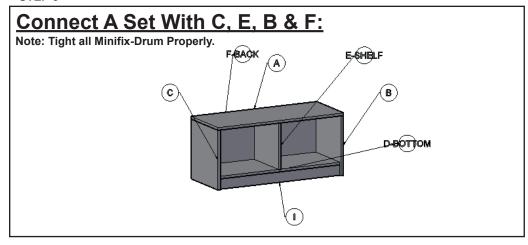

ghten screws firmly, but do not over-tighten. Over-tightening can damage the screw & reduce their
- 6. This product is intended for indoor use only. Using this product outdoors could lead to product failure & personal injury.

#### **Component Checklist**



#### **Installation Steps**

#### STEP 1

#### FIX ALL Minifix-Screws and Minifix-Drums:

# **MINIFIX SET**

#### DRUM INSERTING



Note: Make sure Drum inserting as same as above, Drum arrow direction at side surface hole side.

#### **SCREW INSERTING**



Note: Tight the screw clock-vise till the thread disappear.

#### STEP 2

## **Unlock Mode:** Note: Make sure all the given points otherwise it will not fix properly. Minifix-Drum **Arrow at Hole Side Before Inserting Minifix-Screw**

#### STEP 3



#### STEP 4



STEP 5



STEP 6



STEP 7





### **INSTALLATION GUIDE**

**TV UNIT - G0223IT0277** 

## G0223IT0277