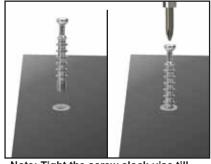

# **SCREW INSERTING**

Note: Tight the screw clock-vise till the thread disappear.