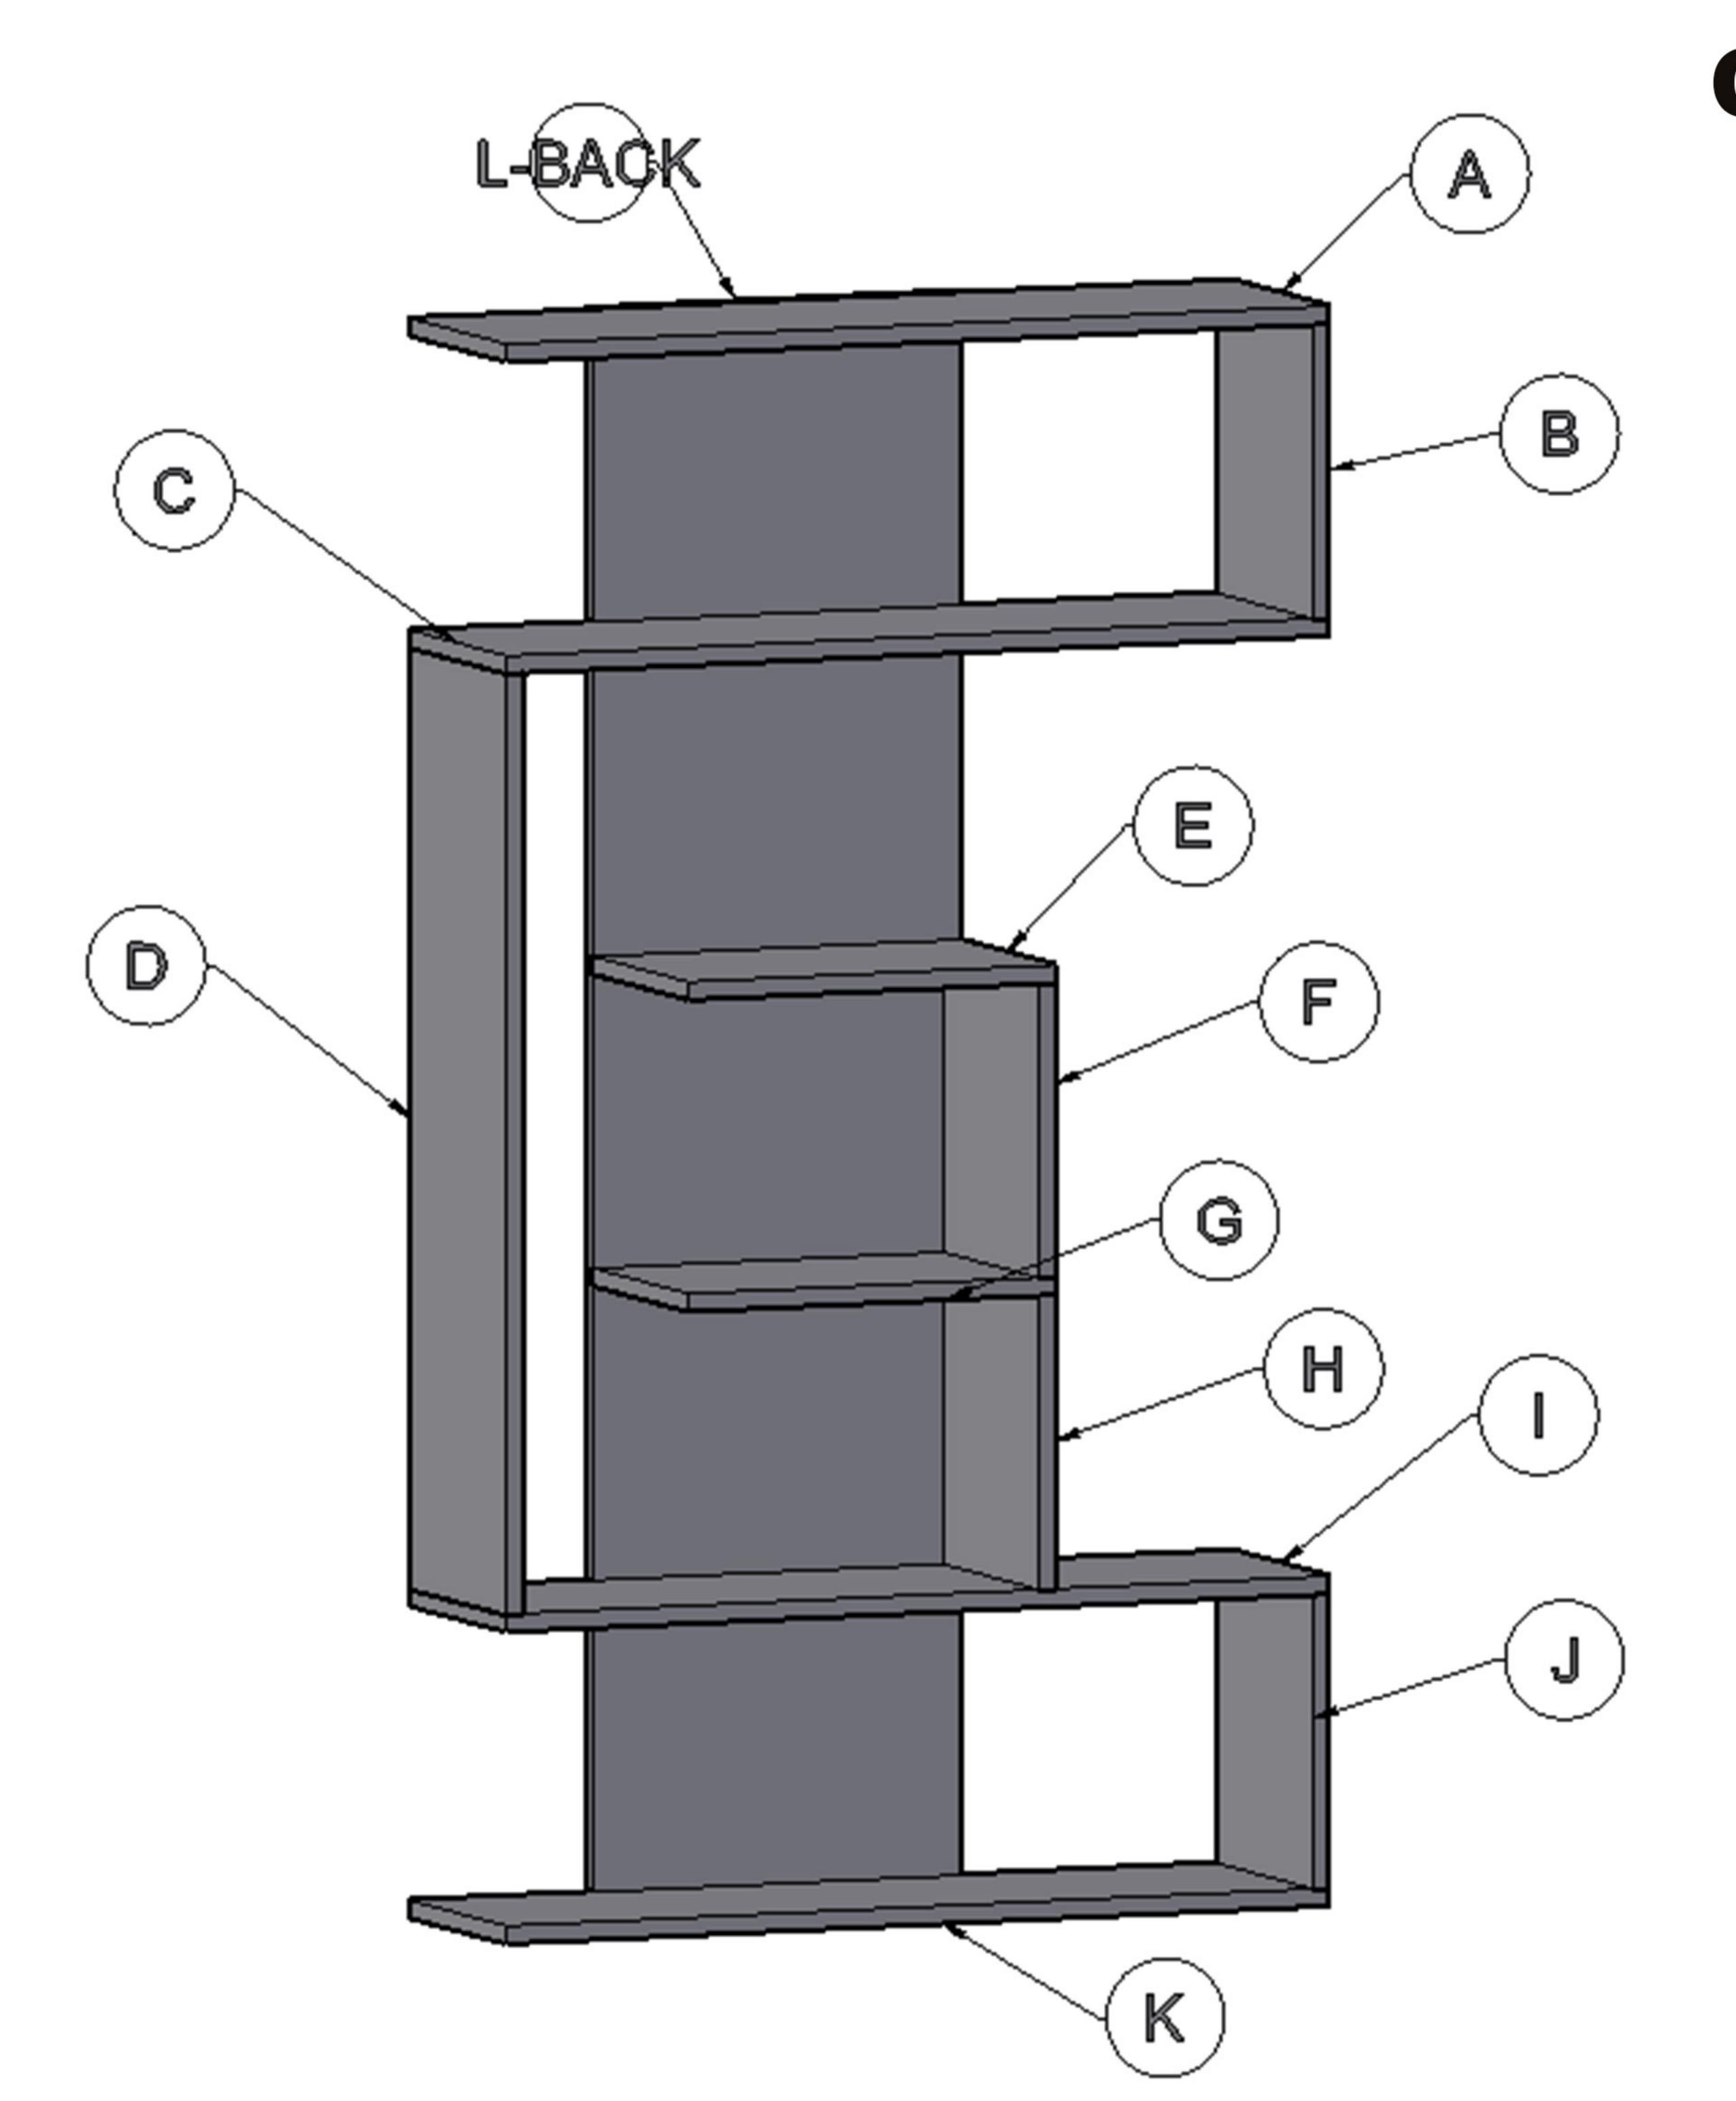

### STEP 1

# FIX ALL Minifix-Screws and Minifix-Drums:

# SCREW HOLDER SCREW DRUM DOWEL

# PUSH DOWN

Note: Make sure Drum inserting as same as above, Drum arrow direction at side surface hole side.

# **SCREW INSERTING**



Note: Tight the screw clock-vise till the thread disappear.

### STEP 2

# <u>Unlock Mode:</u>

Note: Make sure all the given points otherwise it will not fix properly.

Minifix-Drum
Arrow at Hole
Side Before
Inserting Minifix-Screw



### STEP 3

# **Lock Mode:**

Note: Tight all Minifix-Drum Properly.

Tight Minifix-Drum
Clock-wise
Till It Stops
and Fits properly



# STEP 4

# Connect J With I & K And Connect L With I & K: Note: Tight all Minifix-Drum Properly.



# STEP 6



# STEP 7





# **INSTALLATION GUIDE**

**BOOKCASE - G0223IT0259** 

# G0223IT0259 - 260