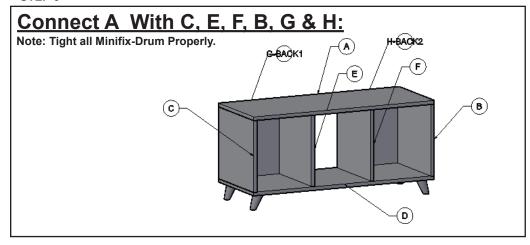

# Connect D With C, E, F & B: Note: Tight all Minifix-Drum Properly. Connect Legs With D. C B B

STEP 5

STEP 6

STEP 7