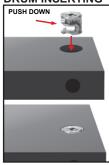

### DRUM INSERTING

Note: Make sure Drum inserting as same as above, Drum arrow direction at side surface hole side.

### **SCREW INSERTING**

Note: Tight the screw clock-vise till the thread disappear.