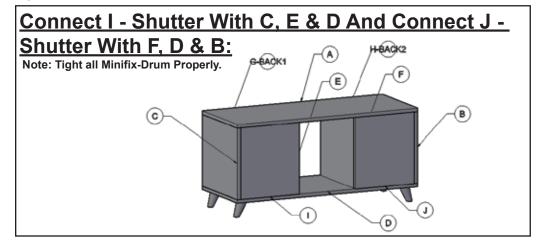

# Connect D With C, E, F & B: Note: Tight all Minifix-Drum Properly. Connect Legs With D. C B B

STEP 5

STEP 6

STEP 7