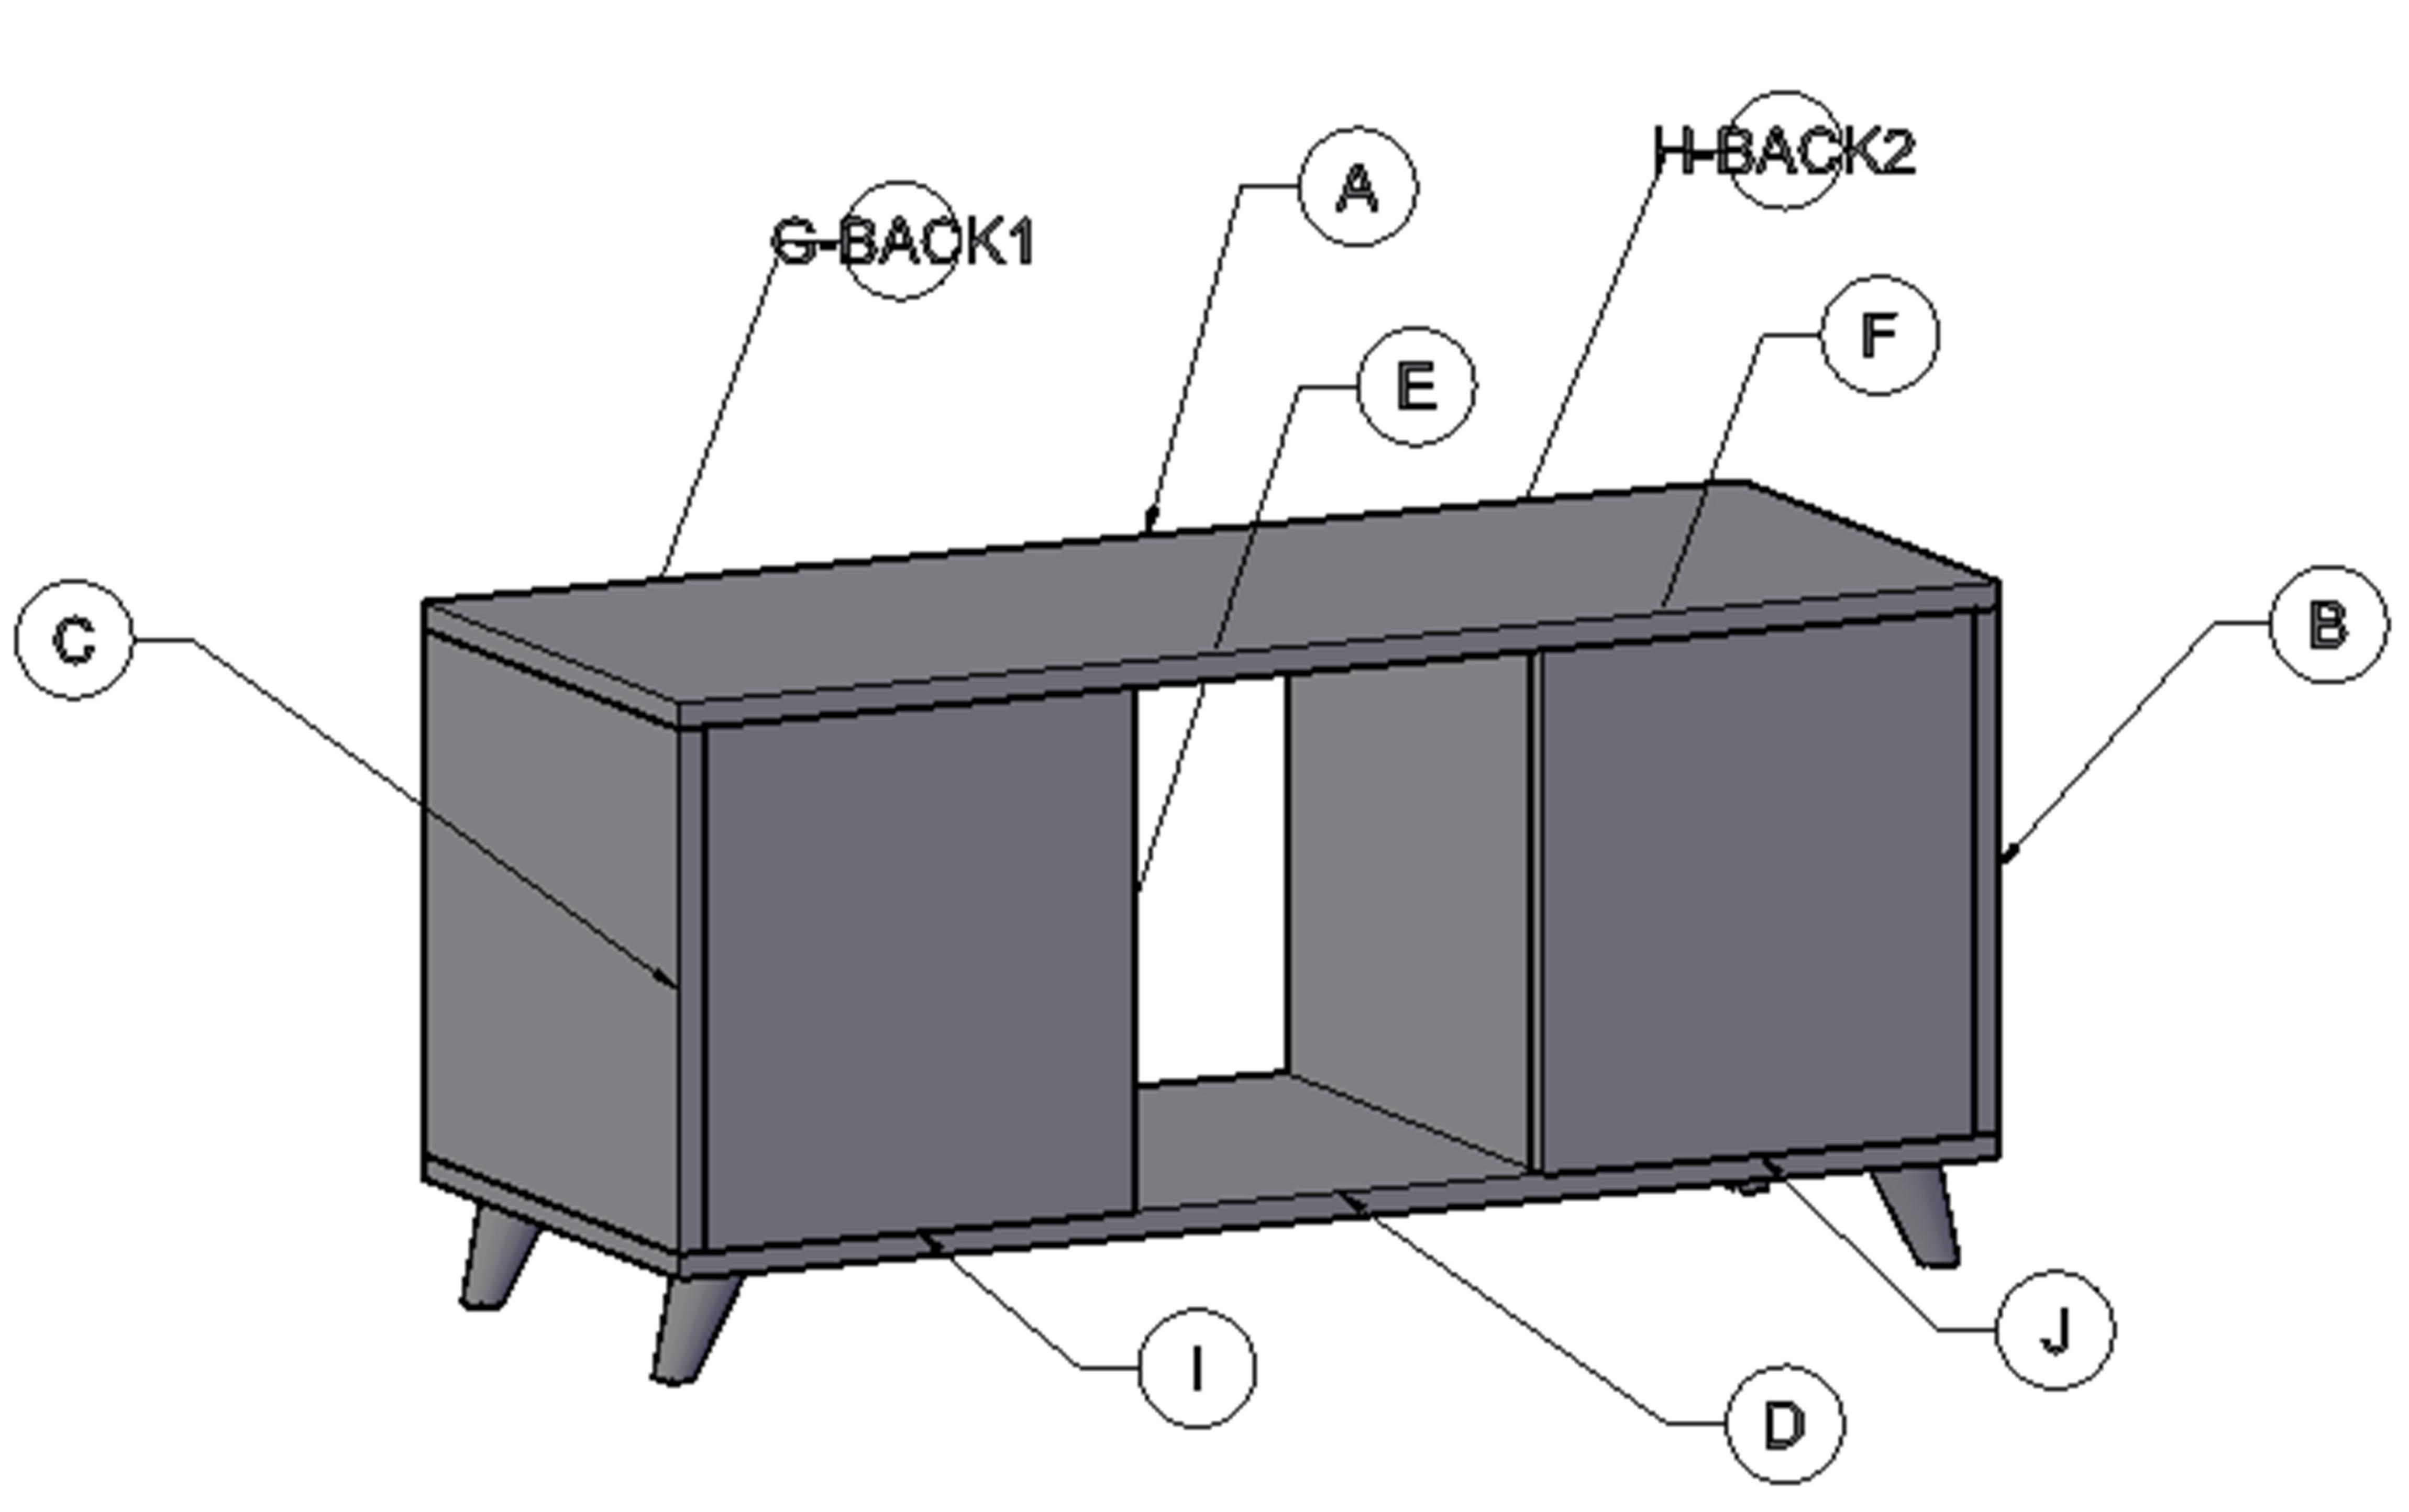

# Connect D With C, E, F & B: Note: Tight all Minifix-Drum Properly. Connect Legs With D. C B B

STEP 5

STEP 6

STEP 7