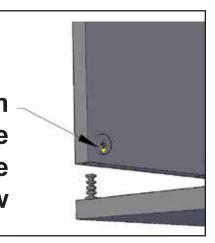

# **Unlock Mode:**

Note: Make sure all the given points otherwise it will not fix properly.

Minifix-Drum
Arrow at Hole
Side Before
Inserting Minifix-Screw

# **Lock Mode:**

Note: Tight all Minifix-Drum Properly.

# Tight Minifix-Drum Clock-wise Till It Stops and Fits properly