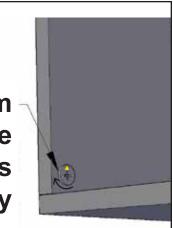

# **Unlock Mode:**

Note: Make sure all the given points otherwise it will not fix properly.

Minifix-Drum
Arrow at Hole
Side Before
Inserting Minifix-Screw

# **Lock Mode:**

Note: Tight all Minifix-Drum Properly.

# Tight Minifix-Drum Clock-wise Till It Stops and Fits properly