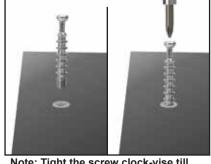

### **SCREW INSERTING**

Note: Tight the screw clock-vise till the thread disappear.