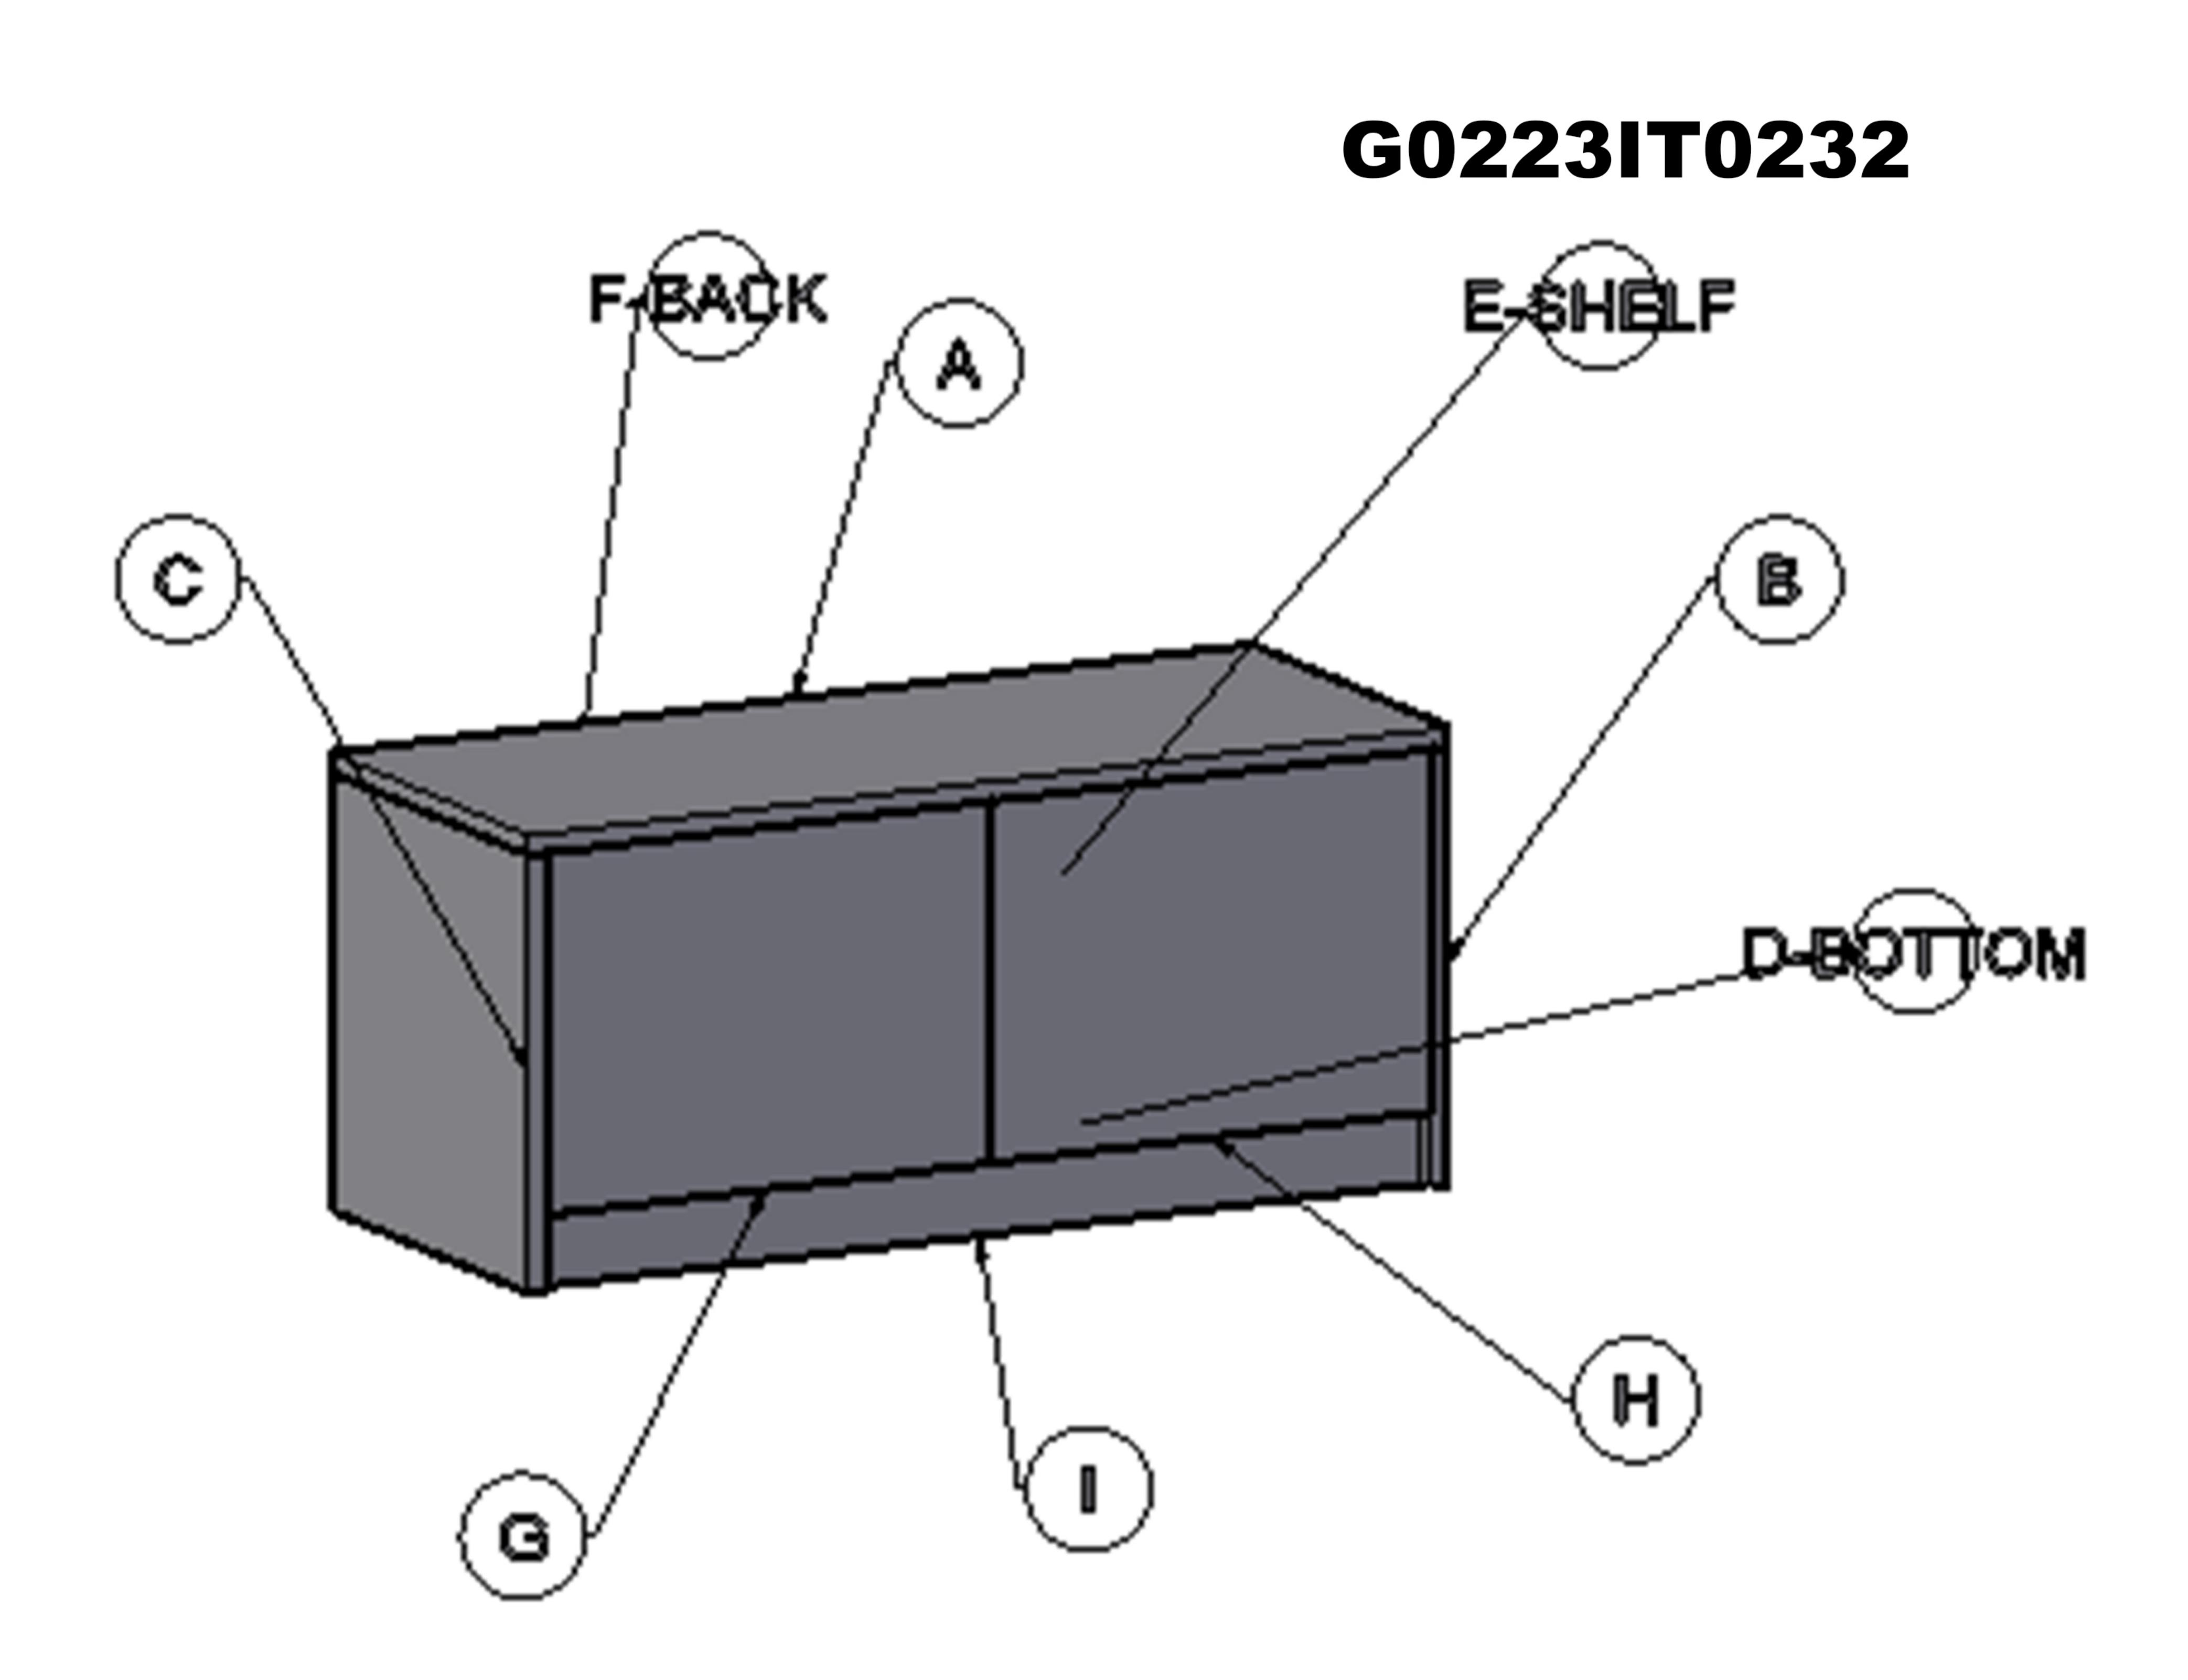

ys use assistant or mechanical lifting equipment, if needed, to safely lift & position equipment.
- Tighten screws firmly, but do not over-tighten. Over-tightening can damage the screw & reduce their holding power
- 6. This product is intended for indoor use only. Using this product outdoors could lead to product failure & personal injury.



Installation Steps

#### STEP 1



STEP 2

### Unlock Mode:

Note: Make sure all the given points otherwise it will not fix properly.

## Minifix-Drum Arrow at Hole Side Before Inserting Minifix-Screw



STEP 3

### Lock Mode:

Note: Tight all Minifix-Drum Properly.

## Tight Minifix-Drum Clock-wise Till It Stops and Fits properly



#### STEP 4



#### STEP 5



#### STEP 6



#### STEP 7





# **INSTALLATION GUIDE**

### **TV UNIT - G0223IT0232**