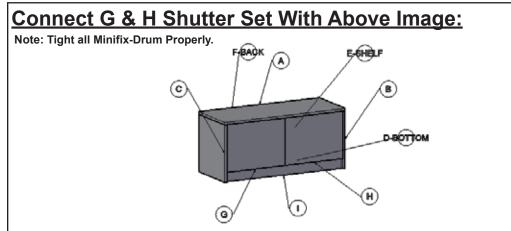

onents
- 3. Never exceed the maximum load capacity.
- 4. Always use assistant or mechanical lifting equipment, if needed, to safely lift & position equipment.
- Tighten screws firmly, but do not over-tighten. Over-tightening can damage the screw & reduce their holding power
- 6. This product is intended for indoor use only. Using this product outdoors could lead to product failure & personal injury.



Installation Steps

#### STEP 1



STEP 2

### Unlock Mode:

Note: Make sure all the given points otherwise it will not fix properly.

## Minifix-Drum Arrow at Hole Side Before Inserting Minifix-Screw



STEP 3

### Lock Mode:

Note: Tight all Minifix-Drum Properly.

## Tight Minifix-Drum Clock-wise Till It Stops and Fits properly



#### STEP 4



#### STEP 5



#### STEP 6



#### STEP 7





# **INSTALLATION GUIDE**

### **TV UNIT - G0223IT0232**