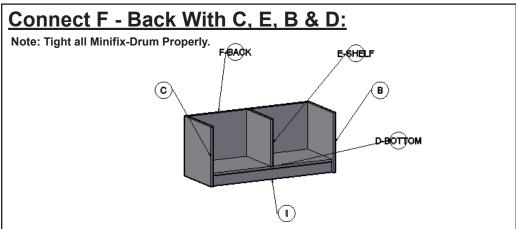

### Lock Mode:

Note: Tight all Minifix-Drum Properly.

## Tight Minifix-Drum Clock-wise Till It Stops and Fits properly