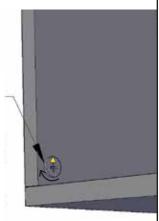

### Lock Mode:

Note: Tight all Minifix-Drum Properly.

## Tight Minifix-Drum Clock-wise Till It Stops and Fits properly