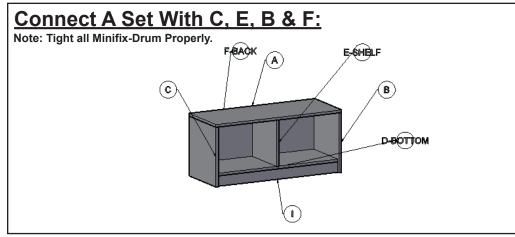

hardware & components
- 3. Never exceed the maximum load capacity.
- 4. Always use assistant or mechanical lifting equipment, if needed, to safely lift & position equipment.
- Tighten screws firmly, but do not over-tighten. Over-tightening can damage the screw & reduce their holding power
- 6. This product is intended for indoor use only. Using this product outdoors could lead to product failure & personal injury.



Installation Steps

#### STEP 1



STEP 2

### Unlock Mode:

Note: Make sure all the given points otherwise it will not fix properly.

## Minifix-Drum Arrow at Hole Side Before Inserting Minifix-Screw



STEP 3

### Lock Mode:

Note: Tight all Minifix-Drum Properly.

## Tight Minifix-Drum Clock-wise Till It Stops and Fits properly



#### STEP 4



#### STEP 5



#### STEP 6



#### STEP 7





# **INSTALLATION GUIDE**

### **TV UNIT - G0223IT0232**