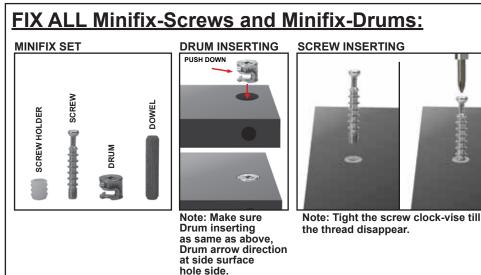

## Minifix-Drum Arrow at Hole Side Before Inserting Minifix-Screw

STEP 3

## Tight Minifix-Drum Clock-wise Till It Stops and Fits properly