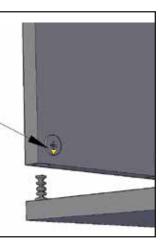

### Unlock Mode:

Note: Make sure all the given points otherwise it will not fix properly.