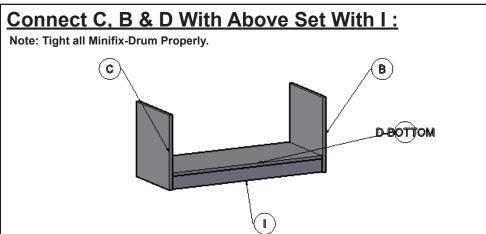

mbined load of the equipment, hardware & components
- 3. Never exceed the maximum load capacity.
- 4. Always use assistant or mechanical lifting equipment, if needed, to safely lift & position equipment.
- Tighten screws firmly, but do not over-tighten. Over-tightening can damage the screw & reduce their holding power
- 6. This product is intended for indoor use only. Using this product outdoors could lead to product failure & personal injury.



Installation Steps

#### STEP 1



STEP 2

### Unlock Mode:

Note: Make sure all the given points otherwise it will not fix properly.

## Minifix-Drum Arrow at Hole Side Before Inserting Minifix-Screw



STEP 3

### Lock Mode:

Note: Tight all Minifix-Drum Properly.

## Tight Minifix-Drum Clock-wise Till It Stops and Fits properly



#### STEP 4



#### STEP 5



#### STEP 6



#### STEP 7





# **INSTALLATION GUIDE**

### **TV UNIT - G0223IT0232**