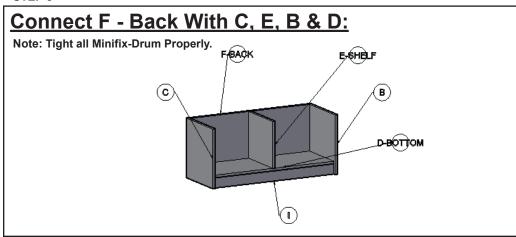

uipment.
- 5. Tighten screws firmly, but do not over-tighten. Over-tightening can damage the screw & reduce their
- 6. This product is intended for indoor use only. Using this product outdoors could lead to product failure & personal injury.

#### **Component Checklist**



#### **Installation Steps**

#### STEP 1

#### FIX ALL Minifix-Screws and Minifix-Drums:

# **MINIFIX SET** DRUM INSERTING



Note: Make sure Drum inserting as same as above, Drum arrow direction at side surface hole side.

#### **SCREW INSERTING**



Note: Tight the screw clock-vise till the thread disappear.

#### STEP 2

## **Unlock Mode:** Note: Make sure all the given points otherwise it will not fix properly. Minifix-Drum **Arrow at Hole Side Before Inserting Minifix-Screw**

#### STEP 3



#### STEP 4



STEP 5



STEP 6



STEP 7





### **INSTALLATION GUIDE**

**TV UNIT - G0223IT0231** 

# G0223IT0231