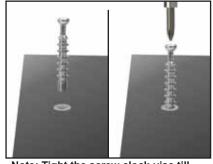

#### **SCREW INSERTING**

Note: Tight the screw clock-vise till the thread disappear.