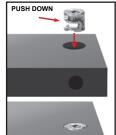

# **MINIFIX SET** DRUM INSERTING

Note: Make sure Drum inserting as same as above, Drum arrow direction at side surface hole side.

## **Unlock Mode:** Note: Make sure all the given points otherwise it will not fix properly. Minifix-Drum **Arrow at Hole Side Before Inserting Minifix-Screw**