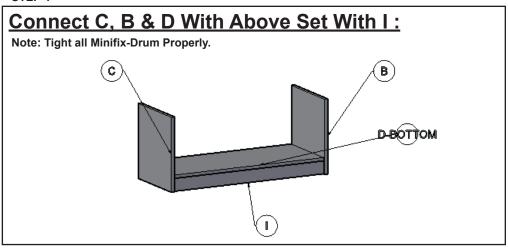

osition equipment.
- 5. Tighten screws firmly, but do not over-tighten. Over-tightening can damage the screw & reduce their
- 6. This product is intended for indoor use only. Using this product outdoors could lead to product failure & personal injury.

#### **Component Checklist**



#### **Installation Steps**

#### STEP 1

#### FIX ALL Minifix-Screws and Minifix-Drums:

# **MINIFIX SET** DRUM INSERTING



Note: Make sure Drum inserting as same as above, Drum arrow direction at side surface hole side.

#### **SCREW INSERTING**



Note: Tight the screw clock-vise till the thread disappear.

#### STEP 2

## **Unlock Mode:** Note: Make sure all the given points otherwise it will not fix properly. Minifix-Drum **Arrow at Hole Side Before Inserting Minifix-Screw**

#### STEP 3



#### STEP 4



STEP 5



STEP 6



STEP 7





### **INSTALLATION GUIDE**

**TV UNIT - G0223IT0231** 

# G0223IT0231