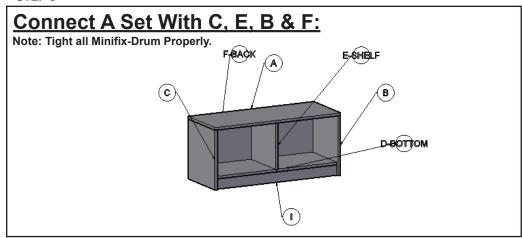

5. Tighten screws firmly, but do not over-tighten. Over-tightening can damage the screw & reduce their
- 6. This product is intended for indoor use only. Using this product outdoors could lead to product failure & personal injury.

#### **Component Checklist**



#### **Installation Steps**

#### STEP 1

#### FIX ALL Minifix-Screws and Minifix-Drums:

# **MINIFIX SET** DRUM INSERTING



Note: Make sure Drum inserting as same as above, Drum arrow direction at side surface hole side.

#### **SCREW INSERTING**



Note: Tight the screw clock-vise till the thread disappear.

#### STEP 2

## **Unlock Mode:** Note: Make sure all the given points otherwise it will not fix properly. Minifix-Drum **Arrow at Hole Side Before Inserting Minifix-Screw**

#### STEP 3



#### STEP 4



STEP 5



STEP 6



STEP 7





### **INSTALLATION GUIDE**

**TV UNIT - G0223IT0231** 

# G0223IT0231