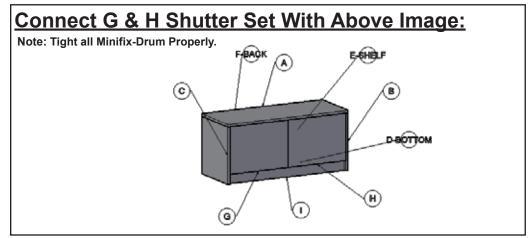

n screws firmly, but do not over-tighten. Over-tightening can damage the screw & reduce their
- 6. This product is intended for indoor use only. Using this product outdoors could lead to product failure & personal injury.

#### **Component Checklist**



#### **Installation Steps**

#### STEP 1

#### FIX ALL Minifix-Screws and Minifix-Drums:

# **MINIFIX SET** DRUM INSERTING



Note: Make sure Drum inserting as same as above, Drum arrow direction at side surface hole side.

#### **SCREW INSERTING**



Note: Tight the screw clock-vise till the thread disappear.

#### STEP 2

## **Unlock Mode:** Note: Make sure all the given points otherwise it will not fix properly. Minifix-Drum **Arrow at Hole Side Before Inserting Minifix-Screw**

#### STEP 3



#### STEP 4



STEP 5



STEP 6



STEP 7





### **INSTALLATION GUIDE**

**TV UNIT - G0223IT0231** 

# G0223IT0231