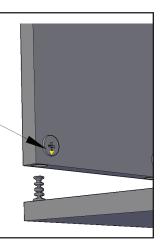

### **Unlock Mode:**

Note: Make sure all the given points otherwise it will not fix properly.

## Minifix-Drum Arrow at Hole Side Before Inserting Minifix-Screw

STEP 3