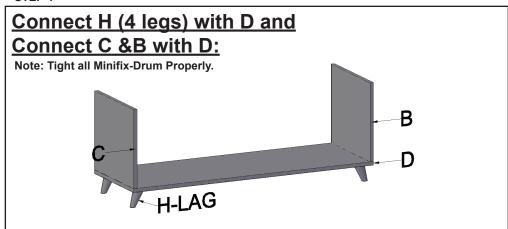

ned load of the equipment, hardware & components
- 3. Never exceed the maximum load capacity.
- 4. Always use assistant or mechanical lifting equipment, if needed, to safely lift & position equipment.
- Tighten screws firmly, but do not over-tighten. Over-tightening can damage the screw & reduce their holding power
- 6. This product is intended for indoor use only. Using this product outdoors could lead to product failure & personal injury.



Installation Steps

#### STEP 1



STEP 2

### **Unlock Mode:**

Note: Make sure all the given points otherwise it will not fix properly.

## Minifix-Drum Arrow at Hole Side Before Inserting Minifix-Screw



STEP 3

### Lock Mode:

Note: Tight all Minifix-Drum Properly.

## Tight Minifix-Drum Clock-wise Till It Stops and Fits properly



### STEP 4





STEP 6



STEP 7





# **INSTALLATION GUIDE**

TV UNIT Klaxon Bisnoa Tv Unit