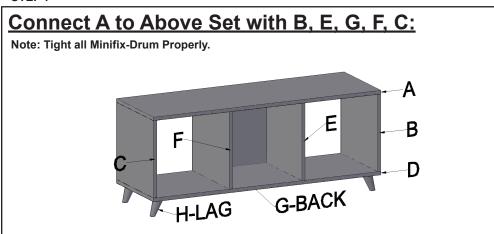

ent, hardware & components
- 3. Never exceed the maximum load capacity.
- 4. Always use assistant or mechanical lifting equipment, if needed, to safely lift & position equipment.
- Tighten screws firmly, but do not over-tighten. Over-tightening can damage the screw & reduce their holding power
- 6. This product is intended for indoor use only. Using this product outdoors could lead to product failure & personal injury.



Installation Steps

#### STEP 1



STEP 2

### **Unlock Mode:**

Note: Make sure all the given points otherwise it will not fix properly.

## Minifix-Drum Arrow at Hole Side Before Inserting Minifix-Screw



STEP 3

### Lock Mode:

Note: Tight all Minifix-Drum Properly.

## Tight Minifix-Drum Clock-wise Till It Stops and Fits properly



### STEP 4





STEP 6



STEP 7





# **INSTALLATION GUIDE**

TV UNIT Klaxon Bisnoa Tv Unit