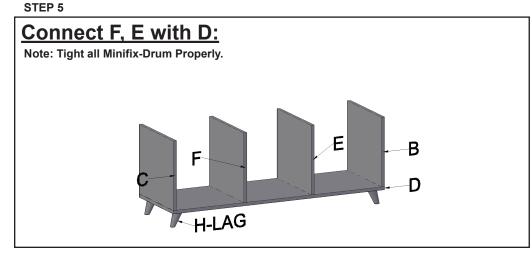

d load of the equipment, hardware & components
- 3. Never exceed the maximum load capacity.
- 4. Always use assistant or mechanical lifting equipment, if needed, to safely lift & position equipment.
- Tighten screws firmly, but do not over-tighten. Over-tightening can damage the screw & reduce their holding power
- 6. This product is intended for indoor use only. Using this product outdoors could lead to product failure & personal injury.



Installation Steps

#### STEP 1



STEP 2

### **Unlock Mode:**

Note: Make sure all the given points otherwise it will not fix properly.

## Minifix-Drum Arrow at Hole Side Before Inserting Minifix-Screw



STEP 3

### Lock Mode:

Note: Tight all Minifix-Drum Properly.

## Tight Minifix-Drum Clock-wise Till It Stops and Fits properly



### STEP 4





STEP 6



STEP 7





# **INSTALLATION GUIDE**

TV UNIT Klaxon Bisnoa Tv Unit