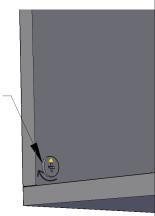

### Lock Mode:

Note: Tight all Minifix-Drum Properly.

## Tight Minifix-Drum Clock-wise Till It Stops and Fits properly