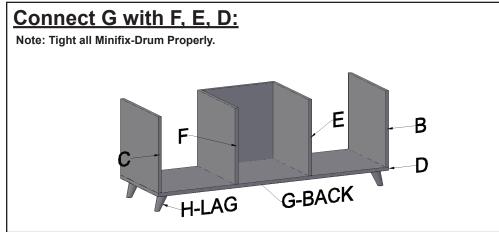

the equipment, hardware & components
- 3. Never exceed the maximum load capacity.
- 4. Always use assistant or mechanical lifting equipment, if needed, to safely lift & position equipment.
- Tighten screws firmly, but do not over-tighten. Over-tightening can damage the screw & reduce their holding power
- 6. This product is intended for indoor use only. Using this product outdoors could lead to product failure & personal injury.



Installation Steps

#### STEP 1



STEP 2

### **Unlock Mode:**

Note: Make sure all the given points otherwise it will not fix properly.

## Minifix-Drum Arrow at Hole Side Before Inserting Minifix-Screw



STEP 3

### Lock Mode:

Note: Tight all Minifix-Drum Properly.

## Tight Minifix-Drum Clock-wise Till It Stops and Fits properly



### STEP 4





STEP 6



STEP 7





# **INSTALLATION GUIDE**

TV UNIT Klaxon Bisnoa Tv Unit