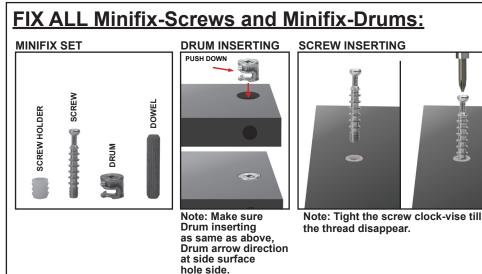

### **Unlock Mode:**

Note: Make sure all the given points otherwise it will not fix properly.

## Minifix-Drum Arrow at Hole Side Before Inserting Minifix-Screw

STEP 3

### Lock Mode:

Note: Tight all Minifix-Drum Properly.

## Tight Minifix-Drum Clock-wise Till It Stops and Fits properly