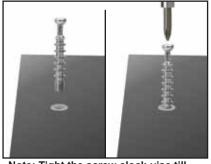

### **SCREW INSERTING**

Note: Tight the screw clock-vise till the thread disappear.