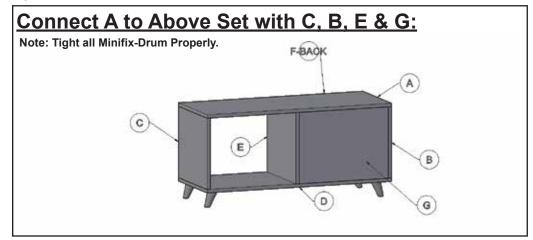

n equipment.
- 5. Tighten screws firmly, but do not over-tighten. Over-tightening can damage the screw & reduce their
- 6. This product is intended for indoor use only. Using this product outdoors could lead to product failure & personal injury.

### **Component Checklist**



### **Installation Steps**

### STEP 1

### FIX ALL Minifix-Screws and Minifix-Drums:

# **MINIFIX SET**



Note: Make sure Drum inserting as same as above, Drum arrow direction at side surface hole side.

### **SCREW INSERTING**



Note: Tight the screw clock-vise till the thread disappear.

### STEP 2

# **Unlock Mode:** Note: Make sure all the given points otherwise it will not fix properly. Minifix-Drum **Arrow at Hole Side Before Inserting Minifix-Screw**

### STEP 3



### STEP 4



STEP 5



STEP 6



STEP 7





## **INSTALLATION GUIDE**

**TV UNIT - Kurtly** 

# G0223IT0223 - 224