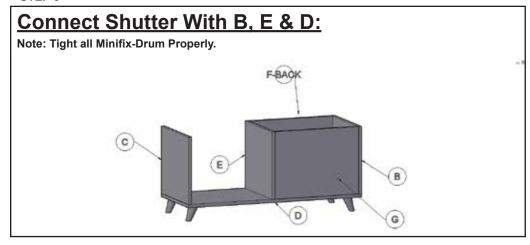

& position equipment.
- 5. Tighten screws firmly, but do not over-tighten. Over-tightening can damage the screw & reduce their
- 6. This product is intended for indoor use only. Using this product outdoors could lead to product failure & personal injury.

### **Component Checklist**



### **Installation Steps**

### STEP 1

### FIX ALL Minifix-Screws and Minifix-Drums:

# **MINIFIX SET**



Note: Make sure Drum inserting as same as above, Drum arrow direction at side surface hole side.

### **SCREW INSERTING**



Note: Tight the screw clock-vise till the thread disappear.

### STEP 2

# **Unlock Mode:** Note: Make sure all the given points otherwise it will not fix properly. Minifix-Drum **Arrow at Hole Side Before Inserting Minifix-Screw**

### STEP 3



### STEP 4



STEP 5



STEP 6



STEP 7





## **INSTALLATION GUIDE**

**TV UNIT - Kurtly** 

# G0223IT0223 - 224