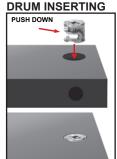

# **MINIFIX SET**

Note: Make sure Drum inserting as same as above, Drum arrow direction at side surface hole side.

# **Unlock Mode:** Note: Make sure all the given points otherwise it will not fix properly. Minifix-Drum **Arrow at Hole Side Before Inserting Minifix-Screw**