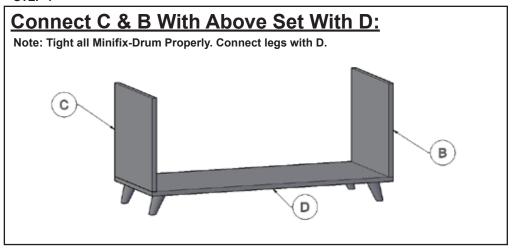

eded, to safely lift & position equipment.
- 5. Tighten screws firmly, but do not over-tighten. Over-tightening can damage the screw & reduce their
- 6. This product is intended for indoor use only. Using this product outdoors could lead to product failure & personal injury.

### **Component Checklist**



### **Installation Steps**

### STEP 1

### FIX ALL Minifix-Screws and Minifix-Drums:

# **MINIFIX SET**



Note: Make sure Drum inserting as same as above, Drum arrow direction at side surface hole side.

### **SCREW INSERTING**



Note: Tight the screw clock-vise till the thread disappear.

### STEP 2

# **Unlock Mode:** Note: Make sure all the given points otherwise it will not fix properly. Minifix-Drum **Arrow at Hole Side Before Inserting Minifix-Screw**

### STEP 3



### STEP 4



STEP 5



STEP 6



STEP 7





## **INSTALLATION GUIDE**

**TV UNIT - Kurtly** 

# G0223IT0223 - 224