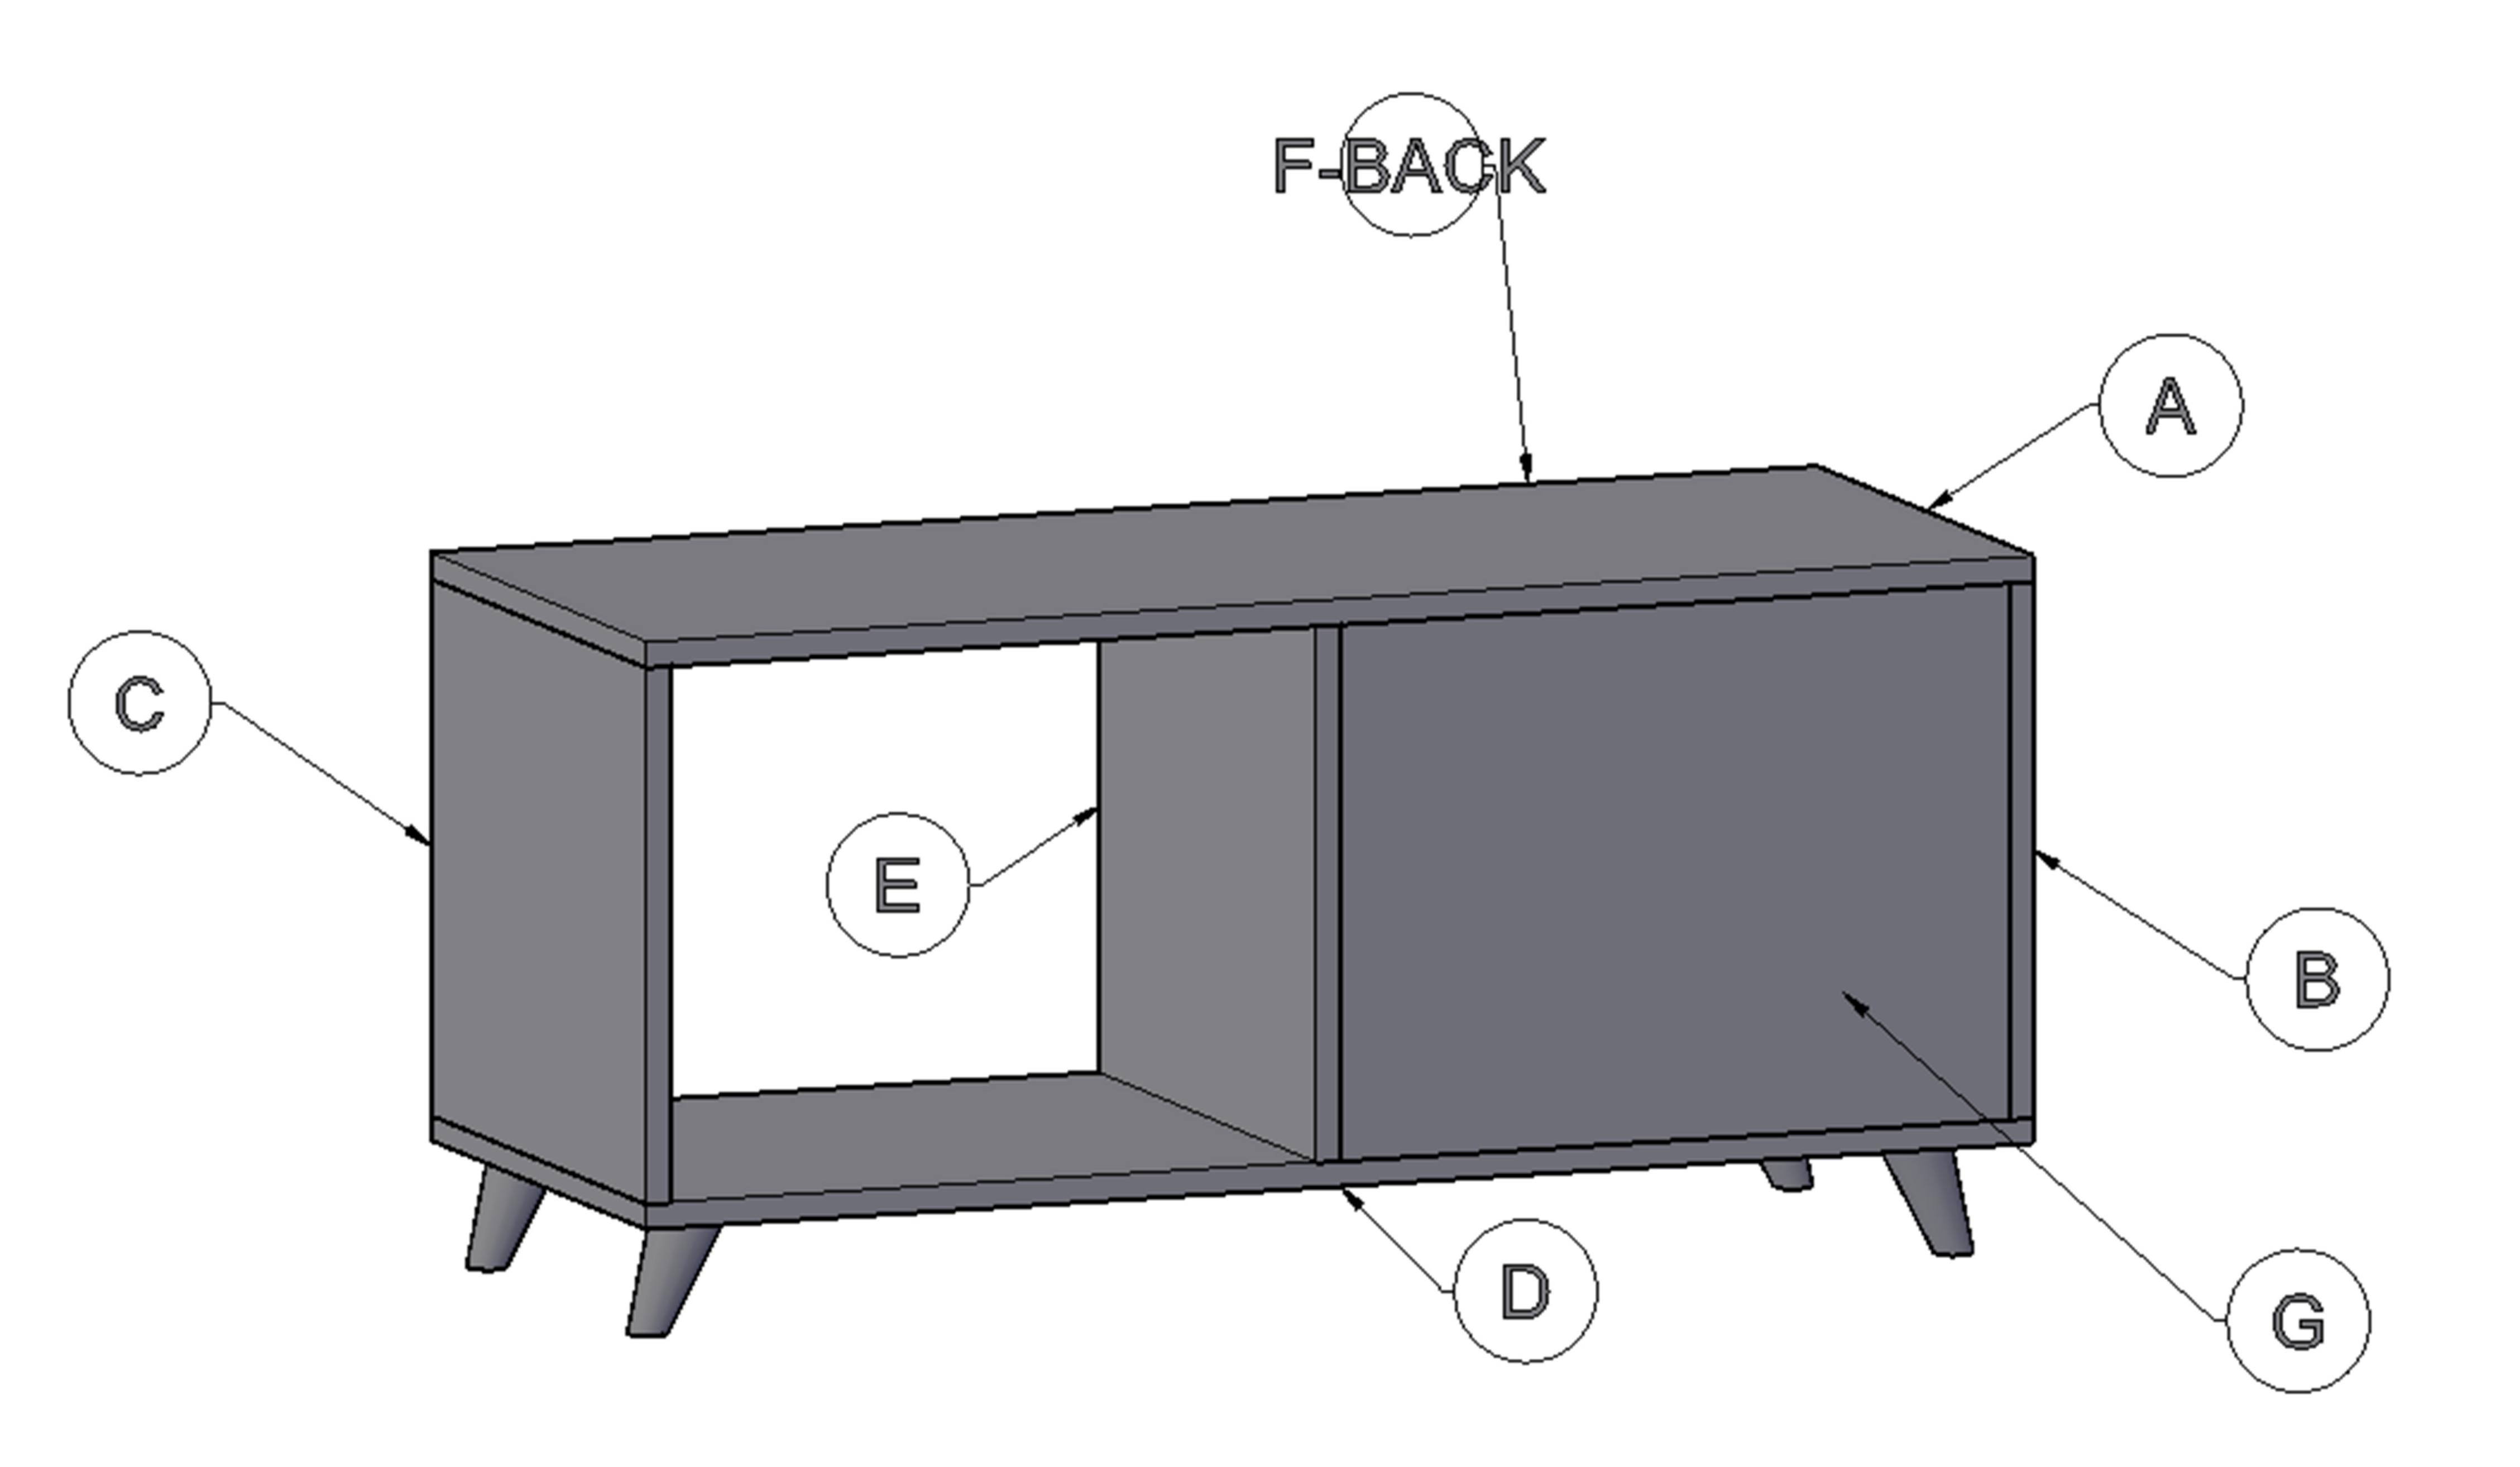

tening can damage the screw & reduce their
- 6. This product is intended for indoor use only. Using this product outdoors could lead to product failure & personal injury.

### **Component Checklist**



### **Installation Steps**

### STEP 1

### FIX ALL Minifix-Screws and Minifix-Drums:

# **MINIFIX SET**



Note: Make sure Drum inserting as same as above, Drum arrow direction at side surface hole side.

### **SCREW INSERTING**



Note: Tight the screw clock-vise till the thread disappear.

### STEP 2

# **Unlock Mode:** Note: Make sure all the given points otherwise it will not fix properly. Minifix-Drum **Arrow at Hole Side Before Inserting Minifix-Screw**

### STEP 3



### STEP 4



STEP 5



STEP 6



STEP 7





## **INSTALLATION GUIDE**

**TV UNIT - Kurtly** 

# G0223IT0223 - 224