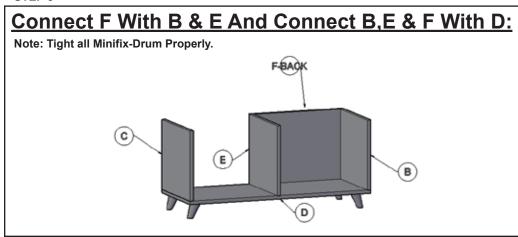

afely lift & position equipment.
- 5. Tighten screws firmly, but do not over-tighten. Over-tightening can damage the screw & reduce their
- 6. This product is intended for indoor use only. Using this product outdoors could lead to product failure & personal injury.

### **Component Checklist**



### **Installation Steps**

### STEP 1

### FIX ALL Minifix-Screws and Minifix-Drums:

# **MINIFIX SET**



Note: Make sure Drum inserting as same as above, Drum arrow direction at side surface hole side.

### **SCREW INSERTING**



Note: Tight the screw clock-vise till the thread disappear.

### STEP 2

# **Unlock Mode:** Note: Make sure all the given points otherwise it will not fix properly. Minifix-Drum **Arrow at Hole Side Before Inserting Minifix-Screw**

### STEP 3



### STEP 4



STEP 5



STEP 6



STEP 7





## **INSTALLATION GUIDE**

**TV UNIT - Kurtly** 

# G0223IT0223 - 224