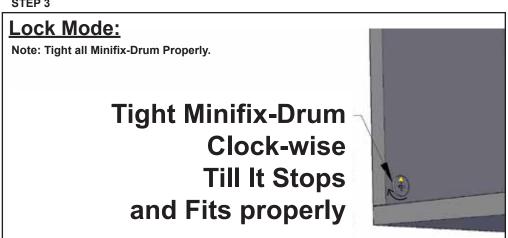

uipment, if needed, to safely lift & position equipment.
- 5. Tighten screws firmly, but do not over-tighten. Over-tightening can damage the screw & reduce their
- 6. This product is intended for indoor use only. Using this product outdoors could lead to product failure & personal injury.

### **Component Checklist**



### **Installation Steps**

### STEP 1

### FIX ALL Minifix-Screws and Minifix-Drums:

# **MINIFIX SET**



Note: Make sure Drum inserting as same as above, Drum arrow direction at side surface hole side.

### **SCREW INSERTING**



Note: Tight the screw clock-vise till the thread disappear.

### STEP 2

# **Unlock Mode:** Note: Make sure all the given points otherwise it will not fix properly. Minifix-Drum **Arrow at Hole Side Before Inserting Minifix-Screw**

### STEP 3



### STEP 4



STEP 5



STEP 6



STEP 7





## **INSTALLATION GUIDE**

**TV UNIT - Kurtly** 

# G0223IT0223 - 224