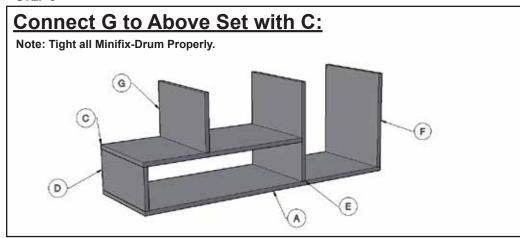

hten screws firmly, but do not over-tighten. Over-tightening can damage the screw & reduce their holding power
- 6. This product is intended for indoor use only. Using this product outdoors could lead to product failure & personal injury.

### **Component Checklist**



### **Installation Steps**

### STEP 1

### **FIX ALL Minifix-Screws and Minifix-Drums:**

## SCREW HOLDER SCREW SCREW DRUM DOWEL



Note: Make sure Drum inserting as same as above, Drum arrow direction at side surface hole side.

### **SCREW INSERTING**



Note: Tight the screw clock-vise till the thread disappear.

### STEP 2

# Unlock Mode: Note: Make sure all the given points otherwise it will not fix properly. Minifix-Drum Arrow at Hole Side Before Inserting Minifix-Screw

### STEP 3



### STEP 4



STEP 5



STEP 6



STEP 7





### **INSTALLATION GUIDE**

**TV / LED STAND - G0223IT0189** 

### G0223IT0189