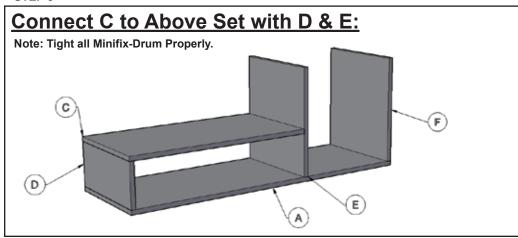

ent.
- Tighten screws firmly, but do not over-tighten. Over-tightening can damage the screw & reduce their holding power
- 6. This product is intended for indoor use only. Using this product outdoors could lead to product failure & personal injury.

### **Component Checklist**



### **Installation Steps**

### STEP 1

### **FIX ALL Minifix-Screws and Minifix-Drums:**

## SCREW HOLDER SCREW SCREW DRUM DOWEL



Note: Make sure Drum inserting as same as above, Drum arrow direction at side surface hole side.

### **SCREW INSERTING**



Note: Tight the screw clock-vise till the thread disappear.

### STEP 2

# Unlock Mode: Note: Make sure all the given points otherwise it will not fix properly. Minifix-Drum Arrow at Hole Side Before Inserting Minifix-Screw

### STEP 3



### STEP 4



STEP 5



STEP 6



STEP 7





### **INSTALLATION GUIDE**

**TV / LED STAND - G0223IT0189** 

### G0223IT0189