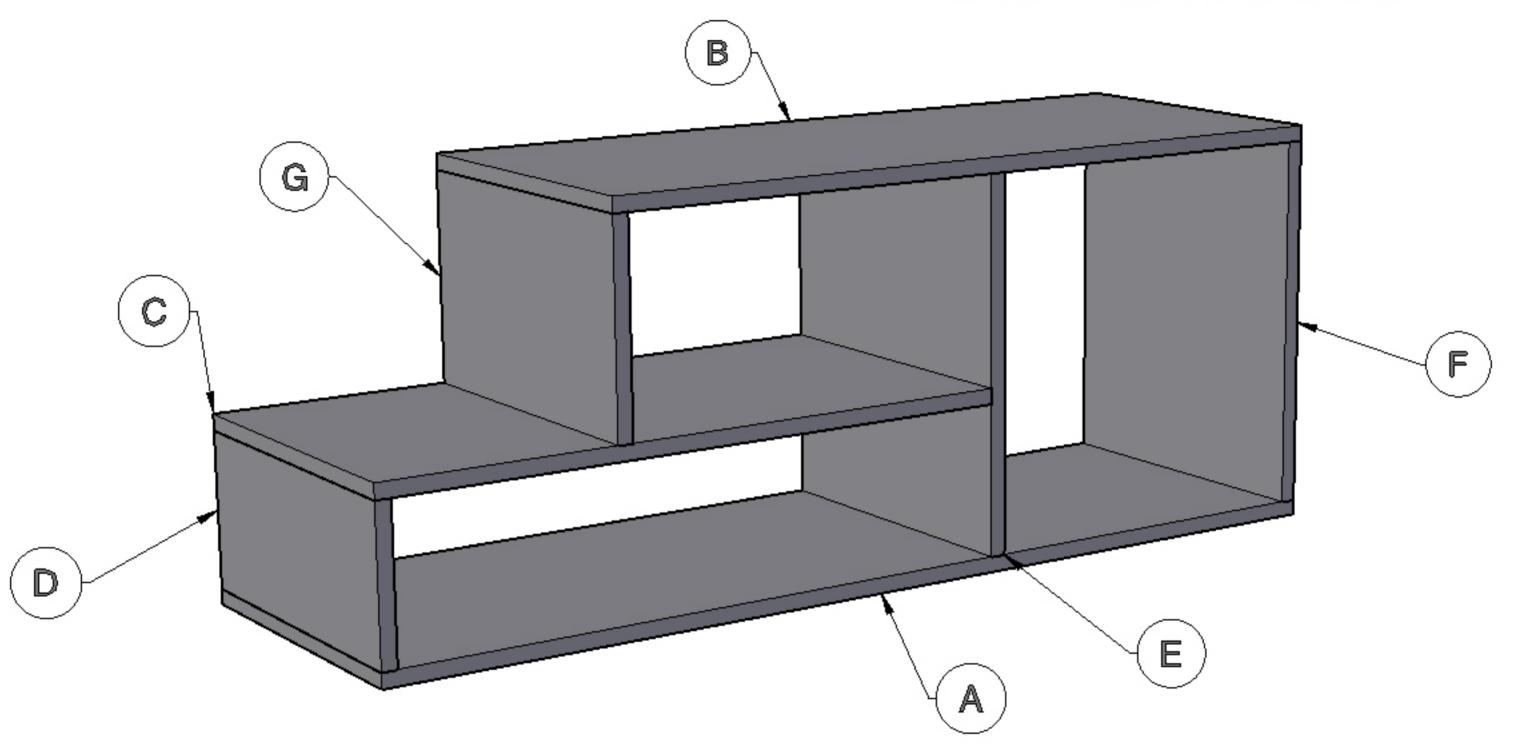

ir holding power
- 6. This product is intended for indoor use only. Using this product outdoors could lead to product failure & personal injury.

### **Component Checklist**



### **Installation Steps**

### STEP 1

### **FIX ALL Minifix-Screws and Minifix-Drums:**

## SCREW HOLDER SCREW SCREW DRUM DOWEL



Note: Make sure Drum inserting as same as above, Drum arrow direction at side surface hole side.

### **SCREW INSERTING**



Note: Tight the screw clock-vise till the thread disappear.

### STEP 2

# Unlock Mode: Note: Make sure all the given points otherwise it will not fix properly. Minifix-Drum Arrow at Hole Side Before Inserting Minifix-Screw

### STEP 3



### STEP 4



STEP 5



STEP 6



STEP 7





### **INSTALLATION GUIDE**

**TV / LED STAND - G0223IT0189** 

### G0223IT0189