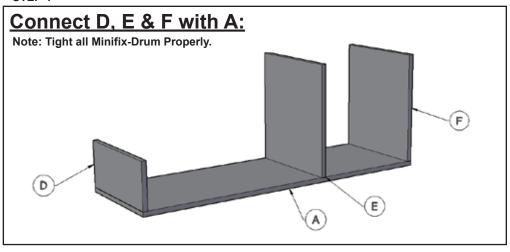

ion equipment.
- Tighten screws firmly, but do not over-tighten. Over-tightening can damage the screw & reduce their holding power
- 6. This product is intended for indoor use only. Using this product outdoors could lead to product failure & personal injury.

### **Component Checklist**



### **Installation Steps**

### STEP 1

### **FIX ALL Minifix-Screws and Minifix-Drums:**

## SCREW HOLDER SCREW SCREW DRUM DOWEL



Note: Make sure Drum inserting as same as above, Drum arrow direction at side surface hole side.

### **SCREW INSERTING**



Note: Tight the screw clock-vise till the thread disappear.

### STEP 2

# Unlock Mode: Note: Make sure all the given points otherwise it will not fix properly. Minifix-Drum Arrow at Hole Side Before Inserting Minifix-Screw

### STEP 3



### STEP 4



STEP 5



STEP 6



STEP 7





### **INSTALLATION GUIDE**

**TV / LED STAND - G0223IT0189** 

### G0223IT0189