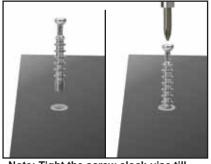

### **SCREW INSERTING**

Note: Tight the screw clock-vise till the thread disappear.