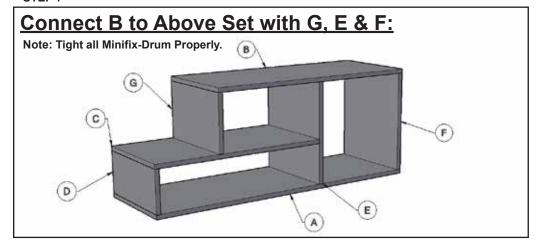

s firmly, but do not over-tighten. Over-tightening can damage the screw & reduce their holding power
- 6. This product is intended for indoor use only. Using this product outdoors could lead to product failure & personal injury.

### **Component Checklist**



### **Installation Steps**

### STEP 1

### **FIX ALL Minifix-Screws and Minifix-Drums:**

## SCREW HOLDER SCREW SCREW DRUM DOWEL



Note: Make sure Drum inserting as same as above, Drum arrow direction at side surface hole side.

### **SCREW INSERTING**



Note: Tight the screw clock-vise till the thread disappear.

### STEP 2

# Unlock Mode: Note: Make sure all the given points otherwise it will not fix properly. Minifix-Drum Arrow at Hole Side Before Inserting Minifix-Screw

### STEP 3



### STEP 4



STEP 5



STEP 6



STEP 7





### **INSTALLATION GUIDE**

**TV / LED STAND - G0223IT0189** 

### G0223IT0189