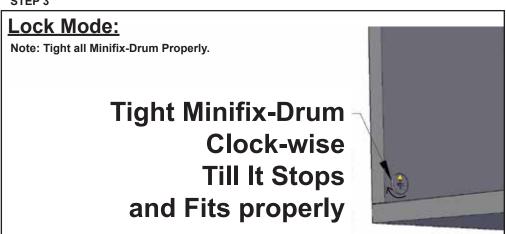

y lift & position equipment.
- Tighten screws firmly, but do not over-tighten. Over-tightening can damage the screw & reduce their holding power
- 6. This product is intended for indoor use only. Using this product outdoors could lead to product failure & personal injury.

### **Component Checklist**



### **Installation Steps**

### STEP 1

### **FIX ALL Minifix-Screws and Minifix-Drums:**

## SCREW HOLDER SCREW SCREW DRUM DOWEL



Note: Make sure Drum inserting as same as above, Drum arrow direction at side surface hole side.

### **SCREW INSERTING**



Note: Tight the screw clock-vise till the thread disappear.

### STEP 2

# Unlock Mode: Note: Make sure all the given points otherwise it will not fix properly. Minifix-Drum Arrow at Hole Side Before Inserting Minifix-Screw

### STEP 3



### STEP 4



STEP 5



STEP 6



STEP 7





### **INSTALLATION GUIDE**

**TV / LED STAND - G0223IT0189** 

### G0223IT0189