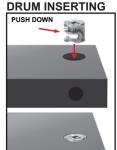

## SCREW HOLDER SCREW SCREW DRUM DOWEL

Note: Make sure Drum inserting as same as above, Drum arrow direction at side surface hole side.