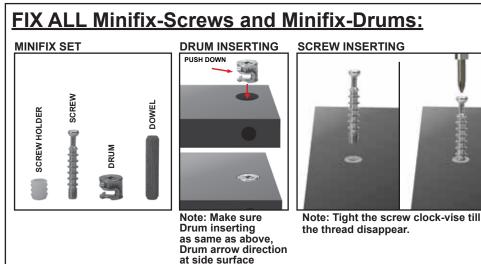

### **Unlock Mode:**

Note: Make sure all the given points otherwise it will not fix properly.

## Minifix-Drum Arrow at Hole Side Before Inserting Minifix-Screw

STEP 3

Lock Mode:

Note: Tight all Minifix-Drum Properly.

## Tight Minifix-Drum Clock-wise Till It Stops and Fits properly