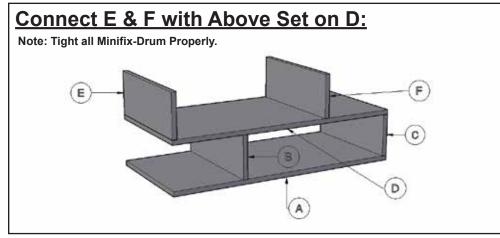

acity.
- 4. Always use assistant or mechanical lifting equipment, if needed, to safely lift & position equipment.
- Tighten screws firmly, but do not over-tighten. Over-tightening can damage the screw & reduce their holding power
- This product is intended for indoor use only. Using this product outdoors could lead to product failure & personal injury.





#### STEP 1



hole side.

STEP 2

### **Unlock Mode:**

Note: Make sure all the given points otherwise it will not fix properly.

## Minifix-Drum Arrow at Hole Side Before Inserting Minifix-Screw



STEP 3

Lock Mode:

Note: Tight all Minifix-Drum Properly.

## Tight Minifix-Drum Clock-wise Till It Stops and Fits properly



#### STEP 4



### Connect D with Above Set with B & C:

Note: Tight all Minifix-Drum Properly.



#### STEP 6



STEP 7





# **INSTALLATION GUIDE**

### **COFFEE TABLE - G0223IT0175**