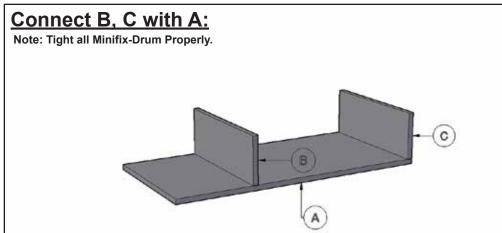

### Connect D with Above Set with B & C:

Note: Tight all Minifix-Drum Properly.