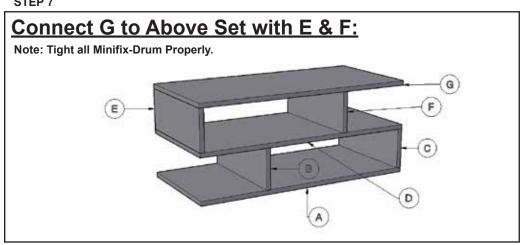

. Always use assistant or mechanical lifting equipment, if needed, to safely lift & position equipment.
- Tighten screws firmly, but do not over-tighten. Over-tightening can damage the screw & reduce their holding power
- This product is intended for indoor use only. Using this product outdoors could lead to product failure & personal injury.





#### STEP 1



hole side.

STEP 2

### **Unlock Mode:**

Note: Make sure all the given points otherwise it will not fix properly.

## Minifix-Drum Arrow at Hole Side Before Inserting Minifix-Screw



STEP 3

Lock Mode:

Note: Tight all Minifix-Drum Properly.

## Tight Minifix-Drum Clock-wise Till It Stops and Fits properly



#### STEP 4



### Connect D with Above Set with B & C:

Note: Tight all Minifix-Drum Properly.



#### STEP 6



STEP 7





# **INSTALLATION GUIDE**

### **COFFEE TABLE - G0223IT0175**