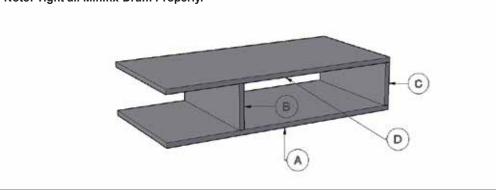

### Connect D with Above Set with B & C:

Note: Tight all Minifix-Drum Properly.