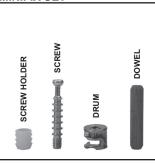

klaxon Eagan Side Table

#### Installation Instructions

- 1. This product should only be installed by someone who fully understand the installation instructions.
- 2. Make sure that the supporting surface will safely support the combined load of the equipment, hardware
- 3. Never exceed the maximum load capacity.
- 4. Always use assistant or mechanical lifting equipment, if needed, to safely lift & position equipment.
- 5. Tighten screws firmly, but do not over-tighten. Over-tightening can damage the screw & reduce their
- 6. This product is intended for indoor use only. Using this product outdoors could lead to product failure & personal injury.

## **Component Checklist**



### **Installation Steps**

#### STEP 1

# **FIX ALL Minifix-Screws and Minifix-Drums:**

#### **MINIFIX SET**



## DRUM INSERTING



Note: Make sure Drum inserting as same as above diagram.

#### **SCREW INSERTING**



Note: Tight the screw clock-vise till the thread disappear.

#### STEP 2

# **Unlock Mode:** Note: Make sure all the given points otherwise it will not fix properly. Minifix-Drum **Arrow at Hole Side Before Inserting Minifix-Screw**

#### STEP 3



#### STEP 4



STEP 5



# STEP 6





# **INSTALLATION GUIDE**

SIDE TABLE klaxon Eagan Side Table