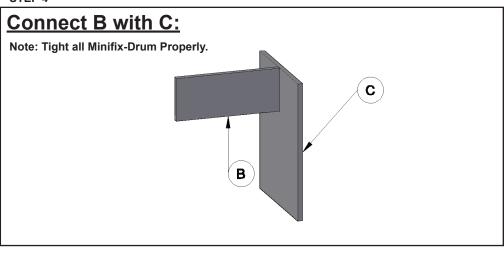

ent, if needed, to safely lift & position equipment.
- 5. Tighten screws firmly, but do not over-tighten. Over-tightening can damage the screw & reduce their
- 6. This product is intended for indoor use only. Using this product outdoors could lead to product failure & personal injury.

## **Component Checklist**



### **Installation Steps**

#### STEP 1

# **FIX ALL Minifix-Screws and Minifix-Drums:**

#### **MINIFIX SET**



## DRUM INSERTING



Note: Make sure Drum inserting as same as above diagram.

#### **SCREW INSERTING**



Note: Tight the screw clock-vise till the thread disappear.

#### STEP 2

# **Unlock Mode:** Note: Make sure all the given points otherwise it will not fix properly. Minifix-Drum **Arrow at Hole Side Before Inserting Minifix-Screw**

#### STEP 3



#### STEP 4



STEP 5



# STEP 6





# **INSTALLATION GUIDE**

SIDE TABLE klaxon Eagan Side Table