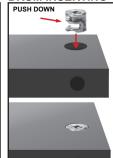

#### STEP 2

# **Unlock Mode:** Note: Make sure all the given points otherwise it will not fix properly. Minifix-Drum **Arrow at Hole Side Before Inserting Minifix-Screw**