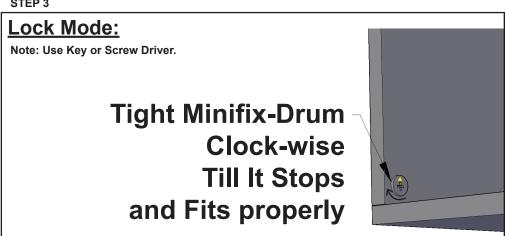

lifting equipment, if needed, to safely lift & position equipment.
- 5. Tighten screws firmly, but do not over-tighten. Over-tightening can damage the screw & reduce their
- 6. This product is intended for indoor use only. Using this product outdoors could lead to product failure & personal injury.

## **Component Checklist**



### **Installation Steps**

#### STEP 1

# **FIX ALL Minifix-Screws and Minifix-Drums:**

#### **MINIFIX SET**



## DRUM INSERTING



Note: Make sure Drum inserting as same as above diagram.

#### **SCREW INSERTING**



Note: Tight the screw clock-vise till the thread disappear.

#### STEP 2

# **Unlock Mode:** Note: Make sure all the given points otherwise it will not fix properly. Minifix-Drum **Arrow at Hole Side Before Inserting Minifix-Screw**

#### STEP 3



#### STEP 4



STEP 5



# STEP 6





# **INSTALLATION GUIDE**

SIDE TABLE klaxon Eagan Side Table