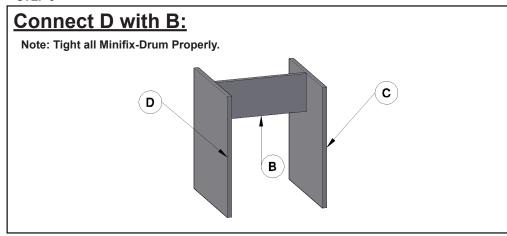

eded, to safely lift & position equipment.
- 5. Tighten screws firmly, but do not over-tighten. Over-tightening can damage the screw & reduce their
- 6. This product is intended for indoor use only. Using this product outdoors could lead to product failure & personal injury.

## **Component Checklist**



### **Installation Steps**

#### STEP 1

# **FIX ALL Minifix-Screws and Minifix-Drums:**

#### **MINIFIX SET**



## DRUM INSERTING



Note: Make sure Drum inserting as same as above diagram.

#### **SCREW INSERTING**



Note: Tight the screw clock-vise till the thread disappear.

#### STEP 2

# **Unlock Mode:** Note: Make sure all the given points otherwise it will not fix properly. Minifix-Drum **Arrow at Hole Side Before Inserting Minifix-Screw**

#### STEP 3



#### STEP 4



STEP 5



# STEP 6





# **INSTALLATION GUIDE**

SIDE TABLE klaxon Eagan Side Table