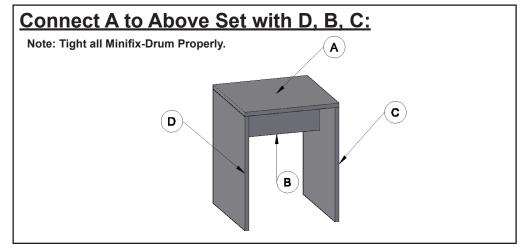

ely lift & position equipment.
- 5. Tighten screws firmly, but do not over-tighten. Over-tightening can damage the screw & reduce their
- 6. This product is intended for indoor use only. Using this product outdoors could lead to product failure & personal injury.

## **Component Checklist**



### **Installation Steps**

#### STEP 1

# **FIX ALL Minifix-Screws and Minifix-Drums:**

#### **MINIFIX SET**



## DRUM INSERTING



Note: Make sure Drum inserting as same as above diagram.

#### **SCREW INSERTING**



Note: Tight the screw clock-vise till the thread disappear.

#### STEP 2

# **Unlock Mode:** Note: Make sure all the given points otherwise it will not fix properly. Minifix-Drum **Arrow at Hole Side Before Inserting Minifix-Screw**

#### STEP 3



#### STEP 4



STEP 5



# STEP 6





# **INSTALLATION GUIDE**

SIDE TABLE klaxon Eagan Side Table