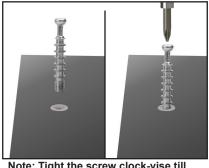

## DRUM INSERTING

Note: Make sure Drum inserting as same as above diagram.

#### **SCREW INSERTING**

Note: Tight the screw clock-vise till the thread disappear.