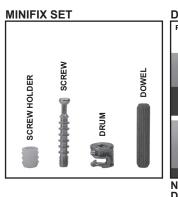

ack - Coffee & Center Table

#### Installation Instructions

- 1. This product should only be installed by someone who fully understand the installation instructions.
- Make sure that the supporting surface will safely support the combined load of the equipment, hardware & components
- 3. Never exceed the maximum load capacity.
- 4. Always use assistant or mechanical lifting equipment, if needed, to safely lift & position equipment.
- Tighten screws firmly, but do not over-tighten. Over-tightening can damage the screw & reduce their holding power
- 6. This product is intended for indoor use only. Using this product outdoors could lead to product failure & personal injury.

### **Component Checklist**



### **Installation Steps**

### STEP 1

### FIX ALL Minifix-Screws and Minifix-Drums:





Note: Make sure Drum inserting as same as above, Drum arrow direction at side surface hole side.

### **SCREW INSERTING**



Note: Tight the screw clock-vise till the thread disappear.

### STEP 2

# Unlock Mode: Note: Make sure all the given points otherwise it will not fix properly.

Minifix-Drum
Arrow at Hole
Side Before
Inserting Minifix-Screw



### STEP 3

## Lock Mode:

Note: Tight all Minifix-Drum Properly.

# Tight Minifix-Drum Clock-wise Till It Stops and Fits properly



### STEP 4



STEP 5



STEP 6



### STEP 7



### **INSTALLATION GUIDE**

Ernest - KL-CT-PH-ST-BL-1
Black - Coffee & Center Table