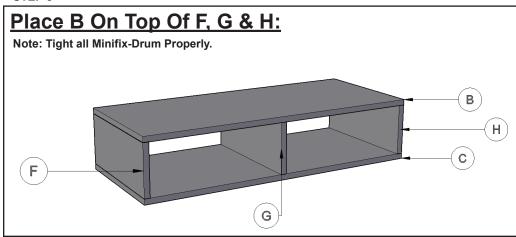

the screw & reduce their holding power
- 6. This product is intended for indoor use only. Using this product outdoors could lead to product failure & personal injury.

### **Component Checklist**



### **Installation Steps**

### STEP 1

### FIX ALL Minifix-Screws and Minifix-Drums:





Note: Make sure Drum inserting as same as above, Drum arrow direction at side surface hole side.

### **SCREW INSERTING**



Note: Tight the screw clock-vise till the thread disappear.

### STEP 2

# Unlock Mode: Note: Make sure all the given points otherwise it will not fix properly.

Minifix-Drum
Arrow at Hole
Side Before
Inserting Minifix-Screw



### STEP 3

## Lock Mode:

Note: Tight all Minifix-Drum Properly.

# Tight Minifix-Drum Clock-wise Till It Stops and Fits properly



### STEP 4



STEP 5



STEP 6



### STEP 7



### **INSTALLATION GUIDE**

Ernest - KL-CT-PH-ST-BL-1
Black - Coffee & Center Table