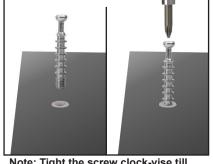

### **SCREW INSERTING**

Note: Tight the screw clock-vise till the thread disappear.