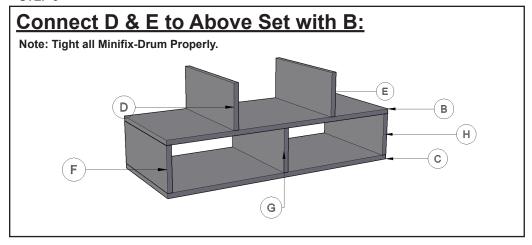

& reduce their holding power
- 6. This product is intended for indoor use only. Using this product outdoors could lead to product failure & personal injury.

### **Component Checklist**



### **Installation Steps**

### STEP 1

### FIX ALL Minifix-Screws and Minifix-Drums:





Note: Make sure Drum inserting as same as above, Drum arrow direction at side surface hole side.

### **SCREW INSERTING**



Note: Tight the screw clock-vise till the thread disappear.

### STEP 2

# Unlock Mode: Note: Make sure all the given points otherwise it will not fix properly.

Minifix-Drum
Arrow at Hole
Side Before
Inserting Minifix-Screw



### STEP 3

## Lock Mode:

Note: Tight all Minifix-Drum Properly.

# Tight Minifix-Drum Clock-wise Till It Stops and Fits properly



### STEP 4



STEP 5



STEP 6



### STEP 7



### **INSTALLATION GUIDE**

Ernest - KL-CT-PH-ST-BL-1
Black - Coffee & Center Table