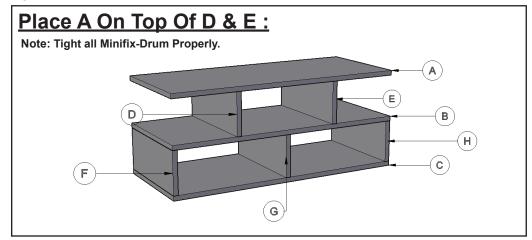

r holding power
- 6. This product is intended for indoor use only. Using this product outdoors could lead to product failure & personal injury.

### **Component Checklist**



### **Installation Steps**

### STEP 1

### FIX ALL Minifix-Screws and Minifix-Drums:





Note: Make sure Drum inserting as same as above, Drum arrow direction at side surface hole side.

### **SCREW INSERTING**



Note: Tight the screw clock-vise till the thread disappear.

### STEP 2

# Unlock Mode: Note: Make sure all the given points otherwise it will not fix properly.

Minifix-Drum
Arrow at Hole
Side Before
Inserting Minifix-Screw



### STEP 3

## Lock Mode:

Note: Tight all Minifix-Drum Properly.

# Tight Minifix-Drum Clock-wise Till It Stops and Fits properly



### STEP 4



STEP 5



STEP 6



### STEP 7



### **INSTALLATION GUIDE**

Ernest - KL-CT-PH-ST-BL-1
Black - Coffee & Center Table