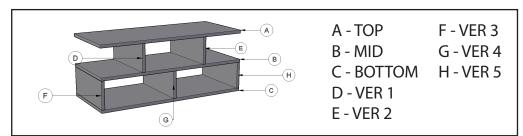

### **INSTALLATION GUIDE**

Ernest - KL-CT-PH-ST-BL-1
Black - Coffee & Center Table