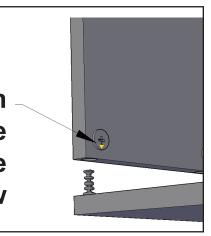

# Unlock Mode: Note: Make sure all the given points otherwise it will not fix properly.

Minifix-Drum
Arrow at Hole
Side Before
Inserting Minifix-Screw