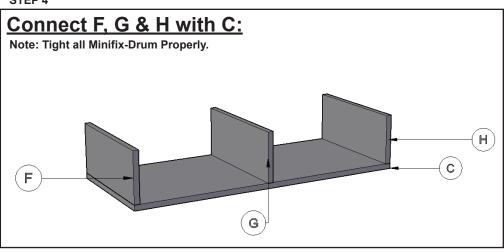

can damage the screw & reduce their holding power
- 6. This product is intended for indoor use only. Using this product outdoors could lead to product failure & personal injury.

### **Component Checklist**



### **Installation Steps**

### STEP 1

### FIX ALL Minifix-Screws and Minifix-Drums:





Note: Make sure Drum inserting as same as above, Drum arrow direction at side surface hole side.

### **SCREW INSERTING**



Note: Tight the screw clock-vise till the thread disappear.

### STEP 2

# Unlock Mode: Note: Make sure all the given points otherwise it will not fix properly.

Minifix-Drum
Arrow at Hole
Side Before
Inserting Minifix-Screw



### STEP 3

## Lock Mode:

Note: Tight all Minifix-Drum Properly.

# Tight Minifix-Drum Clock-wise Till It Stops and Fits properly



### STEP 4



STEP 5



STEP 6



### STEP 7



### **INSTALLATION GUIDE**

Ernest - KL-CT-PH-ST-BL-1
Black - Coffee & Center Table