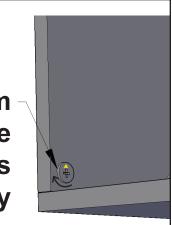

## Lock Mode:

Note: Tight all Minifix-Drum Properly.

# Tight Minifix-Drum Clock-wise Till It Stops and Fits properly