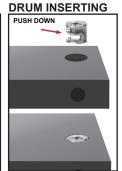

### FIX ALL Minifix-Screws and Minifix-Drums:

Note: Make sure Drum inserting as same as above, Drum arrow direction at side surface hole side.