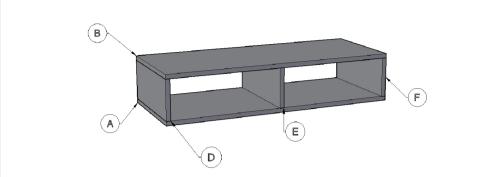

## Connect B to Above Set with D, E & F:

Note: Tight all Minifix-Drum Properly.