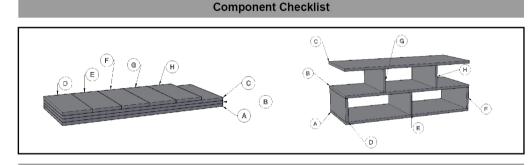

#### **TV / LED STAND - G0223IT0094**

#### Installation Instructions

- 1. This product should only be installed by someone who fully understand the installation instructions.
- 2. Make sure that the supporting surface will safely support the combined load of the equipment, hardware & components
- 3. Never exceed the maximum load capacity.
- 4. Always use assistant or mechanical lifting equipment, if needed, to safely lift & position equipment.
- 5. Tighten screws firmly, but do not over-tighten. Over-tightening can damage the screw & reduce their holding power
- This product is intended for indoor use only. Using this product outdoors could lead to product failure & personal injury.



Installation Steps

#### STEP 1



STEP 2

## Unlock Mode:

Note: Make sure all the given points otherwise it will not fix properly.

## Minifix-Drum Arrow at Hole Side Before Inserting Minifix-Screw



STEP 3

### Lock Mode:

Note: Tight all Minifix-Drum Properly.

# Tight Minifix-Drum – Clock-wise Till It Stops and Fits properly



STEP 4



## Connect B to Above Set with D, E & F:

Note: Tight all Minifix-Drum Properly.



### STEP 6



STEP 7





# **INSTALLATION GUIDE**

## **TV / LED STAND - G0223IT0094**