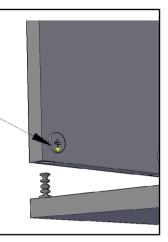

ly be installed by someone who fully understand the installation instructions.
- 2. Make sure that the supporting surface will safely support the combined load of the equipment, hardware & components
- 3. Never exceed the maximum load capacity.
- 4. Always use assistant or mechanical lifting equipment, if needed, to safely lift & position equipment.
- 5. Tighten screws firmly, but do not over-tighten. Over-tightening can damage the screw & reduce their holding power
- This product is intended for indoor use only. Using this product outdoors could lead to product failure & personal injury.



Installation Steps

#### STEP 1



STEP 2

## Unlock Mode:

Note: Make sure all the given points otherwise it will not fix properly.

## Minifix-Drum Arrow at Hole Side Before Inserting Minifix-Screw



STEP 3

### Lock Mode:

Note: Tight all Minifix-Drum Properly.

# Tight Minifix-Drum – Clock-wise Till It Stops and Fits properly



STEP 4



## Connect B to Above Set with D, E & F:

Note: Tight all Minifix-Drum Properly.



### STEP 6



STEP 7





# **INSTALLATION GUIDE**

## **TV / LED STAND - G0223IT0094**