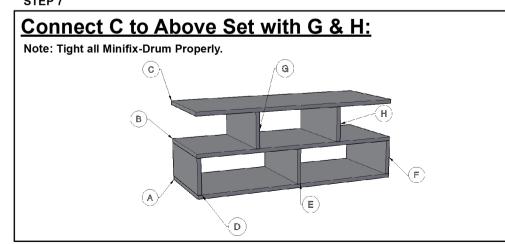

lways use assistant or mechanical lifting equipment, if needed, to safely lift & position equipment.
- 5. Tighten screws firmly, but do not over-tighten. Over-tightening can damage the screw & reduce their holding power
- This product is intended for indoor use only. Using this product outdoors could lead to product failure & personal injury.



Installation Steps

#### STEP 1



STEP 2

## Unlock Mode:

Note: Make sure all the given points otherwise it will not fix properly.

## Minifix-Drum Arrow at Hole Side Before Inserting Minifix-Screw



STEP 3

### Lock Mode:

Note: Tight all Minifix-Drum Properly.

# Tight Minifix-Drum – Clock-wise Till It Stops and Fits properly



STEP 4



## Connect B to Above Set with D, E & F:

Note: Tight all Minifix-Drum Properly.



### STEP 6



STEP 7





# **INSTALLATION GUIDE**

## **TV / LED STAND - G0223IT0094**