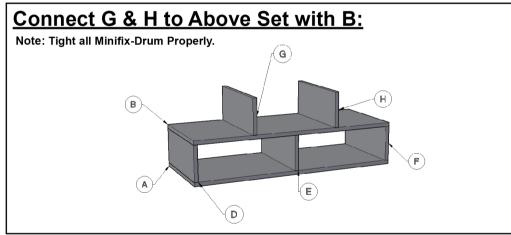

ty.
- 4. Always use assistant or mechanical lifting equipment, if needed, to safely lift & position equipment.
- 5. Tighten screws firmly, but do not over-tighten. Over-tightening can damage the screw & reduce their holding power
- This product is intended for indoor use only. Using this product outdoors could lead to product failure & personal injury.



Installation Steps

#### STEP 1



STEP 2

## Unlock Mode:

Note: Make sure all the given points otherwise it will not fix properly.

## Minifix-Drum Arrow at Hole Side Before Inserting Minifix-Screw



STEP 3

### Lock Mode:

Note: Tight all Minifix-Drum Properly.

# Tight Minifix-Drum – Clock-wise Till It Stops and Fits properly



STEP 4



## Connect B to Above Set with D, E & F:

Note: Tight all Minifix-Drum Properly.



### STEP 6



STEP 7





# **INSTALLATION GUIDE**

## **TV / LED STAND - G0223IT0094**