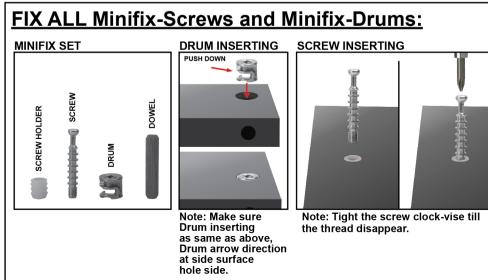

## Unlock Mode:

Note: Make sure all the given points otherwise it will not fix properly.

## Minifix-Drum Arrow at Hole Side Before Inserting Minifix-Screw

STEP 3

### Lock Mode:

Note: Tight all Minifix-Drum Properly.

# Tight Minifix-Drum – Clock-wise Till It Stops and Fits properly

STEP 4