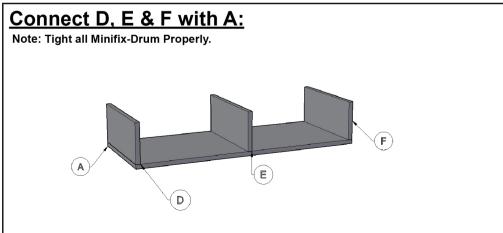

## Connect B to Above Set with D, E & F:

Note: Tight all Minifix-Drum Properly.