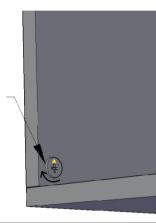

### Lock Mode:

Note: Tight all Minifix-Drum Properly.

# Tight Minifix-Drum – Clock-wise Till It Stops and Fits properly

STEP 4