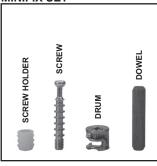

UNIT** klaxon L-Shape Tv Unit

#### Installation Instructions

- 1. This product should only be installed by someone who fully understand the installation instructions.
- 2. Make sure that the supporting surface will safely support the combined load of the equipment, hardware
- 3. Never exceed the maximum load capacity.
- 4. Always use assistant or mechanical lifting equipment, if needed, to safely lift & position equipment.
- 5. Tighten screws firmly, but do not over-tighten. Over-tightening can damage the screw & reduce their
- 6. This product is intended for indoor use only. Using this product outdoors could lead to product failure & personal injury.

## **Component Checklist**



# **Installation Steps**

#### STEP 1

# FIX ALL Minifix-Screws and Minifix-Drums:

#### **MINIFIX SET**



### DRUM INSERTING



Note: Make sure Drum inserting as same as above diagram.

# **SCREW INSERTING**



the thread disappear.

#### STEP 2

# **Unlock Mode:** Note: Make sure all the given points otherwise it will not fix properly. Minifix-Drum **Arrow at Hole Side Before Inserting Minifix-Screw**

#### STEP 3



#### STEP 4



STEP 5



STEP 6



STEP 7





# **INSTALLATION GUIDE**

TV UNIT klaxon L-Shape Tv Unit