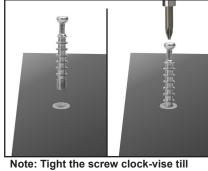

### DRUM INSERTING

Note: Make sure Drum inserting as same as above diagram.

# **SCREW INSERTING**

the thread disappear.