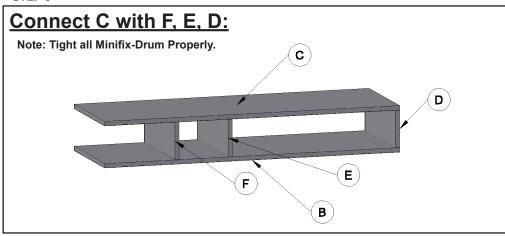

sistant or mechanical lifting equipment, if needed, to safely lift & position equipment.
- 5. Tighten screws firmly, but do not over-tighten. Over-tightening can damage the screw & reduce their
- 6. This product is intended for indoor use only. Using this product outdoors could lead to product failure & personal injury.

## **Component Checklist**



# **Installation Steps**

#### STEP 1

# FIX ALL Minifix-Screws and Minifix-Drums:

#### **MINIFIX SET**



### DRUM INSERTING



Note: Make sure Drum inserting as same as above diagram.

# **SCREW INSERTING**



the thread disappear.

#### STEP 2

# **Unlock Mode:** Note: Make sure all the given points otherwise it will not fix properly. Minifix-Drum **Arrow at Hole Side Before Inserting Minifix-Screw**

#### STEP 3



#### STEP 4



STEP 5



STEP 6



STEP 7





# **INSTALLATION GUIDE**

TV UNIT klaxon L-Shape Tv Unit