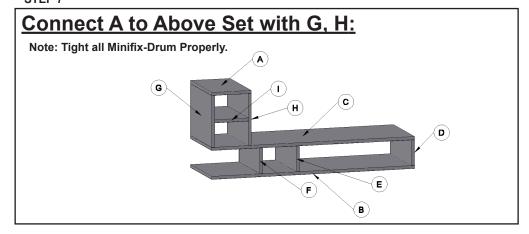

l lifting equipment, if needed, to safely lift & position equipment.
- 5. Tighten screws firmly, but do not over-tighten. Over-tightening can damage the screw & reduce their
- 6. This product is intended for indoor use only. Using this product outdoors could lead to product failure & personal injury.

## **Component Checklist**



# **Installation Steps**

#### STEP 1

# FIX ALL Minifix-Screws and Minifix-Drums:

#### **MINIFIX SET**



### DRUM INSERTING



Note: Make sure Drum inserting as same as above diagram.

# **SCREW INSERTING**



the thread disappear.

#### STEP 2

# **Unlock Mode:** Note: Make sure all the given points otherwise it will not fix properly. Minifix-Drum **Arrow at Hole Side Before Inserting Minifix-Screw**

#### STEP 3



#### STEP 4



STEP 5



STEP 6



STEP 7





# **INSTALLATION GUIDE**

TV UNIT klaxon L-Shape Tv Unit