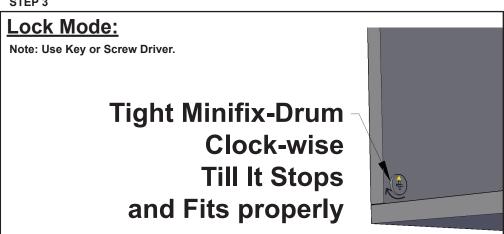

acity.
- 4. Always use assistant or mechanical lifting equipment, if needed, to safely lift & position equipment.
- 5. Tighten screws firmly, but do not over-tighten. Over-tightening can damage the screw & reduce their
- 6. This product is intended for indoor use only. Using this product outdoors could lead to product failure & personal injury.

## **Component Checklist**



# **Installation Steps**

#### STEP 1

# FIX ALL Minifix-Screws and Minifix-Drums:

#### **MINIFIX SET**



### DRUM INSERTING



Note: Make sure Drum inserting as same as above diagram.

# **SCREW INSERTING**



the thread disappear.

#### STEP 2

# **Unlock Mode:** Note: Make sure all the given points otherwise it will not fix properly. Minifix-Drum **Arrow at Hole Side Before Inserting Minifix-Screw**

#### STEP 3



#### STEP 4



STEP 5



STEP 6



STEP 7





# **INSTALLATION GUIDE**

TV UNIT klaxon L-Shape Tv Unit