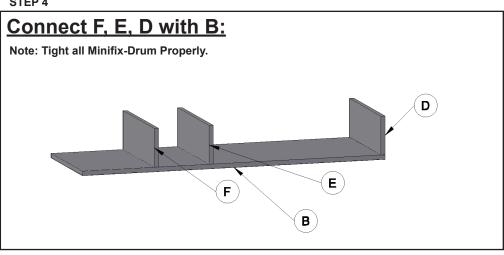

ays use assistant or mechanical lifting equipment, if needed, to safely lift & position equipment.
- 5. Tighten screws firmly, but do not over-tighten. Over-tightening can damage the screw & reduce their
- 6. This product is intended for indoor use only. Using this product outdoors could lead to product failure & personal injury.

## **Component Checklist**



# **Installation Steps**

#### STEP 1

# FIX ALL Minifix-Screws and Minifix-Drums:

#### **MINIFIX SET**



### DRUM INSERTING



Note: Make sure Drum inserting as same as above diagram.

# **SCREW INSERTING**



the thread disappear.

#### STEP 2

# **Unlock Mode:** Note: Make sure all the given points otherwise it will not fix properly. Minifix-Drum **Arrow at Hole Side Before Inserting Minifix-Screw**

#### STEP 3



#### STEP 4



STEP 5



STEP 6



STEP 7





# **INSTALLATION GUIDE**

TV UNIT klaxon L-Shape Tv Unit