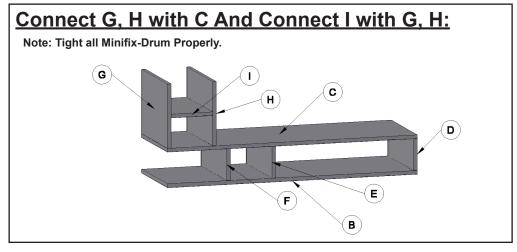

mechanical lifting equipment, if needed, to safely lift & position equipment.
- 5. Tighten screws firmly, but do not over-tighten. Over-tightening can damage the screw & reduce their
- 6. This product is intended for indoor use only. Using this product outdoors could lead to product failure & personal injury.

## **Component Checklist**



# **Installation Steps**

#### STEP 1

# FIX ALL Minifix-Screws and Minifix-Drums:

#### **MINIFIX SET**



### DRUM INSERTING



Note: Make sure Drum inserting as same as above diagram.

# **SCREW INSERTING**



the thread disappear.

#### STEP 2

# **Unlock Mode:** Note: Make sure all the given points otherwise it will not fix properly. Minifix-Drum **Arrow at Hole Side Before Inserting Minifix-Screw**

#### STEP 3



#### STEP 4



STEP 5



STEP 6



STEP 7





# **INSTALLATION GUIDE**

TV UNIT klaxon L-Shape Tv Unit