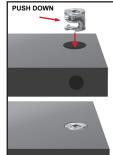

#### STEP 2

# **Unlock Mode:** Note: Make sure all the given points otherwise it will not fix properly. Minifix-Drum **Arrow at Hole Side Before Inserting Minifix-Screw**