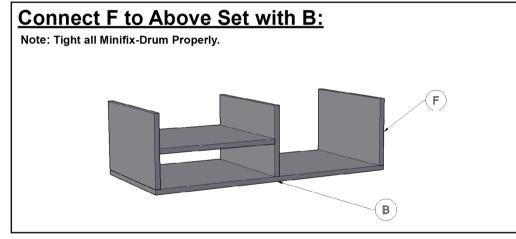

# Connect B to Above Set with C & E at Bottom: Note: Tight all Minifix-Drum Properly.

STEP 6

STEP 7