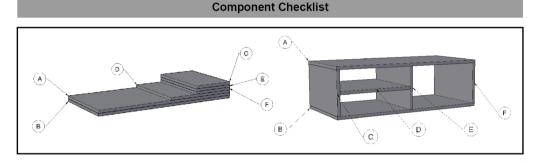

### TV / LED STAND - G0223IT0019

#### Installation Instructions

- 1. This product should only be installed by someone who fully understand the installation instructions.
- 2. Make sure that the supporting surface will safely support the combined load of the equipment, hardware & components
- 3. Never exceed the maximum load capacity.
- 4. Always use assistant or mechanical lifting equipment, if needed, to safely lift & position equipment.
- 5. Tighten screws firmly, but do not over-tighten. Over-tightening can damage the screw & reduce their holding power
- This product is intended for indoor use only. Using this product outdoors could lead to product failure & personal injury.



Installation Steps

#### STEP 1



STEP 2

## Unlock Mode:

Note: Make sure all the given points otherwise it will not fix properly.

# Minifix-Drum Arrow at Hole Side Before Inserting Minifix-Screw



STEP 3

## Lock Mode:

Note: Tight all Minifix-Drum Properly.

# Tight Minifix-Drum Clock-wise Till It Stops and Fits properly



#### STEP 4



# Connect B to Above Set with C & E at Bottom: Note: Tight all Minifix-Drum Properly.

STEP 6



STEP 7





# **INSTALLATION GUIDE**

## TV / LED STAND - G0223IT0019