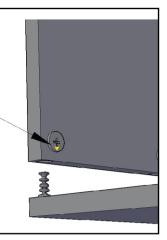

## Unlock Mode:

Note: Make sure all the given points otherwise it will not fix properly.

# Minifix-Drum Arrow at Hole Side Before Inserting Minifix-Screw

STEP 3