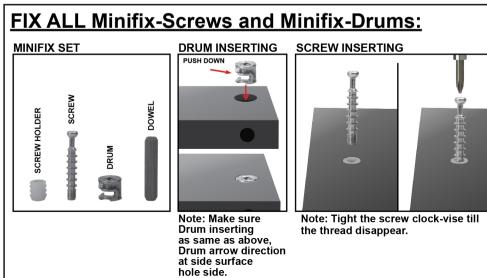

## Unlock Mode:

Note: Make sure all the given points otherwise it will not fix properly.

# Minifix-Drum Arrow at Hole Side Before Inserting Minifix-Screw

STEP 3

## Lock Mode:

Note: Tight all Minifix-Drum Properly.

# Tight Minifix-Drum Clock-wise Till It Stops and Fits properly