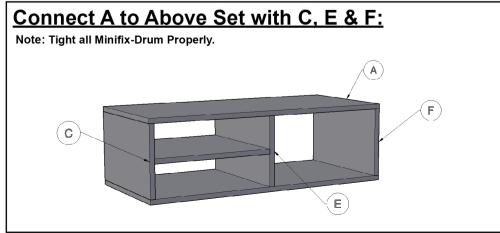

# Connect B to Above Set with C & E at Bottom: Note: Tight all Minifix-Drum Properly.

STEP 6

STEP 7