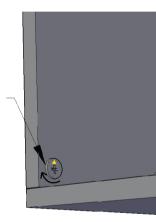

## Lock Mode:

Note: Tight all Minifix-Drum Properly.

# Tight Minifix-Drum Clock-wise Till It Stops and Fits properly