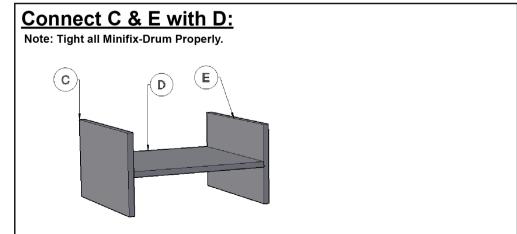

# Connect B to Above Set with C & E at Bottom: Note: Tight all Minifix-Drum Properly.

STEP 6

STEP 7