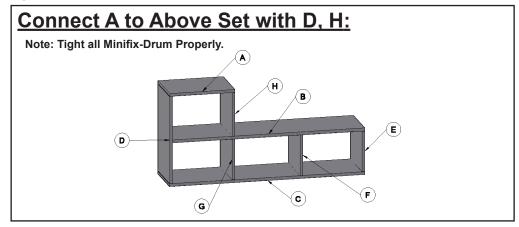

equipment, if needed, to safely lift & position equipment.
- 5. Tighten screws firmly, but do not over-tighten. Over-tightening can damage the screw & reduce their
- 6. This product is intended for indoor use only. Using this product outdoors could lead to product failure & personal injury.

#### **Component Checklist**



### **Installation Steps**

#### STEP 1

### **FIX ALL Minifix-Screws and Minifix-Drums:**

#### **MINIFIX SET**



#### DRUM INSERTING



Note: Make sure Drum inserting as same as above diagram.

### **SCREW INSERTING**



the thread disappear.

#### STEP 2

# **Unlock Mode:** Note: Make sure all the given points otherwise it will not fix properly. Minifix-Drum **Arrow at Hole Side Before Inserting Minifix-Screw**



#### STEP 4



STEP 5



#### STEP 6



#### STEP 7





## **INSTALLATION GUIDE**

**TV UNIT - G0223IT0030**