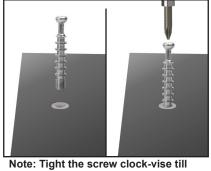

who fully understand the installation instructions.
- 2. Make sure that the supporting surface will safely support the combined load of the equipment, hardware
- 3. Never exceed the maximum load capacity.
- 4. Always use assistant or mechanical lifting equipment, if needed, to safely lift & position equipment.
- 5. Tighten screws firmly, but do not over-tighten. Over-tightening can damage the screw & reduce their
- 6. This product is intended for indoor use only. Using this product outdoors could lead to product failure & personal injury.

#### **Component Checklist**



### **Installation Steps**

#### STEP 1

### **FIX ALL Minifix-Screws and Minifix-Drums:**

#### **MINIFIX SET**



#### DRUM INSERTING



Note: Make sure Drum inserting as same as above diagram.

### **SCREW INSERTING**



the thread disappear.

#### STEP 2

# **Unlock Mode:** Note: Make sure all the given points otherwise it will not fix properly. Minifix-Drum **Arrow at Hole Side Before Inserting Minifix-Screw**



#### STEP 4



STEP 5



#### STEP 6



#### STEP 7





## **INSTALLATION GUIDE**

**TV UNIT - G0223IT0030**