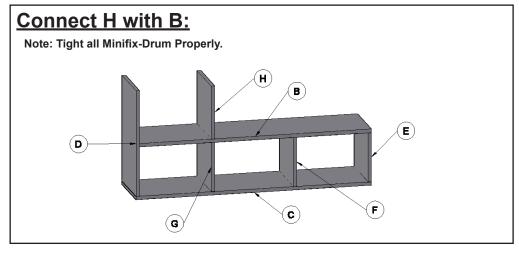

anical lifting equipment, if needed, to safely lift & position equipment.
- 5. Tighten screws firmly, but do not over-tighten. Over-tightening can damage the screw & reduce their
- 6. This product is intended for indoor use only. Using this product outdoors could lead to product failure & personal injury.

#### **Component Checklist**



### **Installation Steps**

#### STEP 1

### **FIX ALL Minifix-Screws and Minifix-Drums:**

#### **MINIFIX SET**



#### DRUM INSERTING



Note: Make sure Drum inserting as same as above diagram.

### **SCREW INSERTING**



the thread disappear.

#### STEP 2

# **Unlock Mode:** Note: Make sure all the given points otherwise it will not fix properly. Minifix-Drum **Arrow at Hole Side Before Inserting Minifix-Screw**



#### STEP 4



STEP 5



#### STEP 6



#### STEP 7





## **INSTALLATION GUIDE**

**TV UNIT - G0223IT0030**