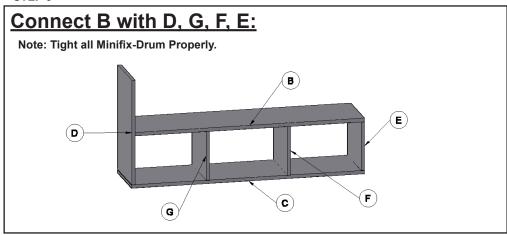

sistant or mechanical lifting equipment, if needed, to safely lift & position equipment.
- 5. Tighten screws firmly, but do not over-tighten. Over-tightening can damage the screw & reduce their
- 6. This product is intended for indoor use only. Using this product outdoors could lead to product failure & personal injury.

#### **Component Checklist**



### **Installation Steps**

#### STEP 1

### **FIX ALL Minifix-Screws and Minifix-Drums:**

#### **MINIFIX SET**



#### DRUM INSERTING



Note: Make sure Drum inserting as same as above diagram.

### **SCREW INSERTING**



the thread disappear.

#### STEP 2

# **Unlock Mode:** Note: Make sure all the given points otherwise it will not fix properly. Minifix-Drum **Arrow at Hole Side Before Inserting Minifix-Screw**



#### STEP 4



STEP 5



#### STEP 6



#### STEP 7





## **INSTALLATION GUIDE**

**TV UNIT - G0223IT0030**