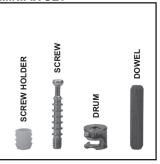

V Unit - G0223IT0030

#### Installation Instructions

- 1. This product should only be installed by someone who fully understand the installation instructions.
- 2. Make sure that the supporting surface will safely support the combined load of the equipment, hardware
- 3. Never exceed the maximum load capacity.
- 4. Always use assistant or mechanical lifting equipment, if needed, to safely lift & position equipment.
- 5. Tighten screws firmly, but do not over-tighten. Over-tightening can damage the screw & reduce their
- 6. This product is intended for indoor use only. Using this product outdoors could lead to product failure & personal injury.

#### **Component Checklist**



### **Installation Steps**

#### STEP 1

### **FIX ALL Minifix-Screws and Minifix-Drums:**

#### **MINIFIX SET**



#### DRUM INSERTING



Note: Make sure Drum inserting as same as above diagram.

### **SCREW INSERTING**



the thread disappear.

#### STEP 2

# **Unlock Mode:** Note: Make sure all the given points otherwise it will not fix properly. Minifix-Drum **Arrow at Hole Side Before Inserting Minifix-Screw**



#### STEP 4



STEP 5



#### STEP 6



#### STEP 7





## **INSTALLATION GUIDE**

**TV UNIT - G0223IT0030**