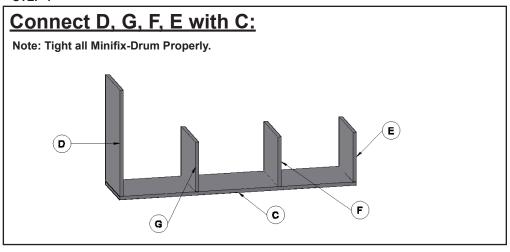

ays use assistant or mechanical lifting equipment, if needed, to safely lift & position equipment.
- 5. Tighten screws firmly, but do not over-tighten. Over-tightening can damage the screw & reduce their
- 6. This product is intended for indoor use only. Using this product outdoors could lead to product failure & personal injury.

#### **Component Checklist**



### **Installation Steps**

#### STEP 1

### **FIX ALL Minifix-Screws and Minifix-Drums:**

#### **MINIFIX SET**



#### DRUM INSERTING



Note: Make sure Drum inserting as same as above diagram.

### **SCREW INSERTING**



the thread disappear.

#### STEP 2

# **Unlock Mode:** Note: Make sure all the given points otherwise it will not fix properly. Minifix-Drum **Arrow at Hole Side Before Inserting Minifix-Screw**



#### STEP 4



STEP 5



#### STEP 6



#### STEP 7





## **INSTALLATION GUIDE**

**TV UNIT - G0223IT0030**