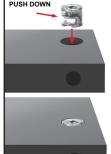

#### DRUM INSERTING

Note: Make sure Drum inserting as same as above diagram.

# **Unlock Mode:** Note: Make sure all the given points otherwise it will not fix properly. Minifix-Drum **Arrow at Hole Side Before Inserting Minifix-Screw**